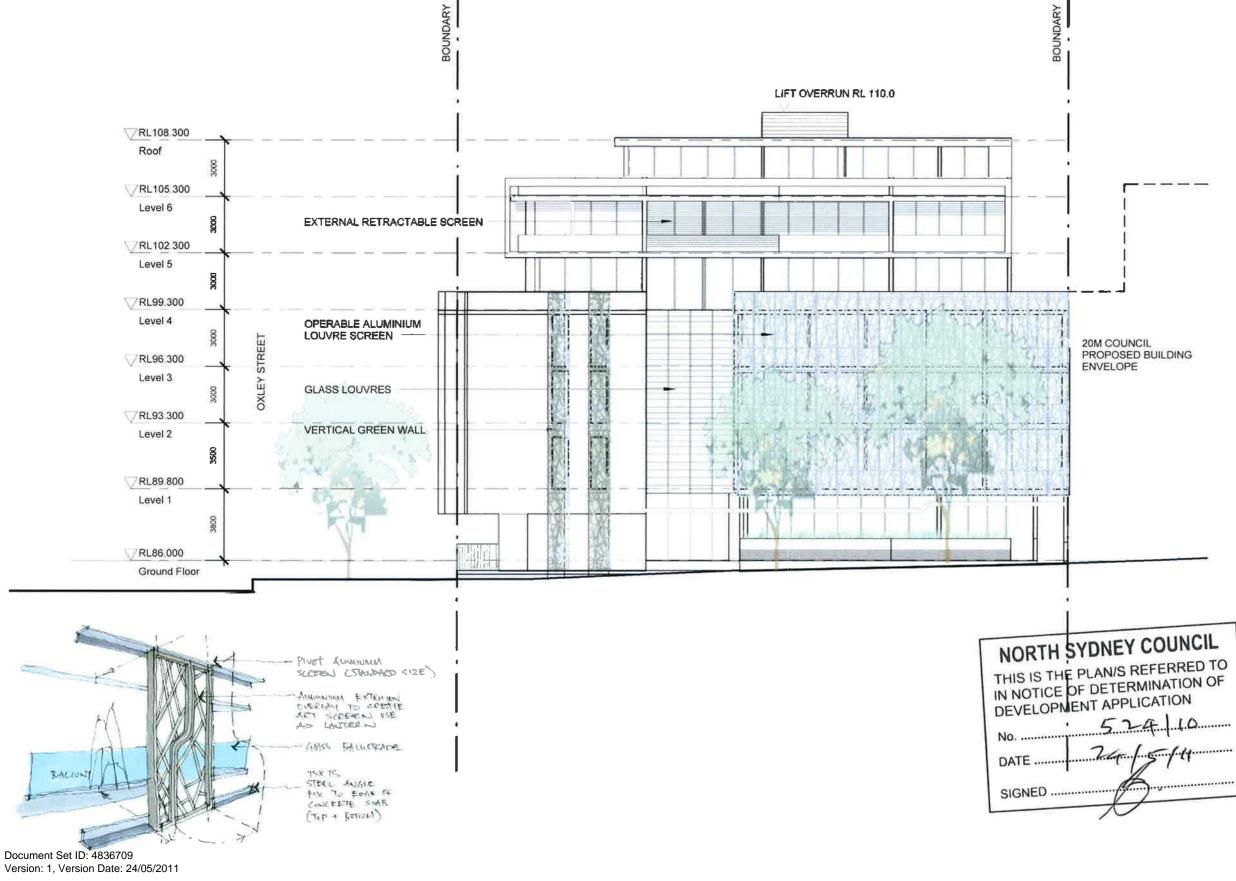

#### 1.2 Proposed Development

The following documents, supplied by the Client, were used to assist with the preparation of this PSI report:

- Architectural drawings prepared by Smart Design Studio Project 2126 Chandos 71-89, Issue B, Dated 26 June 2022, Drawing No. PP001 to PP005, PP100, PP101, PP102, PP104, PP105, PP107, PP108, PP112, PP116, PP151, PP152, PP400, PP401, PP402, PP450 and PP451.
- Site survey plan prepared by LTS- Reference No. 51158 001DT, Sheets 1 to 4 of 4, Dated 22 October 2020. The datum in the survey plan is in Australian Height Datum (AHD), hence all Reduced Levels (RL) mentioned in this report are henceforth in AHD.

Based on the provided documents, EI understands that the proposed development involves the demolition of the existing site structures and the construction of a twelve storey building with two-level basement at 71-89 Chandos Street. The basement for the site at 71-89 Chandos Street is proposed to have a finished floor level (FFL) of RL 78.64m Australian Height Datum (AHD) within the northern portion of the site and 80.19m AHD within the southern portion of the site. Bulk Excavation Levels (BELs) of RL 78.4m and RL 80.0m, respectively, are assumed for the construction which includes allowance for concrete basement slabs. To achieve the BELs, excavation depths of between 7.6m and 9.4m Below Existing Ground Level (BEGL) are expected. Locally deeper excavations may be required for footings, service trenches, crane pads, and lift overrun pits.