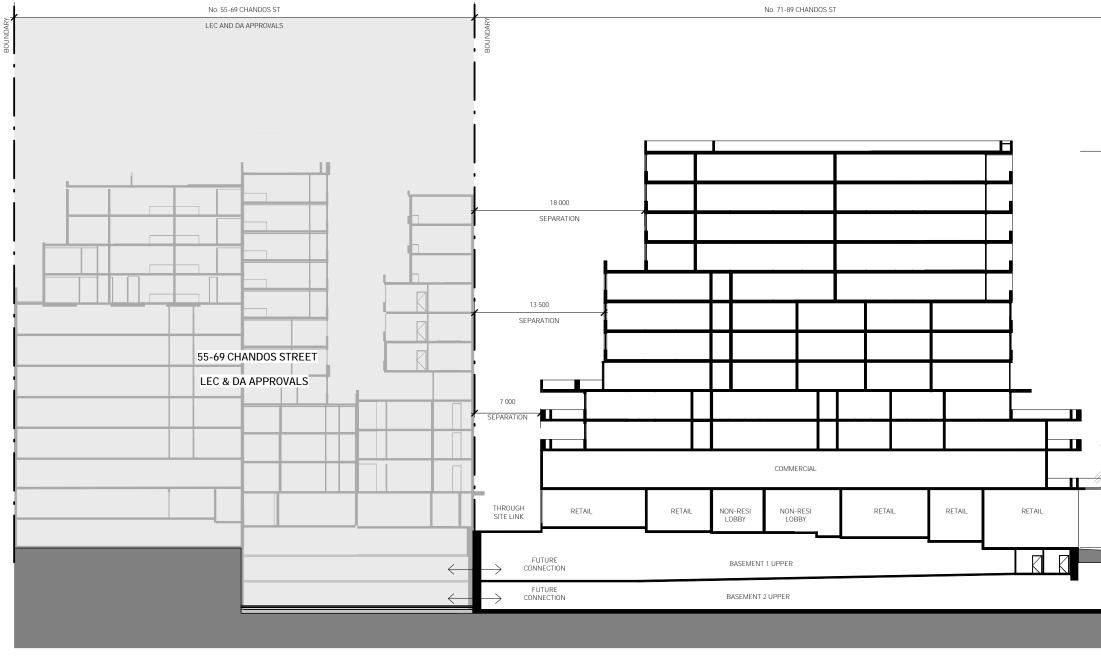

Based on the provided documents, EI understands that the proposed development involves the demolition of the existing site structures and the construction of a twelve storey building with two-level basement at 71-89 Chandos Street. The basement for the site at 71-89 Chandos Street is proposed to have a finished floor level (FFL) of RL 78.64m Australian Height Datum (AHD) within the northern portion of the site and 80.19m AHD within the southern portion of the site. Bulk Excavation Levels (BELs) of RL 78.4m and RL 80.0m, respectively, are assumed for the construction which includes allowance for concrete basement slabs. To achieve the BELs, excavation depths of between 7.6m and 9.4m Below Existing Ground Level (BEGL) are expected. Locally deeper excavations may be required for footings, service trenches, crane pads, and lift overrun pits.

The location of site buildings is presented on the site layout diagram in **Appendix A, Figure 2**.