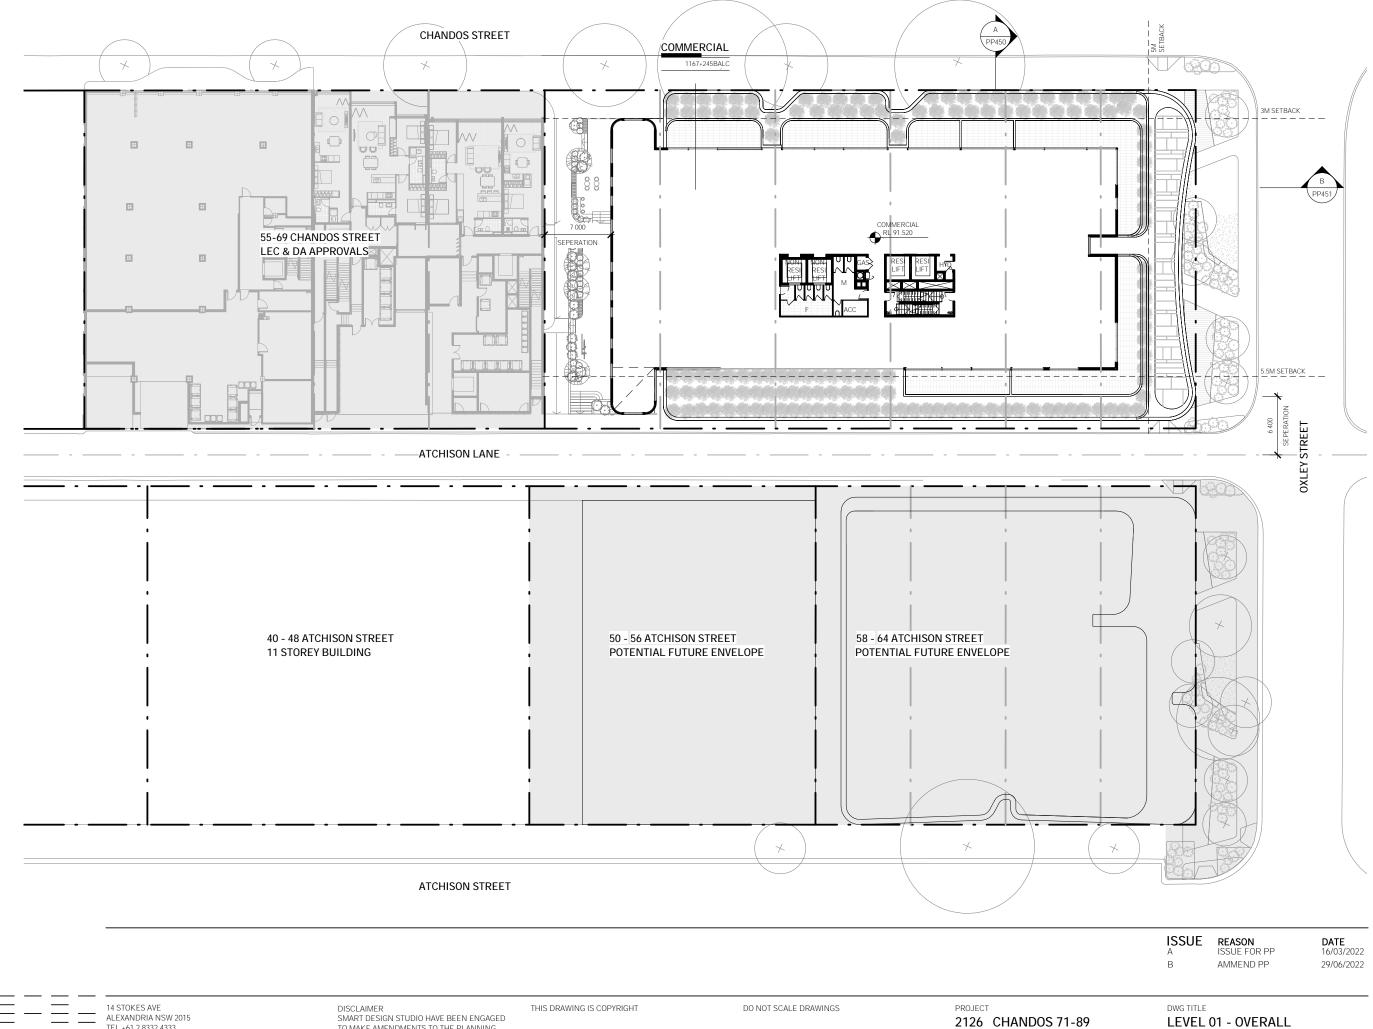

The site was located approximately 5 km north of the Sydney Central Business District within the Local Government Area (LGA) of North Sydney Council (Council) (**Appendix A, Figure 1**). The site will result in the amalgamation of 8 individual land allotments (6 individual properties), and covers a total area of approximately 2,462m<sup>2</sup> (**Appendix A, Figure 2**). El understand that this PSI will be submitted to Council as part of a Development Application (DA) to redevelop the site for mixed, residential and commercial land use activities.

#### 1.2 Proposed Development

The following documents, supplied by the Client, were used to assist with the preparation of this PSI report:

- Architectural drawings prepared by Smart Design Studio Project 2126 Chandos 71-89, Issue B, Dated 26 June 2022, Drawing No. PP001 to PP005, PP100, PP101, PP102, PP104, PP105, PP107, PP108, PP112, PP116, PP151, PP152, PP400, PP401, PP402, PP450 and PP451.
- Site survey plan prepared by LTS- Reference No. 51158 001DT, Sheets 1 to 4 of 4, Dated 22 October 2020. The datum in the survey plan is in Australian Height Datum (AHD), hence all Reduced Levels (RL) mentioned in this report are henceforth in AHD.

Based on the provided documents, EI understands that the proposed development involves the demolition of the existing site structures and the construction of a twelve storey building with two-level basement at 71-89 Chandos Street. The basement for the site at 71-89 Chandos Street is proposed to have a finished floor level (FFL) of RL 78.64m Australian Height Datum (AHD) within the northern portion of the site and 80.19m AHD within the southern portion of the site. Bulk Excavation Levels (BELs) of RL 78.4m and RL 80.0m, respectively, are assumed for the construction which includes allowance for concrete basement slabs. To achieve the BELs, excavation depths of between 7.6m and 9.4m Below Existing Ground Level (BEGL) are expected. Locally deeper excavations may be required for footings, service trenches, crane pads, and lift overrun pits.

The location of site buildings is presented on the site layout diagram in **Appendix A, Figure 2**.