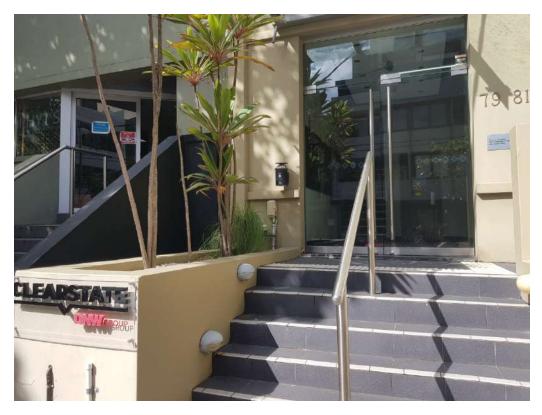

- 71-73 Chandos Street was occupied by a three-storey commercial building, with the external walls observed to be in good condition. The site surface was entirely covered by hardstand, observed to be in good condition. No accessible soils were observed anywhere within the property (Photograph 1). No internal access was granted during the site inspection, however external signage indicated the building was used as office space;
- 75 Chandos Street was occupied by a two-storey commercial building with the external walls observed to be in good condition. The site surface was entirely covered by hardstand, observed to be in good condition. No accessible soils were observed anywhere within the property (Photograph 2). No internal access was granted during the site inspection, however external signage indicated the building was used as a dancing school (Tanya Pearson Academy);
- 79 Chandos Street was occupied by a two-storey commercial building with the external walls observed to be in good condition. The site surface was entirely covered by hardstand, observed to be in good condition. No accessible soils were observed anywhere within the property (Photograph 3). No internal access was granted during the site inspection, however external signage indicated the building was used as office space;
- 83-85 Chandos Street was occupied by a three-storey commercial building, with the external walls observed to be in good condition. The site surface was entirely covered by hardstand, observed to be in good condition. No accessible soils were observed anywhere within the property (Photograph 4). No internal access was granted during the site inspection, however external signage indicated the building was used as office space;
- 87 Chandos Street was occupied by a single-storey commercial building, with the external walls observed to be in good condition. The site surface was entirely covered by hardstand, observed to be in good condition. No accessible soils were observed anywhere within the property (Photograph 5). No internal access was granted during the site inspection, however external signage indicated the building was used as office space;