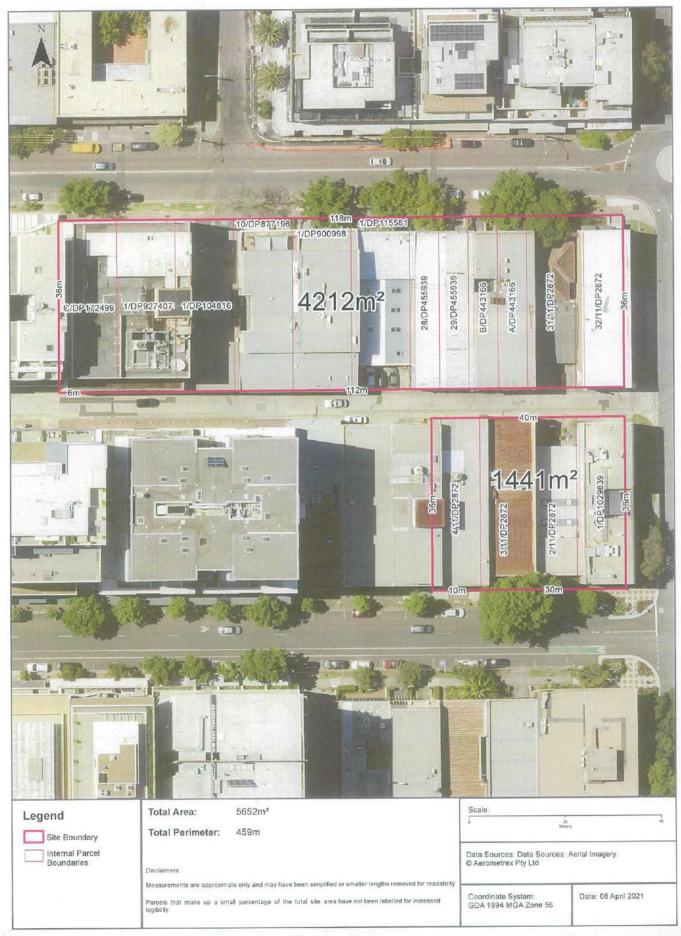

The site was located approximately 5 km north of the Sydney Central Business District within the Local Government Area (LGA) of North Sydney Council (Council) (**Appendix A, Figure 1**). The site will result in the amalgamation of 8 individual land allotments (6 individual properties), and covers a total area of approximately 2,462m<sup>2</sup> (**Appendix A, Figure 2**). El understand that this PSI will be submitted to Council as part of a Development Application (DA) to redevelop the site for mixed, residential and commercial land use activities.

#### 2.1 Property Identification, Location, and Physical Setting

The site identification details and associated information are presented in **Table 2-1**, while the site locality is shown in **Appendix A, Figure 1**.

Table 2-1 Site Identification

| Attribute                   | Description                                                                                                                                    |
|-----------------------------|------------------------------------------------------------------------------------------------------------------------------------------------|
| Street Address              | 71-89 Chandos Street, St Leonards NSW                                                                                                          |
| Location Description        | The site was situated approx. 5 km north of the Sydney CBD, bound by:<br>• North: Chandos Street, followed by mixed commercial and residential |
|                             | properties;                                                                                                                                    |
|                             | <ul> <li>East: Oxley Street, followed by residential properties;</li> </ul>                                                                    |
|                             | <ul> <li>South: Atchison Lane, followed by mixed commercial and residential<br/>properties; and</li> </ul>                                     |
|                             | • West: Commercial properties followed by Mitchell Street, with mixed, commercial and residential properties beyond.                           |
| Site Coordinates            | North-eastern corner of site (GDA2020-MGA56):                                                                                                  |
|                             | Easting: 333321.086                                                                                                                            |
|                             | Northing: 6256106.29                                                                                                                           |
|                             | (Ref: http://maps.six.nsw.gov.au)                                                                                                              |
| Site Area                   | Approx. 2,462 m <sup>2</sup>                                                                                                                   |
|                             | (Ref. http://maps.six.nsw.gov.au)                                                                                                              |
| Lot and Deposited Plan (DP) | The site will amalgamate the following land titles:                                                                                            |
|                             | <ul> <li>Lot 1 in DP900998 (71-73 Chandos Street);</li> </ul>                                                                                  |
|                             | <ul> <li>Lot 1 in DP115581 (75 Chandos Street);</li> </ul>                                                                                     |
|                             | <ul> <li>Lots 28 and 29 in DP455939 (79 Chandos Street);</li> </ul>                                                                            |
|                             | <ul> <li>Lots A and B in DP443166 (83-85 Chandos Street)</li> </ul>                                                                            |
|                             | <ul> <li>Lot 31, Section 11 DP2872 (87 Chandos Street); and</li> </ul>                                                                         |
|                             | <ul> <li>Lot 32, Section 11 DP2872 (89 Chandos Street)</li> </ul>                                                                              |
| State Survey Marks          | State Survey (SS) mark SS85252 was located within Chandos Street,                                                                              |
|                             | approx. 5m to the north of No. 71-73.                                                                                                          |
|                             | (Ref. http://maps.six.nsw.gov.au)                                                                                                              |
| Local Government Authority  | North Sydney Council                                                                                                                           |
| Current Zoning              | B4 – Mixed use                                                                                                                                 |
|                             | (Ref: NS-LEP)                                                                                                                                  |

The location of site buildings is presented on the site layout diagram in **Appendix A, Figure 2**.