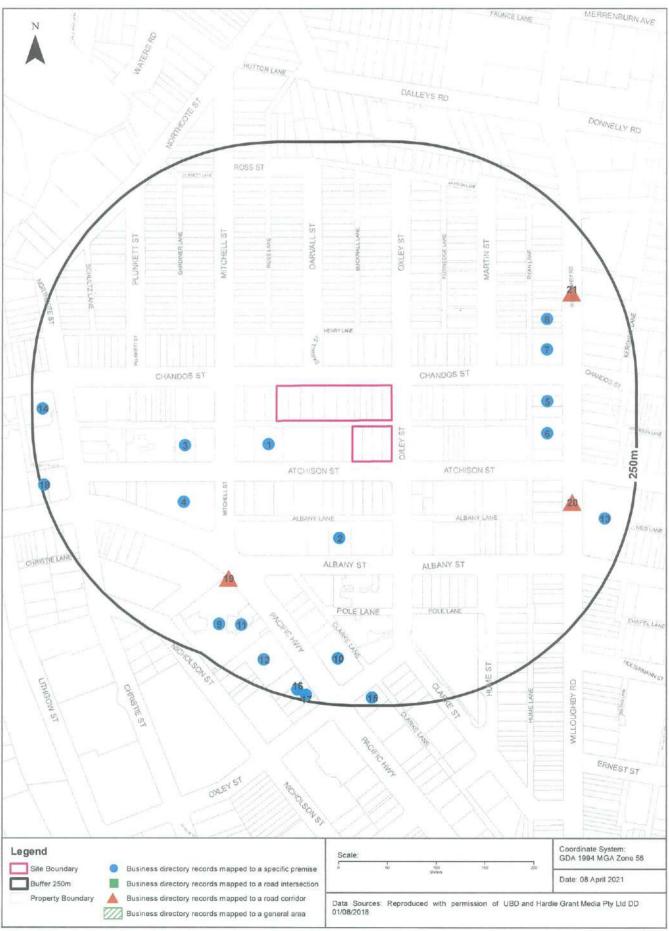

| Aspect                                      | Details                                                                                                                                                                                                                                                                                                                                                                                                                                     |
|---------------------------------------------|---------------------------------------------------------------------------------------------------------------------------------------------------------------------------------------------------------------------------------------------------------------------------------------------------------------------------------------------------------------------------------------------------------------------------------------------|
| Contaminated Land Issu                      | es within a 1km radius of Site                                                                                                                                                                                                                                                                                                                                                                                                              |
| Former Gasworks                             | No record of the presence of a former gasworks site was identified.                                                                                                                                                                                                                                                                                                                                                                         |
| Waste Management                            | The search revealed one waste transfer Station located approx. 949 m west of the site, being the Artarmon Waste and Recycling Centre at Lanceley Place.                                                                                                                                                                                                                                                                                     |
| Liquid Fuel Facilities                      | <ul> <li>Two petrol stations were identified within a 1 km radius of the site:</li> <li>BP Connect Naremburn, 169 Willoughby Road, located 290m to the northeast; and</li> <li>Caltex Woolworths Crows Nest, 119 Falcon Street, located 900m to the south-east.</li> </ul>                                                                                                                                                                  |
| PFAS Investigation &<br>Management Programs | No properties that were part of the NSW Environment Protection Authority (EPA) Per and Poly-Fluoroalkyl Substances (PFAS) Investigation Program or the Defence or Airservices Australia PFAS programs were identified.                                                                                                                                                                                                                      |
| Defence Sites                               | No Department of Defence sites were identified.                                                                                                                                                                                                                                                                                                                                                                                             |
| Significantly<br>Contaminated Land          | There were no properties listed as having contamination issues from James<br>Hardie asbestos manufacturing and waste disposal sites, Radiological<br>investigation sites in Hunter's Hill or Pasminco Lead Abatement Strategy Area                                                                                                                                                                                                          |
| Licenced activities                         | There were ten sites identified in the Licensed Activities under the Protection of Environment Operations (POEO) Act 1997 for railway systems activities and the recovery of general waste (Suez Recycling). None of these activities were identified as having a potential to impact the current site.                                                                                                                                     |
| Historical Business<br>Directory            | Twenty one sites with historical business activities including dry cleaners, motor garages and service stations were identified within close proximity of the site (approx. 250 m), however none of the activities identified for the site or surrounds were considered to be a source of contamination relevant for the site. Business activities that operated on the site from 1950 to 1991 are discussed in <b>Section 3.2.1</b> below. |
| Heritage                                    | <ul> <li>Commonwealth, National or State heritage sites identified were:</li> <li>The Electricity Power House, 23 Albany Street Crows Nest (118m to the south-east); and</li> <li>Gore Hill Memorial Cemetery, Pacific Highway, Gore Hill (720m to the west)</li> </ul>                                                                                                                                                                     |
| Other Datasets                              | <ul> <li>The site and its surroundings were not recorded as having a "naturally occurring asbestos potential".</li> <li>No dryland salinity assessment data was recorded for the site and its surroundings</li> <li>No mining subsidence was present within the surveyed area</li> <li>No SEPP State Significant Precincts were recorded; and</li> <li>No natural hazard risks or bushfire prone land was revealed.</li> </ul>              |

#### 3.2.1 Historical Business Directory

Business activities that operated on the site from 1950 to 1991 are summarised below:

- 71-73 Chandos Street (Lot 1 in DP 900988): Scientific apparatus manufacture and/or distribution, lawn mowers (manual) manufacturers, electrical supplies and/or appliance manufacturers, computer equipment maintenance and service, fire protection appliance manufacturers and/or engineers, and food processors/packers.
- 75 Chandos Street (Lot 1 in DP115581): Printers (lithographic), scientific apparatus Manufacturers and/or distributions, sewing machine (domestic) manufacture and/or distribution, chain saw manufacture and/or distribution, dish washing machines manufacture and/or distribution, electrical supplies and/or appliance manufacture and photo copying equipment manufacture and/or distribution.
- 79 Chandos Street (Lot 29-29 in DP455939): Boat, launch and/or yacht sales and/or service, and the manufacture and/or wholesale distribution of soft furnishing, veterinary supplies and/or instruments.
- 83-85 Chandos Street (Lot A and B in DP443166): Video production and/or duplicating services, the manufacture and/or distribution of scientific instruments, medical equipment, surgical instruments and medical supplies.
- 87 Chandos Street (Lot 31 in section 11 DP2872): Retail of art supplies, video systems, napery specialists, linen manufacture and/or retail, printers (letterpress and lithographic) and advertising agents.
- 89 Chandos Street (Lot 31 in section 11 DP2872): Insurance brokers, clothing manufacture and/or wholesale, spray painting services, equipment sales and/or service and photographers (commercial).