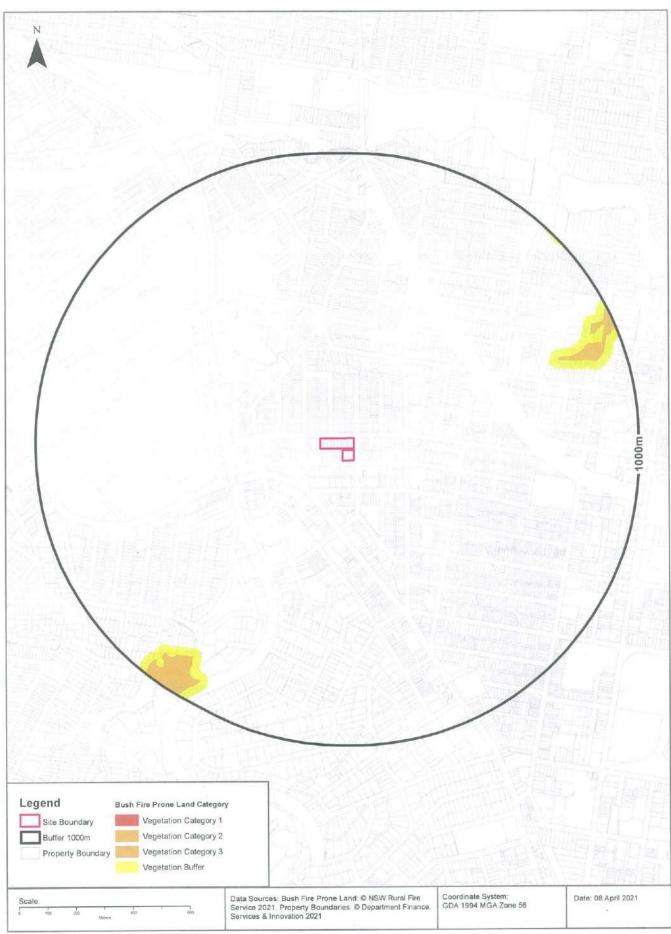

| Aspect                                      | Details                                                                                                                                                                                                                                                                                                                                                                                                                                     |
|---------------------------------------------|---------------------------------------------------------------------------------------------------------------------------------------------------------------------------------------------------------------------------------------------------------------------------------------------------------------------------------------------------------------------------------------------------------------------------------------------|
| Contaminated Land Issu                      | es within a 1km radius of Site                                                                                                                                                                                                                                                                                                                                                                                                              |
| Former Gasworks                             | No record of the presence of a former gasworks site was identified.                                                                                                                                                                                                                                                                                                                                                                         |
| Waste Management                            | The search revealed one waste transfer Station located approx. 949 m west of the site, being the Artarmon Waste and Recycling Centre at Lanceley Place.                                                                                                                                                                                                                                                                                     |
| Liquid Fuel Facilities                      | <ul> <li>Two petrol stations were identified within a 1 km radius of the site:</li> <li>BP Connect Naremburn, 169 Willoughby Road, located 290m to the northeast; and</li> <li>Caltex Woolworths Crows Nest, 119 Falcon Street, located 900m to the south-east.</li> </ul>                                                                                                                                                                  |
| PFAS Investigation &<br>Management Programs | No properties that were part of the NSW Environment Protection Authority (EPA) Per and Poly-Fluoroalkyl Substances (PFAS) Investigation Program or the Defence or Airservices Australia PFAS programs were identified.                                                                                                                                                                                                                      |
| Defence Sites                               | No Department of Defence sites were identified.                                                                                                                                                                                                                                                                                                                                                                                             |
| Significantly<br>Contaminated Land          | There were no properties listed as having contamination issues from James<br>Hardie asbestos manufacturing and waste disposal sites, Radiological<br>investigation sites in Hunter's Hill or Pasminco Lead Abatement Strategy Area                                                                                                                                                                                                          |
| Licenced activities                         | There were ten sites identified in the Licensed Activities under the Protection of Environment Operations (POEO) Act 1997 for railway systems activities and the recovery of general waste (Suez Recycling). None of these activities were identified as having a potential to impact the current site.                                                                                                                                     |
| Historical Business<br>Directory            | Twenty one sites with historical business activities including dry cleaners, motor garages and service stations were identified within close proximity of the site (approx. 250 m), however none of the activities identified for the site or surrounds were considered to be a source of contamination relevant for the site. Business activities that operated on the site from 1950 to 1991 are discussed in <b>Section 3.2.1</b> below. |
| Heritage                                    | <ul> <li>Commonwealth, National or State heritage sites identified were:</li> <li>The Electricity Power House, 23 Albany Street Crows Nest (118m to the south-east); and</li> <li>Gore Hill Memorial Cemetery, Pacific Highway, Gore Hill (720m to the west)</li> </ul>                                                                                                                                                                     |
| Other Datasets                              | <ul> <li>The site and its surroundings were not recorded as having a "naturally occurring asbestos potential".</li> <li>No dryland salinity assessment data was recorded for the site and its surroundings</li> <li>No mining subsidence was present within the surveyed area</li> <li>No SEPP State Significant Precincts were recorded; and</li> <li>No natural hazard risks or bushfire prone land was revealed.</li> </ul>              |