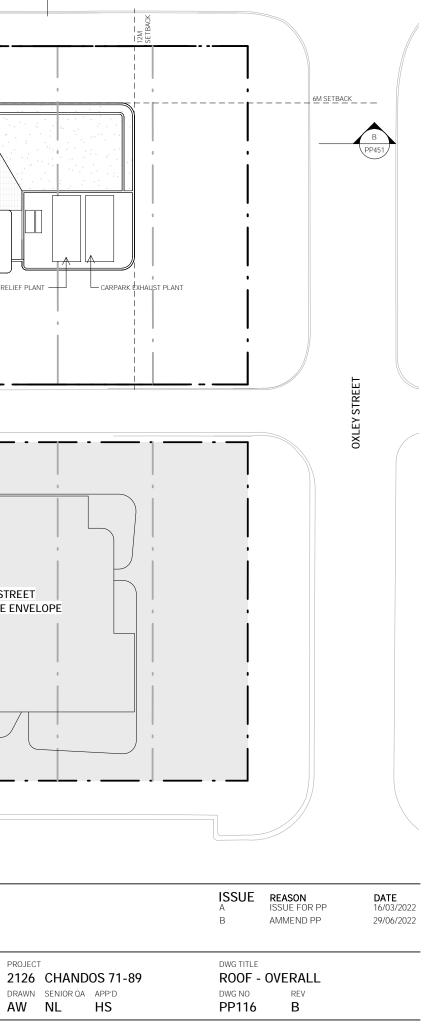

#### 1.2 Proposed Development

The following documents, supplied by the Client, were used to assist with the preparation of this PSI report:

- Architectural drawings prepared by Smart Design Studio Project 2126 Chandos 71-89, Issue B, Dated 26 June 2022, Drawing No. PP001 to PP005, PP100, PP101, PP102, PP104, PP105, PP107, PP108, PP112, PP116, PP151, PP152, PP400, PP401, PP402, PP450 and PP451.
- Site survey plan prepared by LTS- Reference No. 51158 001DT, Sheets 1 to 4 of 4, Dated 22 October 2020. The datum in the survey plan is in Australian Height Datum (AHD), hence all Reduced Levels (RL) mentioned in this report are henceforth in AHD.

Based on the provided documents, EI understands that the proposed development involves the demolition of the existing site structures and the construction of a twelve storey building with two-level basement at 71-89 Chandos Street. The basement for the site at 71-89 Chandos Street is proposed to have a finished floor level (FFL) of RL 78.64m Australian Height Datum (AHD) within the northern portion of the site and 80.19m AHD within the southern portion of the site. Bulk Excavation Levels (BELs) of RL 78.4m and RL 80.0m, respectively, are assumed for the construction which includes allowance for concrete basement slabs. To achieve the BELs, excavation depths of between 7.6m and 9.4m Below Existing Ground Level (BEGL) are expected. Locally deeper excavations may be required for footings, service trenches, crane pads, and lift overrun pits.