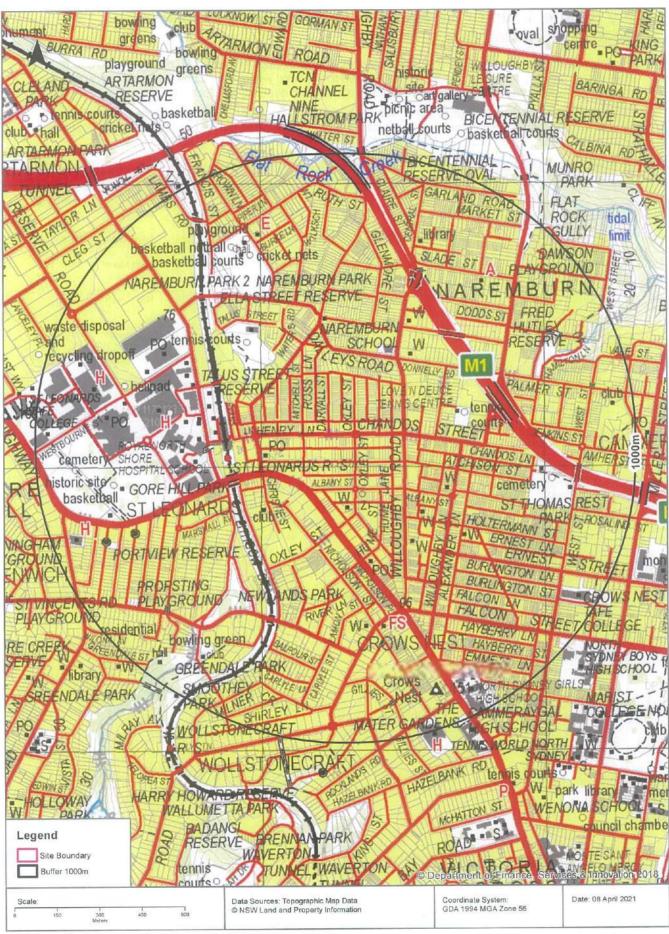

#### **Background and Objectives**

TWT Pty Ltd, engaged El Australia (El) to conduct a Preliminary Site Investigation (PSI) for land at 71-89 Chandos Street, St Leonards NSW (herein referred to as the 'the site'). Located approximately 5 km north of the Sydney Central Business District (CBD), the site covers total area of approximately 2,462m<sup>2</sup>, (see **Appendix A, Figure 1**) and comprises six individual properties, being:

The site was located approximately 5 km north of the Sydney Central Business District within the Local Government Area (LGA) of North Sydney Council (Council) (**Appendix A, Figure 1**). The site will result in the amalgamation of 8 individual land allotments (6 individual properties), and covers a total area of approximately 2,462m<sup>2</sup> (**Appendix A, Figure 2**). El understand that this PSI will be submitted to Council as part of a Development Application (DA) to redevelop the site for mixed, residential and commercial land use activities.

#### 2.1 Property Identification, Location, and Physical Setting

The site identification details and associated information are presented in **Table 2-1**, while the site locality is shown in **Appendix A, Figure 1**.