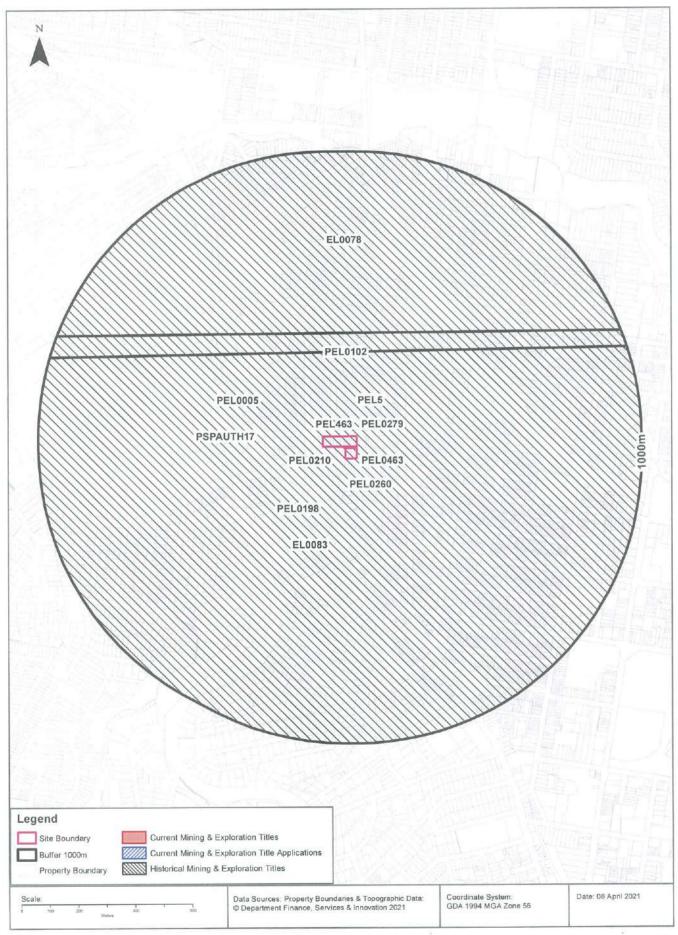

#### 2.4 Groundwater Bore Records and Local Groundwater Use

El conducted an online search of registered groundwater bores through WaterNSW (Ref. <u>https://realtimedata.waternsw.com.au/water.stm</u>) on 01 April 2021. The search revealed one registered bore within a 500 m radius of the site, as presented in **Table 2-4**. A plan showing the location and details of the listed bore is attached in **Appendix D**.

| Bore No. | Distance and<br>Direction | Date<br>Drilled | Drilled<br>Depth (m) | SWL(m BGL)* /<br>Salinity | Bore Purpose |
|----------|---------------------------|-----------------|----------------------|---------------------------|--------------|
| GW108224 | 310 m north-east          | 05/09/2006      | 132.40               | 35.00 / 0.30              | Domestic     |

The bore was registered for domestic use, and was installed at a depth of 132.4 mBGL. Standing water levels (SWL) for this bore were recorded at 35 mBGL. The identification of this bore suggests the deeper aquifers of the locality to be potable, and suitable for use as domestic (drinking), irrigation and commercial supply.