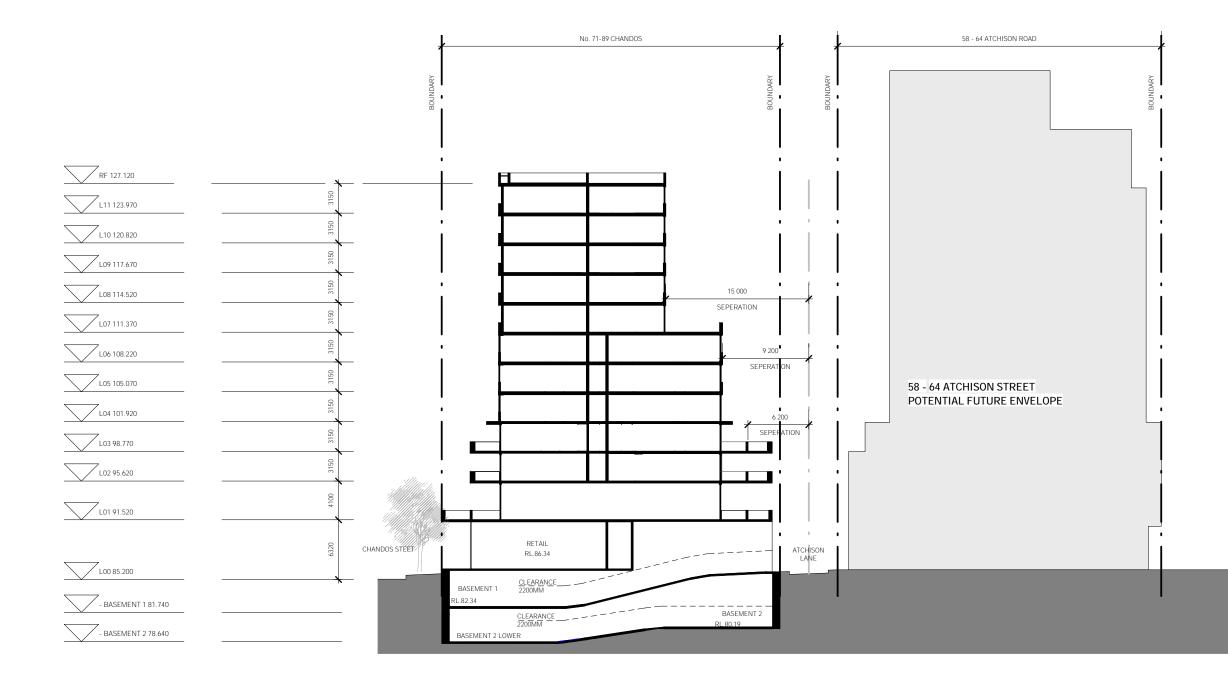

Based on the provided documents, EI understands that the proposed development involves the demolition of the existing site structures and the construction of a twelve storey building with two-level basement at 71-89 Chandos Street. The basement for the site at 71-89 Chandos Street is proposed to have a finished floor level (FFL) of RL 78.64m Australian Height Datum (AHD) within the northern portion of the site and 80.19m AHD within the southern portion of the site. Bulk Excavation Levels (BELs) of RL 78.4m and RL 80.0m, respectively, are assumed for the construction which includes allowance for concrete basement slabs. To achieve the BELs, excavation depths of between 7.6m and 9.4m Below Existing Ground Level (BEGL) are expected. Locally deeper excavations may be required for footings, service trenches, crane pads, and lift overrun pits.

The location of site buildings is presented on the site layout diagram in **Appendix A, Figure 2**.