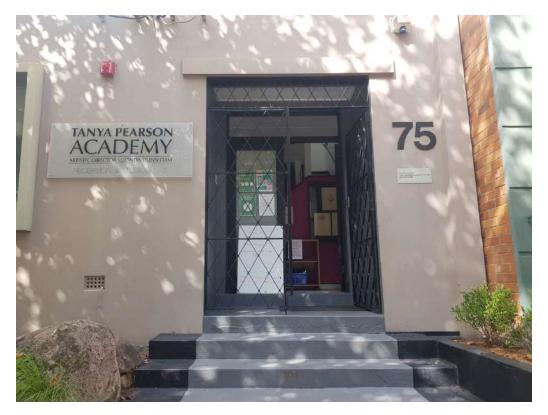

- 71-73 Chandos Street was occupied by a three-storey commercial building, with the external walls observed to be in good condition. The site surface was entirely covered by hardstand, observed to be in good condition. No accessible soils were observed anywhere within the property (Photograph 1). No internal access was granted during the site inspection, however external signage indicated the building was used as office space;
- 75 Chandos Street was occupied by a two-storey commercial building with the external walls observed to be in good condition. The site surface was entirely covered by hardstand, observed to be in good condition. No accessible soils were observed anywhere within the property (Photograph 2). No internal access was granted during the site inspection, however external signage indicated the building was used as a dancing school (Tanya Pearson Academy);
- 79 Chandos Street was occupied by a two-storey commercial building with the external walls observed to be in good condition. The site surface was entirely covered by hardstand, observed to be in good condition. No accessible soils were observed anywhere within the property (Photograph 3). No internal access was granted during the site inspection, however external signage indicated the building was used as office space;
- 83-85 Chandos Street was occupied by a three-storey commercial building, with the external walls observed to be in good condition. The site surface was entirely covered by hardstand, observed to be in good condition. No accessible soils were observed anywhere within the property (Photograph 4). No internal access was granted during the site inspection, however external signage indicated the building was used as office space;
- 87 Chandos Street was occupied by a single-storey commercial building, with the external walls observed to be in good condition. The site surface was entirely covered by hardstand, observed to be in good condition. No accessible soils were observed anywhere within the property (Photograph 5). No internal access was granted during the site inspection, however external signage indicated the building was used as office space;