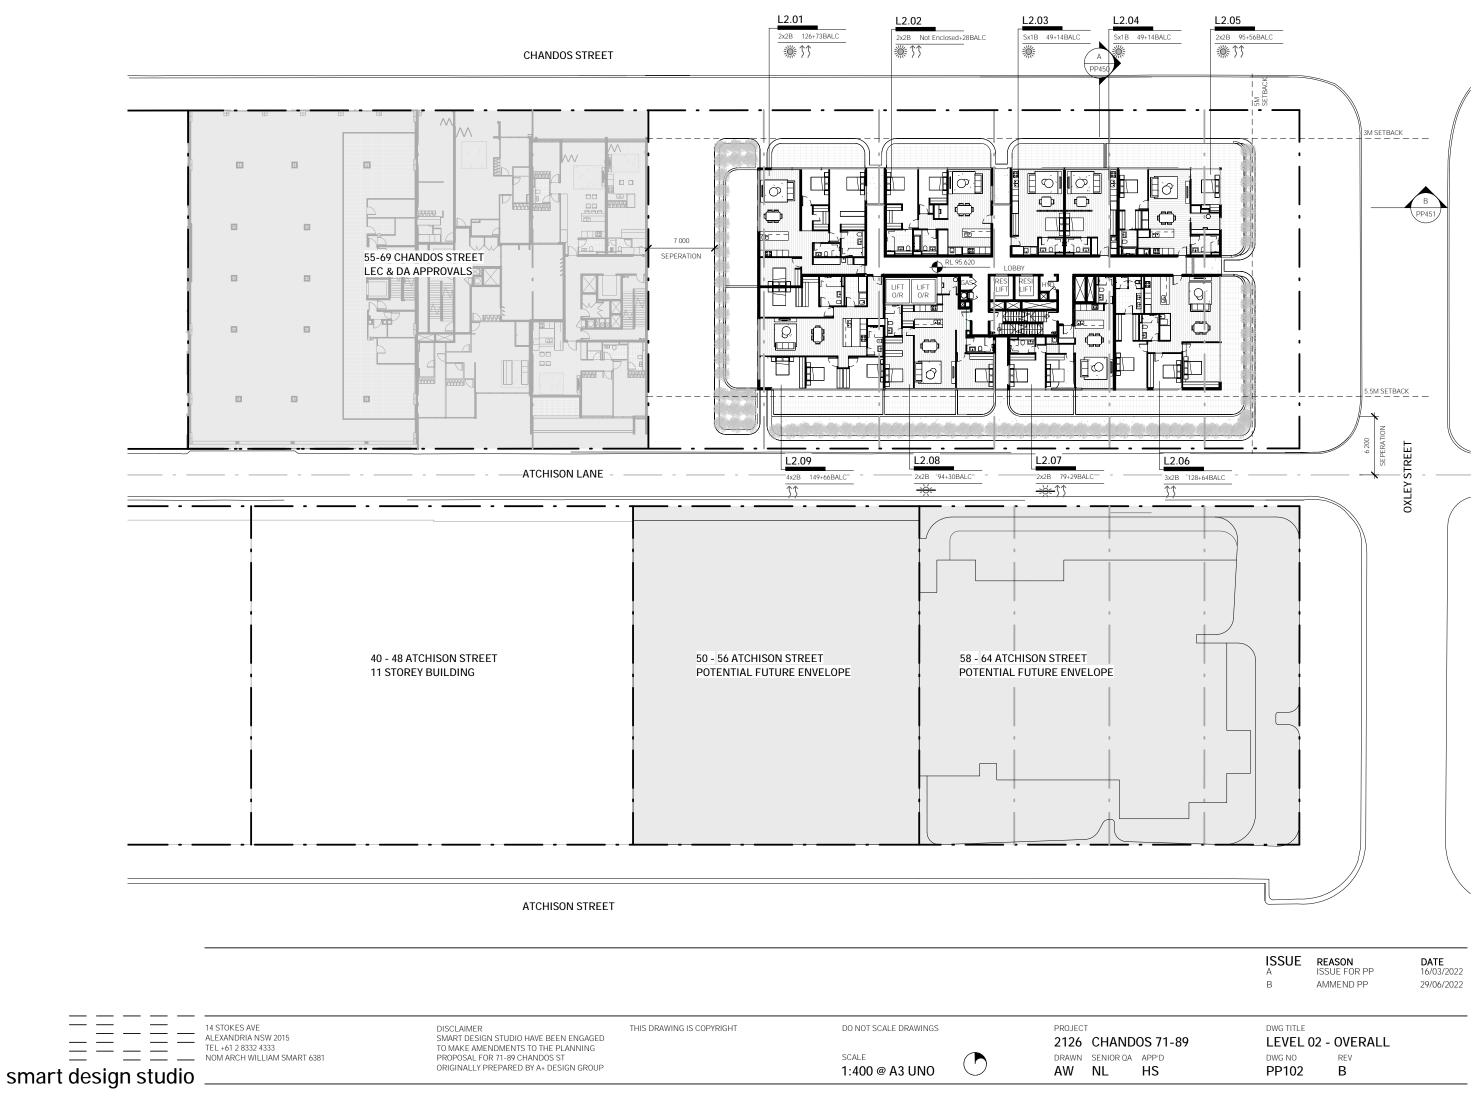

#### 1.2 Proposed Development

The following documents, supplied by the Client, were used to assist with the preparation of this PSI report:

- Architectural drawings prepared by Smart Design Studio Project 2126 Chandos 71-89, Issue B, Dated 26 June 2022, Drawing No. PP001 to PP005, PP100, PP101, PP102, PP104, PP105, PP107, PP108, PP112, PP116, PP151, PP152, PP400, PP401, PP402, PP450 and PP451.
- Site survey plan prepared by LTS- Reference No. 51158 001DT, Sheets 1 to 4 of 4, Dated 22 October 2020. The datum in the survey plan is in Australian Height Datum (AHD), hence all Reduced Levels (RL) mentioned in this report are henceforth in AHD.

Based on the provided documents, EI understands that the proposed development involves the demolition of the existing site structures and the construction of a twelve storey building with two-level basement at 71-89 Chandos Street. The basement for the site at 71-89 Chandos Street is proposed to have a finished floor level (FFL) of RL 78.64m Australian Height Datum (AHD) within the northern portion of the site and 80.19m AHD within the southern portion of the site. Bulk Excavation Levels (BELs) of RL 78.4m and RL 80.0m, respectively, are assumed for the construction which includes allowance for concrete basement slabs. To achieve the BELs, excavation depths of between 7.6m and 9.4m Below Existing Ground Level (BEGL) are expected. Locally deeper excavations may be required for footings, service trenches, crane pads, and lift overrun pits.