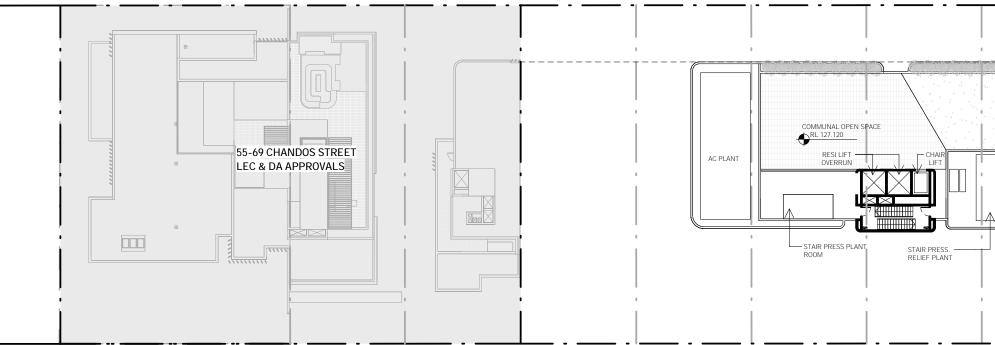

The site was located approximately 5 km north of the Sydney Central Business District within the Local Government Area (LGA) of North Sydney Council (Council) (**Appendix A, Figure 1**). The site will result in the amalgamation of 8 individual land allotments (6 individual properties), and covers a total area of approximately 2,462m<sup>2</sup> (**Appendix A, Figure 2**). El understand that this PSI will be submitted to Council as part of a Development Application (DA) to redevelop the site for mixed, residential and commercial land use activities.

Based on the provided documents, EI understands that the proposed development involves the demolition of the existing site structures and the construction of a twelve storey building with two-level basement at 71-89 Chandos Street. The basement for the site at 71-89 Chandos Street is proposed to have a finished floor level (FFL) of RL 78.64m Australian Height Datum (AHD) within the northern portion of the site and 80.19m AHD within the southern portion of the site. Bulk Excavation Levels (BELs) of RL 78.4m and RL 80.0m, respectively, are assumed for the construction which includes allowance for concrete basement slabs. To achieve the BELs, excavation depths of between 7.6m and 9.4m Below Existing Ground Level (BEGL) are expected. Locally deeper excavations may be required for footings, service trenches, crane pads, and lift overrun pits.

The location of site buildings is presented on the site layout diagram in **Appendix A, Figure 2**.