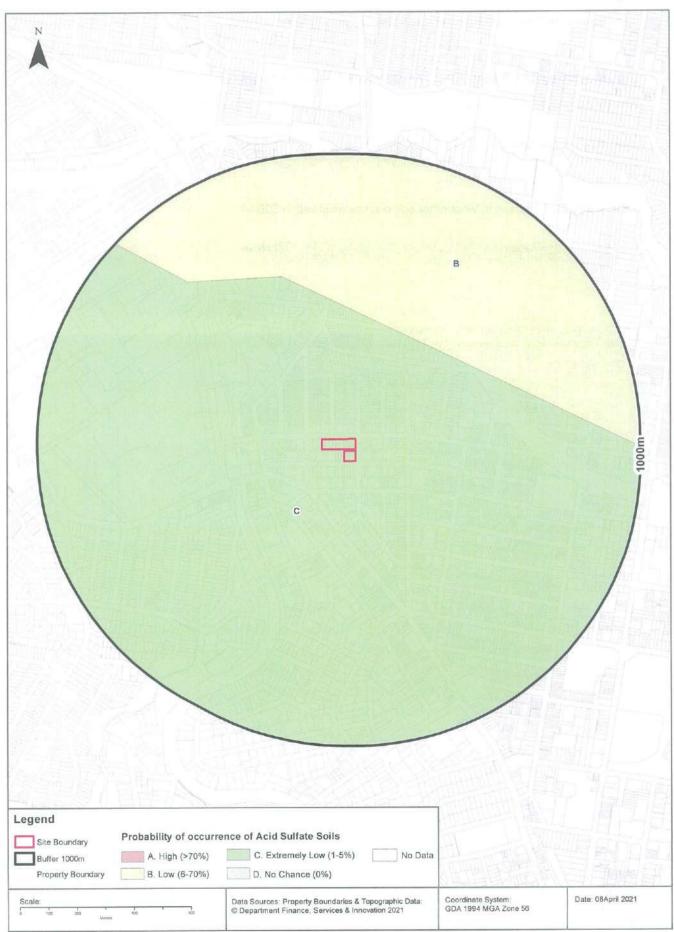

### 2.3 Regional Setting

Local topography, geology, soil landscape and hydrogeological information are summarised in **Table 2-3**.

| Attribute                                 | Description                                                                                                                                                                                                                                                                                      |
|-------------------------------------------|--------------------------------------------------------------------------------------------------------------------------------------------------------------------------------------------------------------------------------------------------------------------------------------------------|
| Topography                                | The site was situated on top of an undulating rise, with a gentle slope observed towards the east. The site surface was generally flat.                                                                                                                                                          |
|                                           | The regional topography is described as Gently undulating rises on Wianamatta Shale with local relief 10–30 m and slopes generally <5%, but up to 10%. Crests and ridges are broad (200–600 m) and rounded with convex upper slopes grading into concave lower slopes.                           |
| Regional Geology                          | The site overlies Ashfield Shale (Rwa), which consists of black to dark grey shale and laminite.                                                                                                                                                                                                 |
|                                           | (Ref: DMR, 1983: Sydney 1:100,000 Geological Series Sheet 9130)                                                                                                                                                                                                                                  |
| Soil Landscapes                           | The site overlies the Blacktown (bt) residual soil landscape, comprising shallow to moderately deep (<100 cm) red and brown podzolic soils on crests, upper slopes and well-drained areas, or deep (150-300 cm) yellow podzolic soils and soloths on lower slopes and in areas of poor drainage. |
|                                           | (Ref: Chapman and Murphy, 2002: Sydney 1:100,000 Soil Landscapes )                                                                                                                                                                                                                               |
| Acid Sulfate Soil (ASS) Risk              | The site was situated within an area of 'No Known Occurrence'. In such cases, acid sulfate soils (ASS) are not know or expected to occur and "land management activities are not likely to be affected by ASS materials".                                                                        |
|                                           | (Ref: Murphy, 1997: 1:25,000 scale Acid Sulfate Soil Risk Map -Prospect/<br>Parramatta River)                                                                                                                                                                                                    |
|                                           | Furthermore, no reference was made to the area by the NS-LEP. As such, acid sulfate soils were not considered to be of concern, and no further investigation or management was warranted.                                                                                                        |
| Site Drainage                             | Surface and/or storm waters would drain directly to land or be captured by pit<br>and pipe drainage, draining to the municipal stormwater system. Any surface<br>overflow would likely migrate towards the east, consistent with topography.                                                     |
| Nearest Surface Water<br>Feature          | A tributary of Flat Rock Creek was located 550m to the northeast of site, and Willoughby creek was located approx. 1km east of site. Both of these features discharge at the Spit, being a marine feature located approx. 2km to the east.                                                       |
| Anticipated Groundwater<br>Flow Direction | Groundwater flow direction has yet to be defined, therefore was assumed to be<br>in an easterly direction towards the Spit, following the local topography.                                                                                                                                      |