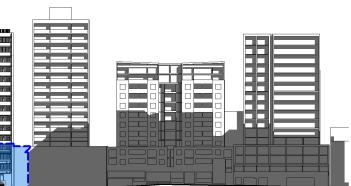

Based on the provided documents, EI understands that the proposed development involves the demolition of the existing site structures and the construction of a twelve storey building with two-level basement at 71-89 Chandos Street. The basement for the site at 71-89 Chandos Street is proposed to have a finished floor level (FFL) of RL 78.64m Australian Height Datum (AHD) within the northern portion of the site and 80.19m AHD within the southern portion of the site. Bulk Excavation Levels (BELs) of RL 78.4m and RL 80.0m, respectively, are assumed for the construction which includes allowance for concrete basement slabs. To achieve the BELs, excavation depths of between 7.6m and 9.4m Below Existing Ground Level (BEGL) are expected. Locally deeper excavations may be required for footings, service trenches, crane pads, and lift overrun pits.