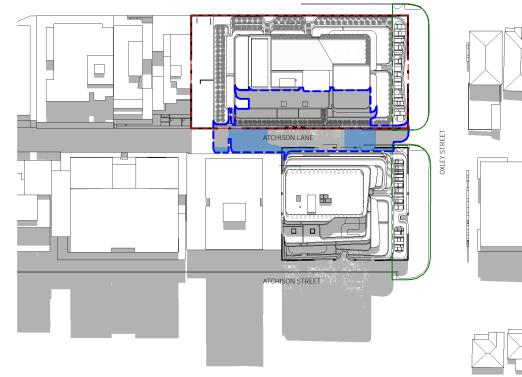

The site was located approximately 5 km north of the Sydney Central Business District within the Local Government Area (LGA) of North Sydney Council (Council) (**Appendix A, Figure 1**). The site will result in the amalgamation of 8 individual land allotments (6 individual properties), and covers a total area of approximately 2,462m<sup>2</sup> (**Appendix A, Figure 2**). El understand that this PSI will be submitted to Council as part of a Development Application (DA) to redevelop the site for mixed, residential and commercial land use activities.

#### 2.1 Property Identification, Location, and Physical Setting

The site identification details and associated information are presented in **Table 2-1**, while the site locality is shown in **Appendix A, Figure 1**.

The location of site buildings is presented on the site layout diagram in **Appendix A, Figure 2**.