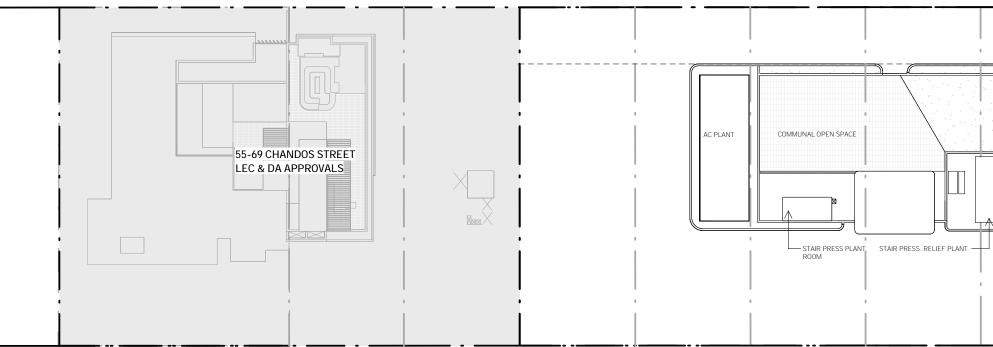

#### 1.2 Proposed Development

The following documents, supplied by the Client, were used to assist with the preparation of this PSI report:

- Architectural drawings prepared by Smart Design Studio Project 2126 Chandos 71-89, Issue B, Dated 26 June 2022, Drawing No. PP001 to PP005, PP100, PP101, PP102, PP104, PP105, PP107, PP108, PP112, PP116, PP151, PP152, PP400, PP401, PP402, PP450 and PP451.
- Site survey plan prepared by LTS- Reference No. 51158 001DT, Sheets 1 to 4 of 4, Dated 22 October 2020. The datum in the survey plan is in Australian Height Datum (AHD), hence all Reduced Levels (RL) mentioned in this report are henceforth in AHD.

Based on the provided documents, EI understands that the proposed development involves the demolition of the existing site structures and the construction of a twelve storey building with two-level basement at 71-89 Chandos Street. The basement for the site at 71-89 Chandos Street is proposed to have a finished floor level (FFL) of RL 78.64m Australian Height Datum (AHD) within the northern portion of the site and 80.19m AHD within the southern portion of the site. Bulk Excavation Levels (BELs) of RL 78.4m and RL 80.0m, respectively, are assumed for the construction which includes allowance for concrete basement slabs. To achieve the BELs, excavation depths of between 7.6m and 9.4m Below Existing Ground Level (BEGL) are expected. Locally deeper excavations may be required for footings, service trenches, crane pads, and lift overrun pits.

The location of site buildings is presented on the site layout diagram in **Appendix A, Figure 2**.