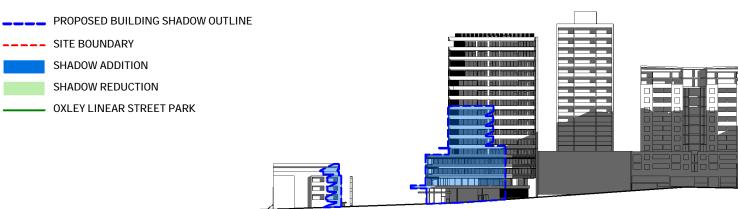

Based on the provided documents, EI understands that the proposed development involves the demolition of the existing site structures and the construction of a twelve storey building with two-level basement at 71-89 Chandos Street. The basement for the site at 71-89 Chandos Street is proposed to have a finished floor level (FFL) of RL 78.64m Australian Height Datum (AHD) within the northern portion of the site and 80.19m AHD within the southern portion of the site. Bulk Excavation Levels (BELs) of RL 78.4m and RL 80.0m, respectively, are assumed for the construction which includes allowance for concrete basement slabs. To achieve the BELs, excavation depths of between 7.6m and 9.4m Below Existing Ground Level (BEGL) are expected. Locally deeper excavations may be required for footings, service trenches, crane pads, and lift overrun pits.