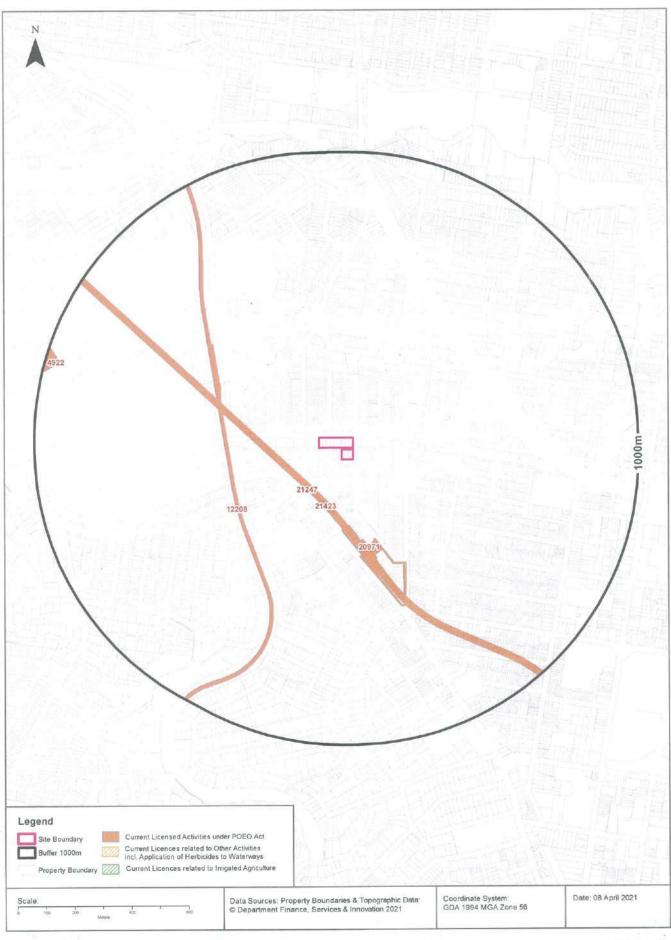

| Aspect                                      | Details                                                                                                                                                                                                                                                                                                                                                                                                                                     |
|---------------------------------------------|---------------------------------------------------------------------------------------------------------------------------------------------------------------------------------------------------------------------------------------------------------------------------------------------------------------------------------------------------------------------------------------------------------------------------------------------|
| Contaminated Land Issu                      | es within a 1km radius of Site                                                                                                                                                                                                                                                                                                                                                                                                              |
| Former Gasworks                             | No record of the presence of a former gasworks site was identified.                                                                                                                                                                                                                                                                                                                                                                         |
| Waste Management                            | The search revealed one waste transfer Station located approx. 949 m west of the site, being the Artarmon Waste and Recycling Centre at Lanceley Place.                                                                                                                                                                                                                                                                                     |
| Liquid Fuel Facilities                      | <ul> <li>Two petrol stations were identified within a 1 km radius of the site:</li> <li>BP Connect Naremburn, 169 Willoughby Road, located 290m to the northeast; and</li> <li>Caltex Woolworths Crows Nest, 119 Falcon Street, located 900m to the south-east.</li> </ul>                                                                                                                                                                  |
| PFAS Investigation &<br>Management Programs | No properties that were part of the NSW Environment Protection Authority (EPA) Per and Poly-Fluoroalkyl Substances (PFAS) Investigation Program or the Defence or Airservices Australia PFAS programs were identified.                                                                                                                                                                                                                      |
| Defence Sites                               | No Department of Defence sites were identified.                                                                                                                                                                                                                                                                                                                                                                                             |
| Significantly<br>Contaminated Land          | There were no properties listed as having contamination issues from James<br>Hardie asbestos manufacturing and waste disposal sites, Radiological<br>investigation sites in Hunter's Hill or Pasminco Lead Abatement Strategy Area                                                                                                                                                                                                          |
| Licenced activities                         | There were ten sites identified in the Licensed Activities under the Protection of Environment Operations (POEO) Act 1997 for railway systems activities and the recovery of general waste (Suez Recycling). None of these activities were identified as having a potential to impact the current site.                                                                                                                                     |
| Historical Business<br>Directory            | Twenty one sites with historical business activities including dry cleaners, motor garages and service stations were identified within close proximity of the site (approx. 250 m), however none of the activities identified for the site or surrounds were considered to be a source of contamination relevant for the site. Business activities that operated on the site from 1950 to 1991 are discussed in <b>Section 3.2.1</b> below. |
| Heritage                                    | <ul> <li>Commonwealth, National or State heritage sites identified were:</li> <li>The Electricity Power House, 23 Albany Street Crows Nest (118m to the south-east); and</li> <li>Gore Hill Memorial Cemetery, Pacific Highway, Gore Hill (720m to the west)</li> </ul>                                                                                                                                                                     |
| Other Datasets                              | <ul> <li>The site and its surroundings were not recorded as having a "naturally occurring asbestos potential".</li> <li>No dryland salinity assessment data was recorded for the site and its surroundings</li> <li>No mining subsidence was present within the surveyed area</li> <li>No SEPP State Significant Precincts were recorded; and</li> <li>No natural hazard risks or bushfire prone land was revealed.</li> </ul>              |

#### 3.5.3 POEO Public Register

A search of the Protection of the Environment Operations (POEO) Act public register was conducted on 19 April 2021. The public register contains records related to environmental protection licences, applications, notices, audits, pollution studies, and reduction programmes. The search did not identify any properties within close proximity (≤250 m) to the site on the POEO Public register.