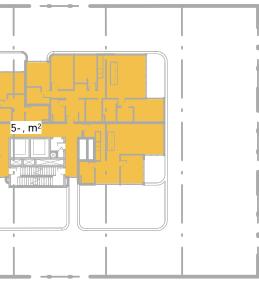

The site was located approximately 5 km north of the Sydney Central Business District within the Local Government Area (LGA) of North Sydney Council (Council) (**Appendix A, Figure 1**). The site will result in the amalgamation of 8 individual land allotments (6 individual properties), and covers a total area of approximately 2,462m<sup>2</sup> (**Appendix A, Figure 2**). El understand that this PSI will be submitted to Council as part of a Development Application (DA) to redevelop the site for mixed, residential and commercial land use activities.

#### 1.2 Proposed Development

The following documents, supplied by the Client, were used to assist with the preparation of this PSI report:

- Architectural drawings prepared by Smart Design Studio Project 2126 Chandos 71-89, Issue B, Dated 26 June 2022, Drawing No. PP001 to PP005, PP100, PP101, PP102, PP104, PP105, PP107, PP108, PP112, PP116, PP151, PP152, PP400, PP401, PP402, PP450 and PP451.
- Site survey plan prepared by LTS- Reference No. 51158 001DT, Sheets 1 to 4 of 4, Dated 22 October 2020. The datum in the survey plan is in Australian Height Datum (AHD), hence all Reduced Levels (RL) mentioned in this report are henceforth in AHD.

Based on the provided documents, EI understands that the proposed development involves the demolition of the existing site structures and the construction of a twelve storey building with two-level basement at 71-89 Chandos Street. The basement for the site at 71-89 Chandos Street is proposed to have a finished floor level (FFL) of RL 78.64m Australian Height Datum (AHD) within the northern portion of the site and 80.19m AHD within the southern portion of the site. Bulk Excavation Levels (BELs) of RL 78.4m and RL 80.0m, respectively, are assumed for the construction which includes allowance for concrete basement slabs. To achieve the BELs, excavation depths of between 7.6m and 9.4m Below Existing Ground Level (BEGL) are expected. Locally deeper excavations may be required for footings, service trenches, crane pads, and lift overrun pits.