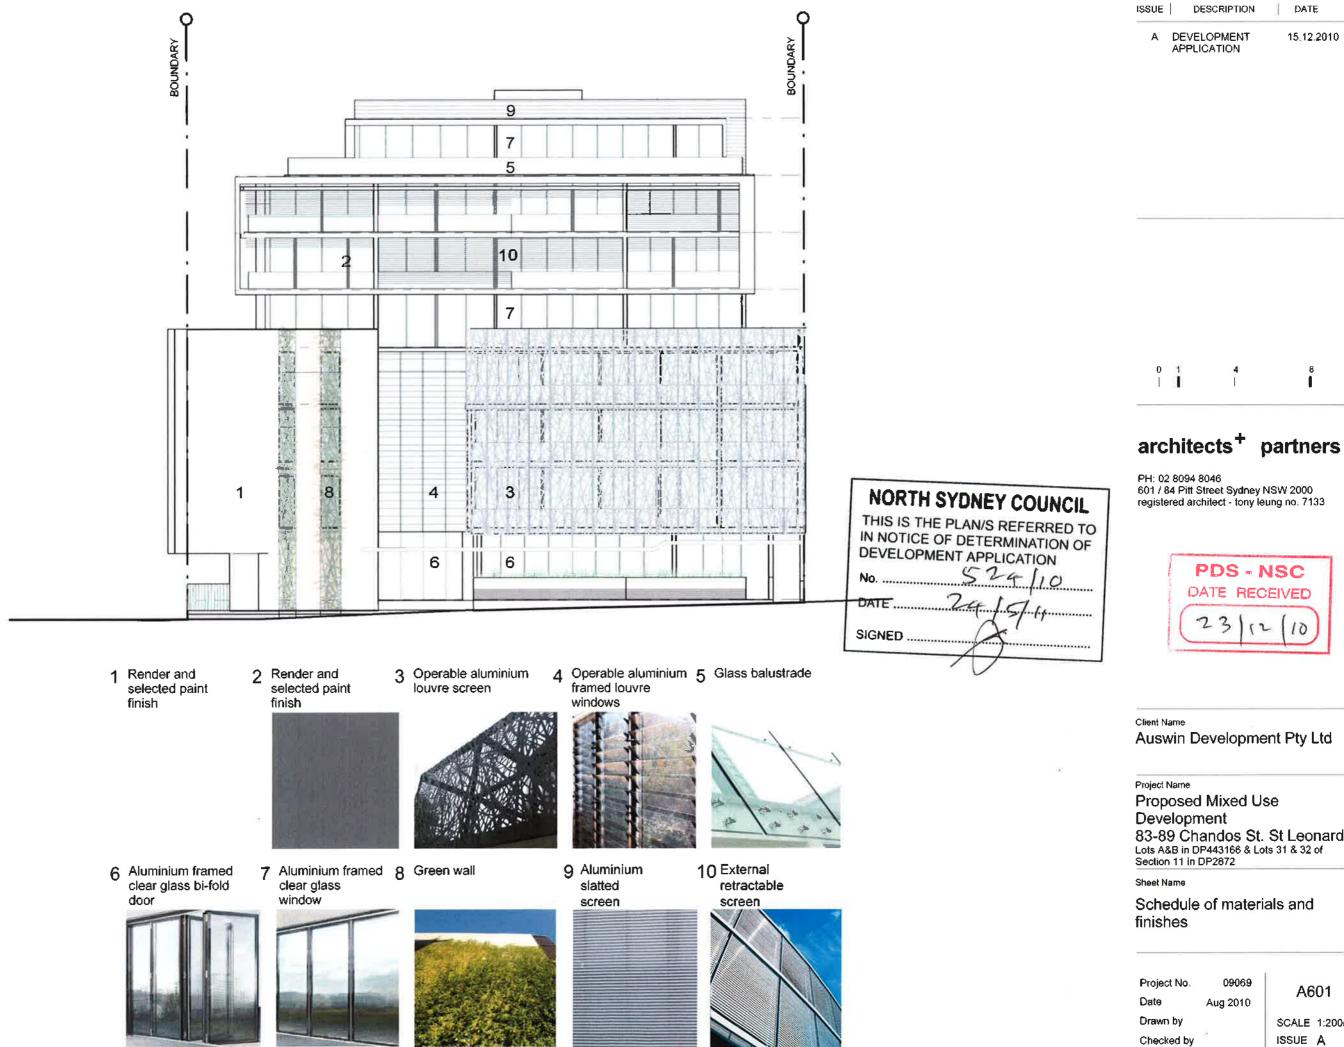

The site was located approximately 5 km north of the Sydney Central Business District within the Local Government Area (LGA) of North Sydney Council (Council) (**Appendix A, Figure 1**). The site will result in the amalgamation of 8 individual land allotments (6 individual properties), and covers a total area of approximately 2,462m<sup>2</sup> (**Appendix A, Figure 2**). El understand that this PSI will be submitted to Council as part of a Development Application (DA) to redevelop the site for mixed, residential and commercial land use activities.

#### 1.2 Proposed Development

The following documents, supplied by the Client, were used to assist with the preparation of this PSI report:

- Architectural drawings prepared by Smart Design Studio Project 2126 Chandos 71-89, Issue B, Dated 26 June 2022, Drawing No. PP001 to PP005, PP100, PP101, PP102, PP104, PP105, PP107, PP108, PP112, PP116, PP151, PP152, PP400, PP401, PP402, PP450 and PP451.
- Site survey plan prepared by LTS- Reference No. 51158 001DT, Sheets 1 to 4 of 4, Dated 22 October 2020. The datum in the survey plan is in Australian Height Datum (AHD), hence all Reduced Levels (RL) mentioned in this report are henceforth in AHD.