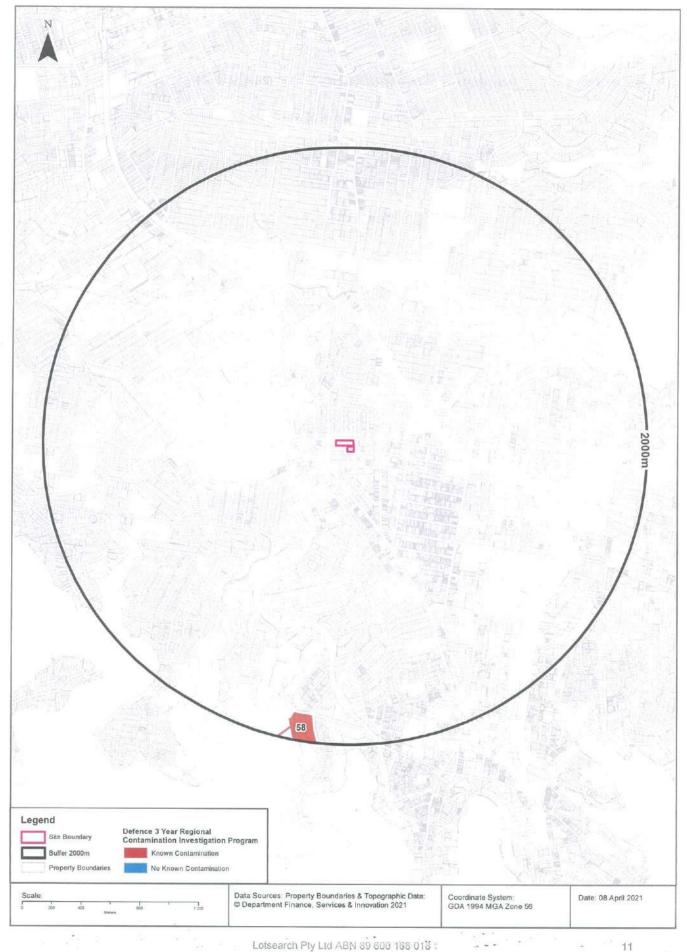

| Aspect                                      | Details                                                                                                                                                                                                                                                                                                                                                                                                                                     |
|---------------------------------------------|---------------------------------------------------------------------------------------------------------------------------------------------------------------------------------------------------------------------------------------------------------------------------------------------------------------------------------------------------------------------------------------------------------------------------------------------|
| Contaminated Land Issu                      | es within a 1km radius of Site                                                                                                                                                                                                                                                                                                                                                                                                              |
| Former Gasworks                             | No record of the presence of a former gasworks site was identified.                                                                                                                                                                                                                                                                                                                                                                         |
| Waste Management                            | The search revealed one waste transfer Station located approx. 949 m west of the site, being the Artarmon Waste and Recycling Centre at Lanceley Place.                                                                                                                                                                                                                                                                                     |
| Liquid Fuel Facilities                      | <ul> <li>Two petrol stations were identified within a 1 km radius of the site:</li> <li>BP Connect Naremburn, 169 Willoughby Road, located 290m to the northeast; and</li> <li>Caltex Woolworths Crows Nest, 119 Falcon Street, located 900m to the south-east.</li> </ul>                                                                                                                                                                  |
| PFAS Investigation &<br>Management Programs | No properties that were part of the NSW Environment Protection Authority (EPA) Per and Poly-Fluoroalkyl Substances (PFAS) Investigation Program or the Defence or Airservices Australia PFAS programs were identified.                                                                                                                                                                                                                      |
| Defence Sites                               | No Department of Defence sites were identified.                                                                                                                                                                                                                                                                                                                                                                                             |
| Significantly<br>Contaminated Land          | There were no properties listed as having contamination issues from James<br>Hardie asbestos manufacturing and waste disposal sites, Radiological<br>investigation sites in Hunter's Hill or Pasminco Lead Abatement Strategy Area                                                                                                                                                                                                          |
| Licenced activities                         | There were ten sites identified in the Licensed Activities under the Protection of Environment Operations (POEO) Act 1997 for railway systems activities and the recovery of general waste (Suez Recycling). None of these activities were identified as having a potential to impact the current site.                                                                                                                                     |
| Historical Business<br>Directory            | Twenty one sites with historical business activities including dry cleaners, motor garages and service stations were identified within close proximity of the site (approx. 250 m), however none of the activities identified for the site or surrounds were considered to be a source of contamination relevant for the site. Business activities that operated on the site from 1950 to 1991 are discussed in <b>Section 3.2.1</b> below. |
| Heritage                                    | <ul> <li>Commonwealth, National or State heritage sites identified were:</li> <li>The Electricity Power House, 23 Albany Street Crows Nest (118m to the south-east); and</li> <li>Gore Hill Memorial Cemetery, Pacific Highway, Gore Hill (720m to the west)</li> </ul>                                                                                                                                                                     |
| Other Datasets                              | <ul> <li>The site and its surroundings were not recorded as having a "naturally occurring asbestos potential".</li> <li>No dryland salinity assessment data was recorded for the site and its surroundings</li> <li>No mining subsidence was present within the surveyed area</li> <li>No SEPP State Significant Precincts were recorded; and</li> <li>No natural hazard risks or bushfire prone land was revealed.</li> </ul>              |