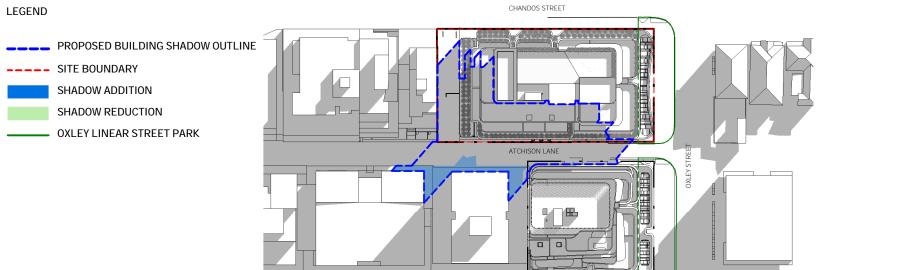

The site was located approximately 5 km north of the Sydney Central Business District within the Local Government Area (LGA) of North Sydney Council (Council) (**Appendix A, Figure 1**). The site will result in the amalgamation of 8 individual land allotments (6 individual properties), and covers a total area of approximately 2,462m<sup>2</sup> (**Appendix A, Figure 2**). El understand that this PSI will be submitted to Council as part of a Development Application (DA) to redevelop the site for mixed, residential and commercial land use activities.

The location of site buildings is presented on the site layout diagram in **Appendix A, Figure 2**.