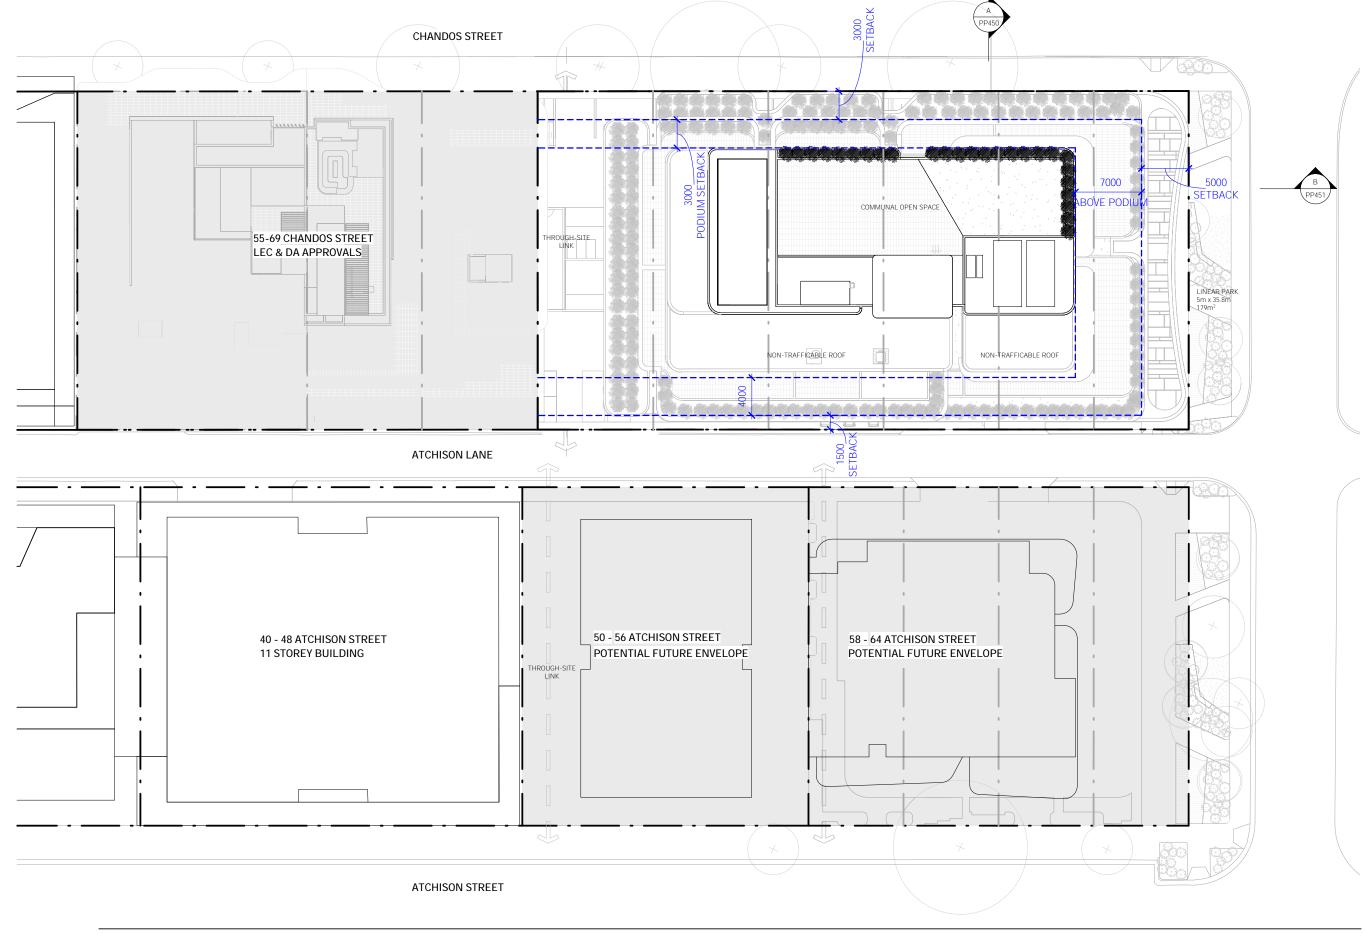

The site was located approximately 5 km north of the Sydney Central Business District within the Local Government Area (LGA) of North Sydney Council (Council) (**Appendix A, Figure 1**). The site will result in the amalgamation of 8 individual land allotments (6 individual properties), and covers a total area of approximately 2,462m<sup>2</sup> (**Appendix A, Figure 2**). El understand that this PSI will be submitted to Council as part of a Development Application (DA) to redevelop the site for mixed, residential and commercial land use activities.

Based on the provided documents, EI understands that the proposed development involves the demolition of the existing site structures and the construction of a twelve storey building with two-level basement at 71-89 Chandos Street. The basement for the site at 71-89 Chandos Street is proposed to have a finished floor level (FFL) of RL 78.64m Australian Height Datum (AHD) within the northern portion of the site and 80.19m AHD within the southern portion of the site. Bulk Excavation Levels (BELs) of RL 78.4m and RL 80.0m, respectively, are assumed for the construction which includes allowance for concrete basement slabs. To achieve the BELs, excavation depths of between 7.6m and 9.4m Below Existing Ground Level (BEGL) are expected. Locally deeper excavations may be required for footings, service trenches, crane pads, and lift overrun pits.