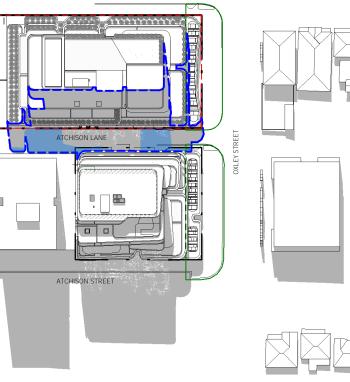

The site was located approximately 5 km north of the Sydney Central Business District within the Local Government Area (LGA) of North Sydney Council (Council) (**Appendix A, Figure 1**). The site will result in the amalgamation of 8 individual land allotments (6 individual properties), and covers a total area of approximately 2,462m<sup>2</sup> (**Appendix A, Figure 2**). El understand that this PSI will be submitted to Council as part of a Development Application (DA) to redevelop the site for mixed, residential and commercial land use activities.

Based on the provided documents, EI understands that the proposed development involves the demolition of the existing site structures and the construction of a twelve storey building with two-level basement at 71-89 Chandos Street. The basement for the site at 71-89 Chandos Street is proposed to have a finished floor level (FFL) of RL 78.64m Australian Height Datum (AHD) within the northern portion of the site and 80.19m AHD within the southern portion of the site. Bulk Excavation Levels (BELs) of RL 78.4m and RL 80.0m, respectively, are assumed for the construction which includes allowance for concrete basement slabs. To achieve the BELs, excavation depths of between 7.6m and 9.4m Below Existing Ground Level (BEGL) are expected. Locally deeper excavations may be required for footings, service trenches, crane pads, and lift overrun pits.

The location of site buildings is presented on the site layout diagram in **Appendix A, Figure 2**.