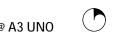

#### 1.2 Proposed Development

The following documents, supplied by the Client, were used to assist with the preparation of this PSI report:

- Architectural drawings prepared by Smart Design Studio Project 2126 Chandos 71-89, Issue B, Dated 26 June 2022, Drawing No. PP001 to PP005, PP100, PP101, PP102, PP104, PP105, PP107, PP108, PP112, PP116, PP151, PP152, PP400, PP401, PP402, PP450 and PP451.
- Site survey plan prepared by LTS- Reference No. 51158 001DT, Sheets 1 to 4 of 4, Dated 22 October 2020. The datum in the survey plan is in Australian Height Datum (AHD), hence all Reduced Levels (RL) mentioned in this report are henceforth in AHD.

Based on the provided documents, EI understands that the proposed development involves the demolition of the existing site structures and the construction of a twelve storey building with two-level basement at 71-89 Chandos Street. The basement for the site at 71-89 Chandos Street is proposed to have a finished floor level (FFL) of RL 78.64m Australian Height Datum (AHD) within the northern portion of the site and 80.19m AHD within the southern portion of the site. Bulk Excavation Levels (BELs) of RL 78.4m and RL 80.0m, respectively, are assumed for the construction which includes allowance for concrete basement slabs. To achieve the BELs, excavation depths of between 7.6m and 9.4m Below Existing Ground Level (BEGL) are expected. Locally deeper excavations may be required for footings, service trenches, crane pads, and lift overrun pits.