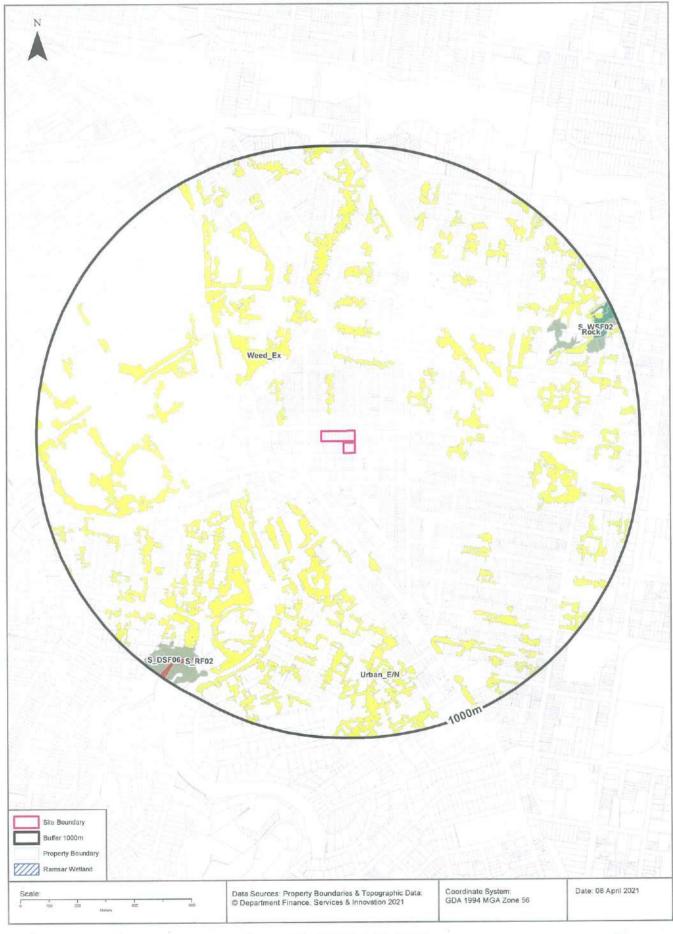

#### 2.4 Groundwater Bore Records and Local Groundwater Use

El conducted an online search of registered groundwater bores through WaterNSW (Ref. <u>https://realtimedata.waternsw.com.au/water.stm</u>) on 01 April 2021. The search revealed one registered bore within a 500 m radius of the site, as presented in **Table 2-4**. A plan showing the location and details of the listed bore is attached in **Appendix D**.

| Bore No. | Distance and<br>Direction | Date<br>Drilled | Drilled<br>Depth (m) | SWL(m BGL)* /<br>Salinity | Bore Purpose |
|----------|---------------------------|-----------------|----------------------|---------------------------|--------------|
| GW108224 | 310 m north-east          | 05/09/2006      | 132.40               | 35.00 / 0.30              | Domestic     |

The bore was registered for domestic use, and was installed at a depth of 132.4 mBGL. Standing water levels (SWL) for this bore were recorded at 35 mBGL. The identification of this bore suggests the deeper aquifers of the locality to be potable, and suitable for use as domestic (drinking), irrigation and commercial supply.