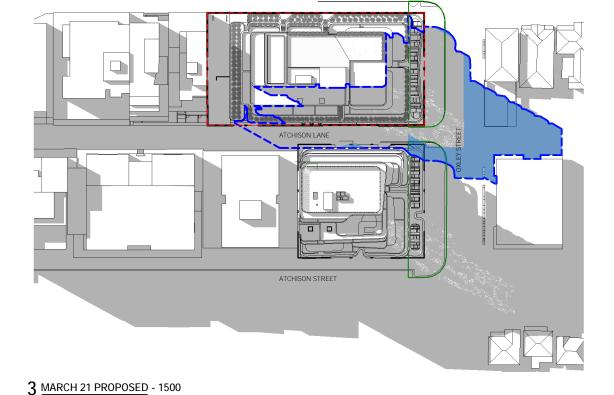

The location of site buildings is presented on the site layout diagram in **Appendix A, Figure 2**.