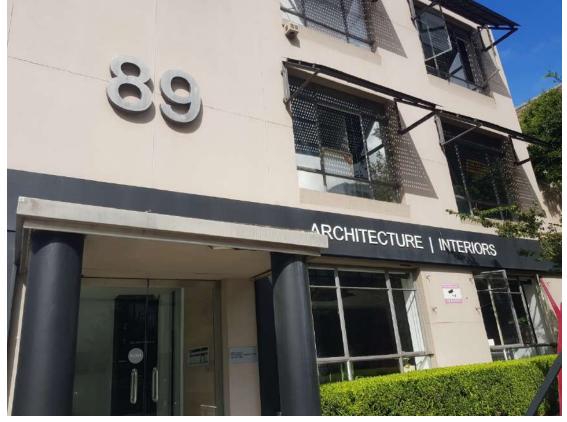

- 89 Chandos Street was occupied by a three-storey commercial building, with the external walls observed to be in a generally good condition. The site surface was entirely covered by hardstand, observed to be in good condition. No accessible soils were observed anywhere within the property (Photograph 6). No internal access was granted during the site inspection, however external signage indicated the building was used as office space. In addition, stockpiled construction waste materials were identified to the east of the building (Photograph 7).
- No suspicious odours or evidence of gross contamination was observed at any part of the site during the inspection;
- No evidence indicative of underground petroleum storage systems (UPSS) or aboveground storage tanks (AST) were observed on any parts of the site; and
- No evidence of any groundwater monitoring well was found.