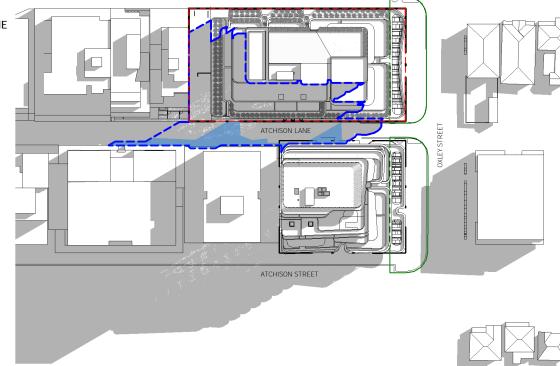

The location of site buildings is presented on the site layout diagram in **Appendix A, Figure 2**.