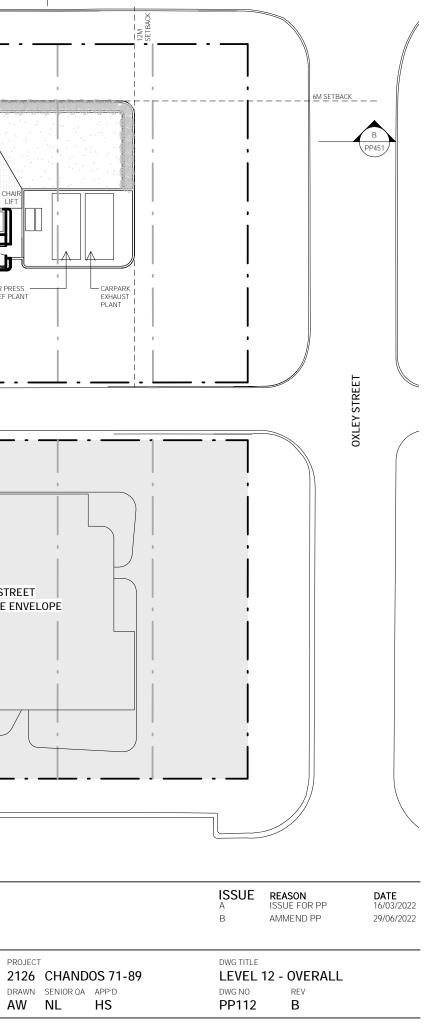

The site was located approximately 5 km north of the Sydney Central Business District within the Local Government Area (LGA) of North Sydney Council (Council) (**Appendix A, Figure 1**). The site will result in the amalgamation of 8 individual land allotments (6 individual properties), and covers a total area of approximately 2,462m<sup>2</sup> (**Appendix A, Figure 2**). El understand that this PSI will be submitted to Council as part of a Development Application (DA) to redevelop the site for mixed, residential and commercial land use activities.

Based on the provided documents, EI understands that the proposed development involves the demolition of the existing site structures and the construction of a twelve storey building with two-level basement at 71-89 Chandos Street. The basement for the site at 71-89 Chandos Street is proposed to have a finished floor level (FFL) of RL 78.64m Australian Height Datum (AHD) within the northern portion of the site and 80.19m AHD within the southern portion of the site. Bulk Excavation Levels (BELs) of RL 78.4m and RL 80.0m, respectively, are assumed for the construction which includes allowance for concrete basement slabs. To achieve the BELs, excavation depths of between 7.6m and 9.4m Below Existing Ground Level (BEGL) are expected. Locally deeper excavations may be required for footings, service trenches, crane pads, and lift overrun pits.

Table 2-1 Site Identification

| Attribute                   | Description                                                                                                                                    |
|-----------------------------|------------------------------------------------------------------------------------------------------------------------------------------------|
| Street Address              | 71-89 Chandos Street, St Leonards NSW                                                                                                          |
| Location Description        | The site was situated approx. 5 km north of the Sydney CBD, bound by:<br>• North: Chandos Street, followed by mixed commercial and residential |
|                             | properties;                                                                                                                                    |
|                             | <ul> <li>East: Oxley Street, followed by residential properties;</li> </ul>                                                                    |
|                             | <ul> <li>South: Atchison Lane, followed by mixed commercial and residential<br/>properties; and</li> </ul>                                     |
|                             | • West: Commercial properties followed by Mitchell Street, with mixed, commercial and residential properties beyond.                           |
| Site Coordinates            | North-eastern corner of site (GDA2020-MGA56):                                                                                                  |
|                             | Easting: 333321.086                                                                                                                            |
|                             | Northing: 6256106.29                                                                                                                           |
|                             | (Ref: http://maps.six.nsw.gov.au)                                                                                                              |
| Site Area                   | Approx. 2,462 m <sup>2</sup>                                                                                                                   |
|                             | (Ref. http://maps.six.nsw.gov.au)                                                                                                              |
| Lot and Deposited Plan (DP) | The site will amalgamate the following land titles:                                                                                            |
|                             | <ul> <li>Lot 1 in DP900998 (71-73 Chandos Street);</li> </ul>                                                                                  |
|                             | <ul> <li>Lot 1 in DP115581 (75 Chandos Street);</li> </ul>                                                                                     |
|                             | <ul> <li>Lots 28 and 29 in DP455939 (79 Chandos Street);</li> </ul>                                                                            |
|                             | <ul> <li>Lots A and B in DP443166 (83-85 Chandos Street)</li> </ul>                                                                            |
|                             | <ul> <li>Lot 31, Section 11 DP2872 (87 Chandos Street); and</li> </ul>                                                                         |
|                             | <ul> <li>Lot 32, Section 11 DP2872 (89 Chandos Street)</li> </ul>                                                                              |
| State Survey Marks          | State Survey (SS) mark SS85252 was located within Chandos Street,                                                                              |
|                             | approx. 5m to the north of No. 71-73.                                                                                                          |
|                             | (Ref. http://maps.six.nsw.gov.au)                                                                                                              |
| Local Government Authority  | North Sydney Council                                                                                                                           |
| Current Zoning              | B4 – Mixed use                                                                                                                                 |
|                             | (Ref: NS-LEP)                                                                                                                                  |