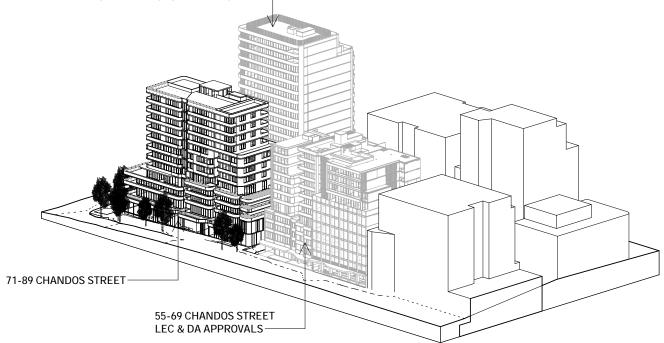

The site was located approximately 5 km north of the Sydney Central Business District within the Local Government Area (LGA) of North Sydney Council (Council) (**Appendix A, Figure 1**). The site will result in the amalgamation of 8 individual land allotments (6 individual properties), and covers a total area of approximately 2,462m<sup>2</sup> (**Appendix A, Figure 2**). El understand that this PSI will be submitted to Council as part of a Development Application (DA) to redevelop the site for mixed, residential and commercial land use activities.

Based on the provided documents, EI understands that the proposed development involves the demolition of the existing site structures and the construction of a twelve storey building with two-level basement at 71-89 Chandos Street. The basement for the site at 71-89 Chandos Street is proposed to have a finished floor level (FFL) of RL 78.64m Australian Height Datum (AHD) within the northern portion of the site and 80.19m AHD within the southern portion of the site. Bulk Excavation Levels (BELs) of RL 78.4m and RL 80.0m, respectively, are assumed for the construction which includes allowance for concrete basement slabs. To achieve the BELs, excavation depths of between 7.6m and 9.4m Below Existing Ground Level (BEGL) are expected. Locally deeper excavations may be required for footings, service trenches, crane pads, and lift overrun pits.