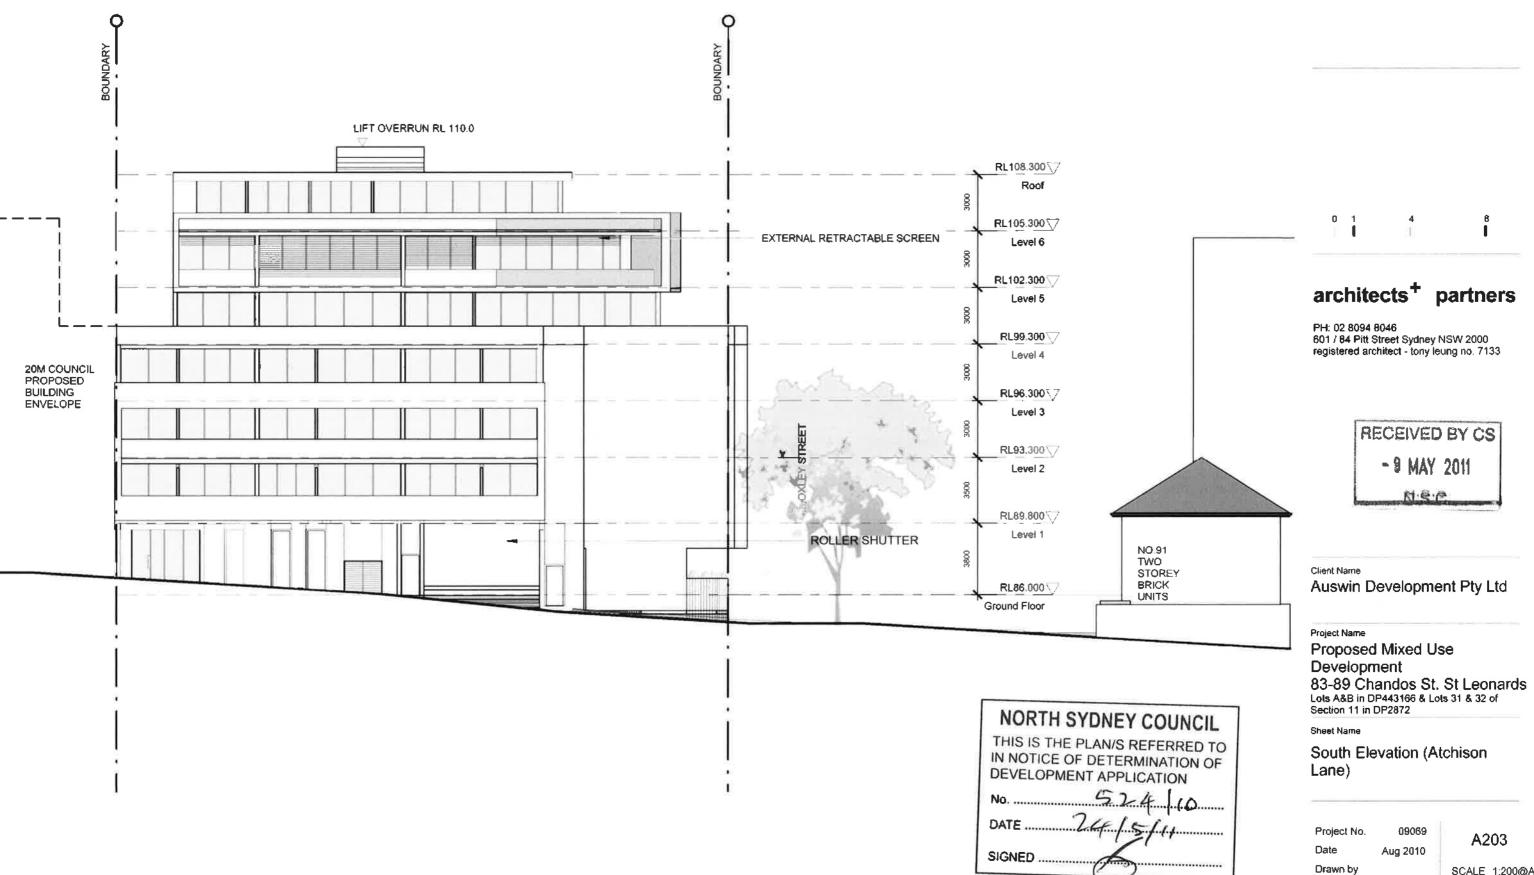

The site was located approximately 5 km north of the Sydney Central Business District within the Local Government Area (LGA) of North Sydney Council (Council) (**Appendix A, Figure 1**). The site will result in the amalgamation of 8 individual land allotments (6 individual properties), and covers a total area of approximately 2,462m<sup>2</sup> (**Appendix A, Figure 2**). El understand that this PSI will be submitted to Council as part of a Development Application (DA) to redevelop the site for mixed, residential and commercial land use activities.

#### 1.2 Proposed Development

The following documents, supplied by the Client, were used to assist with the preparation of this PSI report:

- Architectural drawings prepared by Smart Design Studio Project 2126 Chandos 71-89, Issue B, Dated 26 June 2022, Drawing No. PP001 to PP005, PP100, PP101, PP102, PP104, PP105, PP107, PP108, PP112, PP116, PP151, PP152, PP400, PP401, PP402, PP450 and PP451.
- Site survey plan prepared by LTS- Reference No. 51158 001DT, Sheets 1 to 4 of 4, Dated 22 October 2020. The datum in the survey plan is in Australian Height Datum (AHD), hence all Reduced Levels (RL) mentioned in this report are henceforth in AHD.

Based on the provided documents, EI understands that the proposed development involves the demolition of the existing site structures and the construction of a twelve storey building with two-level basement at 71-89 Chandos Street. The basement for the site at 71-89 Chandos Street is proposed to have a finished floor level (FFL) of RL 78.64m Australian Height Datum (AHD) within the northern portion of the site and 80.19m AHD within the southern portion of the site. Bulk Excavation Levels (BELs) of RL 78.4m and RL 80.0m, respectively, are assumed for the construction which includes allowance for concrete basement slabs. To achieve the BELs, excavation depths of between 7.6m and 9.4m Below Existing Ground Level (BEGL) are expected. Locally deeper excavations may be required for footings, service trenches, crane pads, and lift overrun pits.