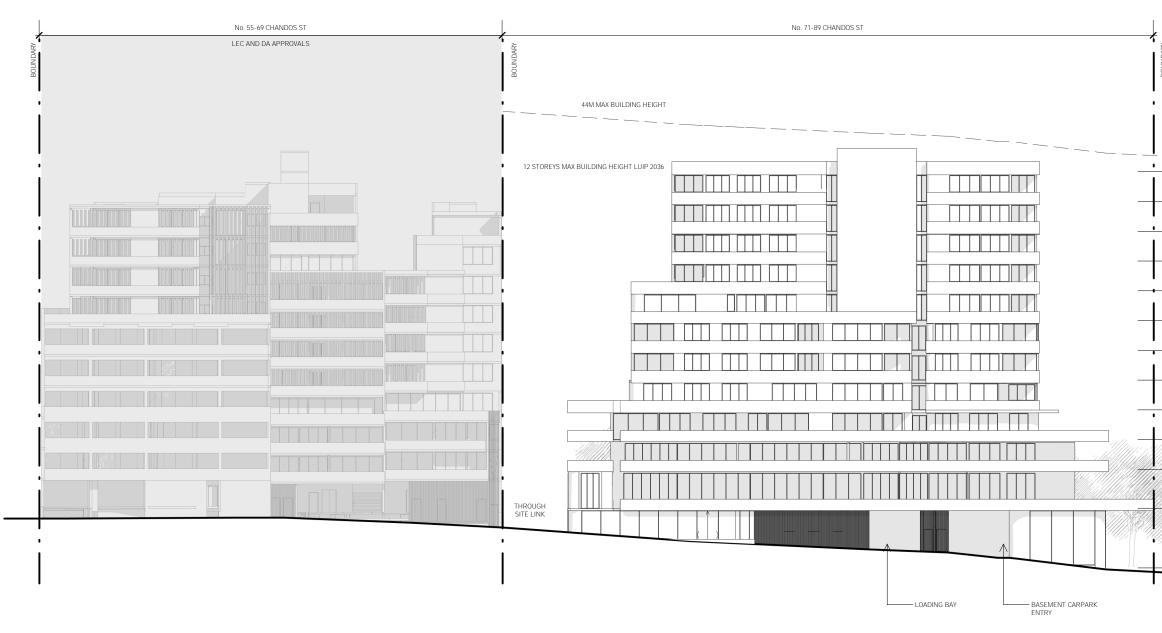

Based on the provided documents, EI understands that the proposed development involves the demolition of the existing site structures and the construction of a twelve storey building with two-level basement at 71-89 Chandos Street. The basement for the site at 71-89 Chandos Street is proposed to have a finished floor level (FFL) of RL 78.64m Australian Height Datum (AHD) within the northern portion of the site and 80.19m AHD within the southern portion of the site. Bulk Excavation Levels (BELs) of RL 78.4m and RL 80.0m, respectively, are assumed for the construction which includes allowance for concrete basement slabs. To achieve the BELs, excavation depths of between 7.6m and 9.4m Below Existing Ground Level (BEGL) are expected. Locally deeper excavations may be required for footings, service trenches, crane pads, and lift overrun pits.

The location of site buildings is presented on the site layout diagram in **Appendix A, Figure 2**.