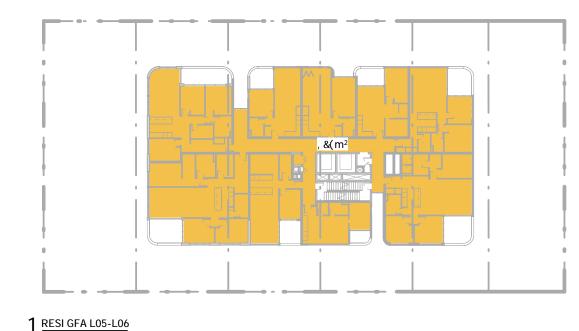

The site was located approximately 5 km north of the Sydney Central Business District within the Local Government Area (LGA) of North Sydney Council (Council) (**Appendix A, Figure 1**). The site will result in the amalgamation of 8 individual land allotments (6 individual properties), and covers a total area of approximately 2,462m<sup>2</sup> (**Appendix A, Figure 2**). El understand that this PSI will be submitted to Council as part of a Development Application (DA) to redevelop the site for mixed, residential and commercial land use activities.

#### 1.2 Proposed Development

The following documents, supplied by the Client, were used to assist with the preparation of this PSI report:

- Architectural drawings prepared by Smart Design Studio Project 2126 Chandos 71-89, Issue B, Dated 26 June 2022, Drawing No. PP001 to PP005, PP100, PP101, PP102, PP104, PP105, PP107, PP108, PP112, PP116, PP151, PP152, PP400, PP401, PP402, PP450 and PP451.
- Site survey plan prepared by LTS- Reference No. 51158 001DT, Sheets 1 to 4 of 4, Dated 22 October 2020. The datum in the survey plan is in Australian Height Datum (AHD), hence all Reduced Levels (RL) mentioned in this report are henceforth in AHD.

Based on the provided documents, EI understands that the proposed development involves the demolition of the existing site structures and the construction of a twelve storey building with two-level basement at 71-89 Chandos Street. The basement for the site at 71-89 Chandos Street is proposed to have a finished floor level (FFL) of RL 78.64m Australian Height Datum (AHD) within the northern portion of the site and 80.19m AHD within the southern portion of the site. Bulk Excavation Levels (BELs) of RL 78.4m and RL 80.0m, respectively, are assumed for the construction which includes allowance for concrete basement slabs. To achieve the BELs, excavation depths of between 7.6m and 9.4m Below Existing Ground Level (BEGL) are expected. Locally deeper excavations may be required for footings, service trenches, crane pads, and lift overrun pits.