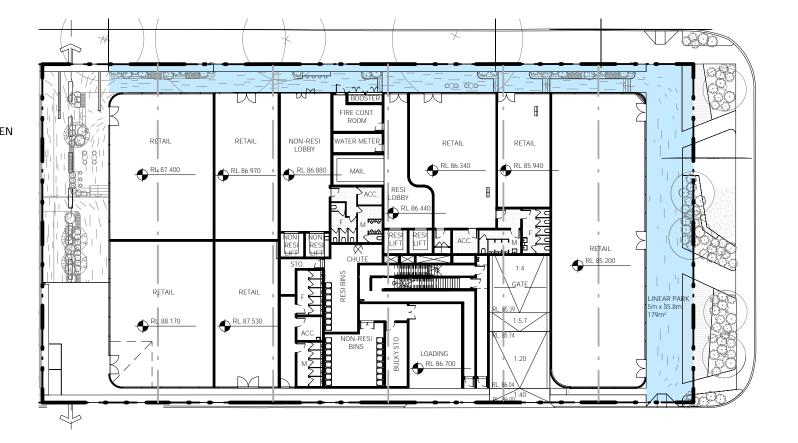

The site was located approximately 5 km north of the Sydney Central Business District within the Local Government Area (LGA) of North Sydney Council (Council) (**Appendix A, Figure 1**). The site will result in the amalgamation of 8 individual land allotments (6 individual properties), and covers a total area of approximately 2,462m<sup>2</sup> (**Appendix A, Figure 2**). El understand that this PSI will be submitted to Council as part of a Development Application (DA) to redevelop the site for mixed, residential and commercial land use activities.

Based on the provided documents, EI understands that the proposed development involves the demolition of the existing site structures and the construction of a twelve storey building with two-level basement at 71-89 Chandos Street. The basement for the site at 71-89 Chandos Street is proposed to have a finished floor level (FFL) of RL 78.64m Australian Height Datum (AHD) within the northern portion of the site and 80.19m AHD within the southern portion of the site. Bulk Excavation Levels (BELs) of RL 78.4m and RL 80.0m, respectively, are assumed for the construction which includes allowance for concrete basement slabs. To achieve the BELs, excavation depths of between 7.6m and 9.4m Below Existing Ground Level (BEGL) are expected. Locally deeper excavations may be required for footings, service trenches, crane pads, and lift overrun pits.

The location of site buildings is presented on the site layout diagram in **Appendix A, Figure 2**.