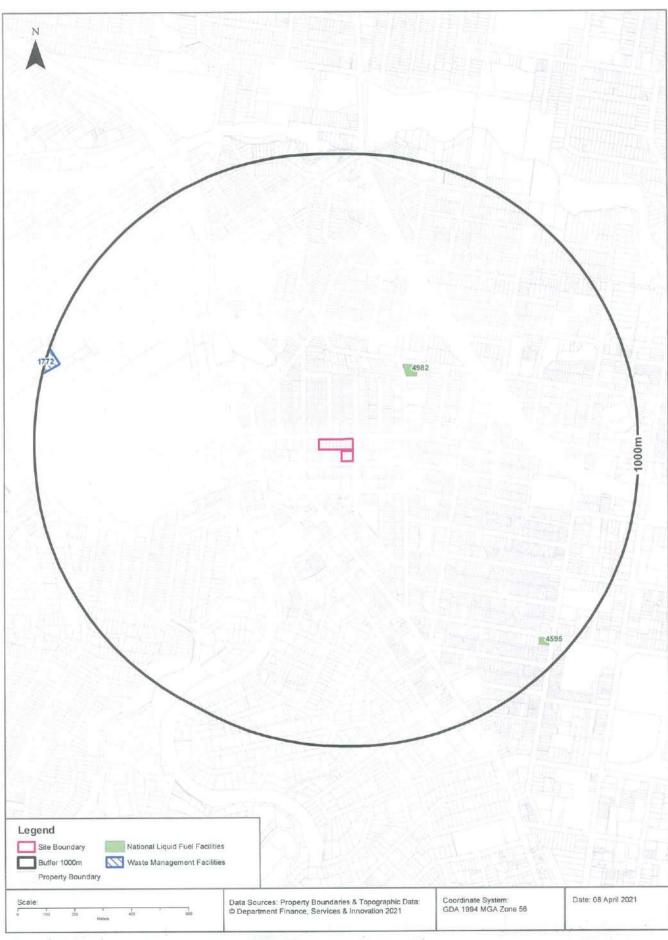

| Aspect                                      | Details                                                                                                                                                                                                                                                                                                                                                                                                                                     |
|---------------------------------------------|---------------------------------------------------------------------------------------------------------------------------------------------------------------------------------------------------------------------------------------------------------------------------------------------------------------------------------------------------------------------------------------------------------------------------------------------|
| Contaminated Land Issu                      | es within a 1km radius of Site                                                                                                                                                                                                                                                                                                                                                                                                              |
| Former Gasworks                             | No record of the presence of a former gasworks site was identified.                                                                                                                                                                                                                                                                                                                                                                         |
| Waste Management                            | The search revealed one waste transfer Station located approx. 949 m west of the site, being the Artarmon Waste and Recycling Centre at Lanceley Place.                                                                                                                                                                                                                                                                                     |
| Liquid Fuel Facilities                      | <ul> <li>Two petrol stations were identified within a 1 km radius of the site:</li> <li>BP Connect Naremburn, 169 Willoughby Road, located 290m to the northeast; and</li> <li>Caltex Woolworths Crows Nest, 119 Falcon Street, located 900m to the south-east.</li> </ul>                                                                                                                                                                  |
| PFAS Investigation &<br>Management Programs | No properties that were part of the NSW Environment Protection Authority (EPA) Per and Poly-Fluoroalkyl Substances (PFAS) Investigation Program or the Defence or Airservices Australia PFAS programs were identified.                                                                                                                                                                                                                      |
| Defence Sites                               | No Department of Defence sites were identified.                                                                                                                                                                                                                                                                                                                                                                                             |
| Significantly<br>Contaminated Land          | There were no properties listed as having contamination issues from James<br>Hardie asbestos manufacturing and waste disposal sites, Radiological<br>investigation sites in Hunter's Hill or Pasminco Lead Abatement Strategy Area                                                                                                                                                                                                          |
| Licenced activities                         | There were ten sites identified in the Licensed Activities under the Protection of Environment Operations (POEO) Act 1997 for railway systems activities and the recovery of general waste (Suez Recycling). None of these activities were identified as having a potential to impact the current site.                                                                                                                                     |
| Historical Business<br>Directory            | Twenty one sites with historical business activities including dry cleaners, motor garages and service stations were identified within close proximity of the site (approx. 250 m), however none of the activities identified for the site or surrounds were considered to be a source of contamination relevant for the site. Business activities that operated on the site from 1950 to 1991 are discussed in <b>Section 3.2.1</b> below. |
| Heritage                                    | <ul> <li>Commonwealth, National or State heritage sites identified were:</li> <li>The Electricity Power House, 23 Albany Street Crows Nest (118m to the south-east); and</li> <li>Gore Hill Memorial Cemetery, Pacific Highway, Gore Hill (720m to the west)</li> </ul>                                                                                                                                                                     |
| Other Datasets                              | <ul> <li>The site and its surroundings were not recorded as having a "naturally occurring asbestos potential".</li> <li>No dryland salinity assessment data was recorded for the site and its surroundings</li> <li>No mining subsidence was present within the surveyed area</li> <li>No SEPP State Significant Precincts were recorded; and</li> <li>No natural hazard risks or bushfire prone land was revealed.</li> </ul>              |