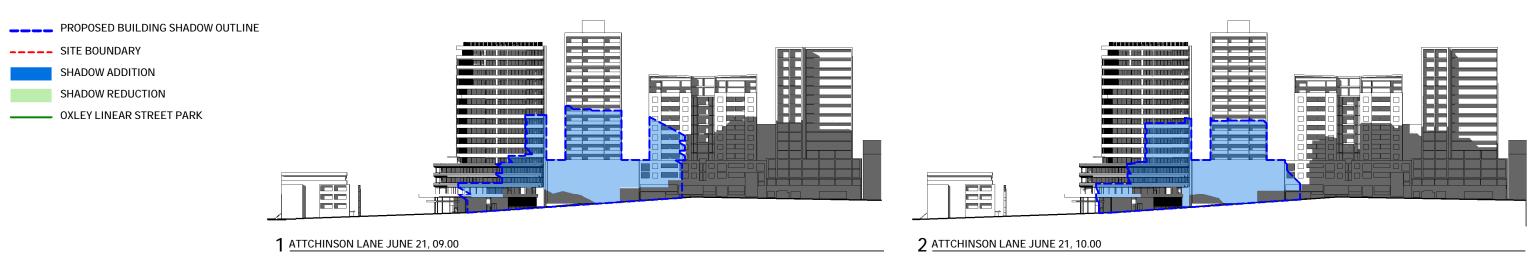

The site was located approximately 5 km north of the Sydney Central Business District within the Local Government Area (LGA) of North Sydney Council (Council) (**Appendix A, Figure 1**). The site will result in the amalgamation of 8 individual land allotments (6 individual properties), and covers a total area of approximately 2,462m<sup>2</sup> (**Appendix A, Figure 2**). El understand that this PSI will be submitted to Council as part of a Development Application (DA) to redevelop the site for mixed, residential and commercial land use activities.

Based on the provided documents, EI understands that the proposed development involves the demolition of the existing site structures and the construction of a twelve storey building with two-level basement at 71-89 Chandos Street. The basement for the site at 71-89 Chandos Street is proposed to have a finished floor level (FFL) of RL 78.64m Australian Height Datum (AHD) within the northern portion of the site and 80.19m AHD within the southern portion of the site. Bulk Excavation Levels (BELs) of RL 78.4m and RL 80.0m, respectively, are assumed for the construction which includes allowance for concrete basement slabs. To achieve the BELs, excavation depths of between 7.6m and 9.4m Below Existing Ground Level (BEGL) are expected. Locally deeper excavations may be required for footings, service trenches, crane pads, and lift overrun pits.