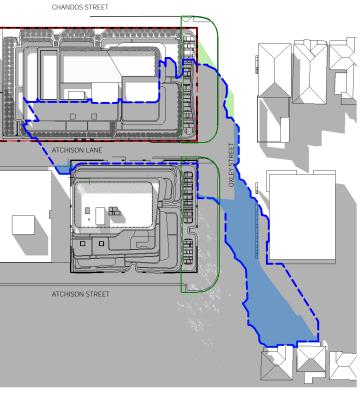

The location of site buildings is presented on the site layout diagram in **Appendix A, Figure 2**.