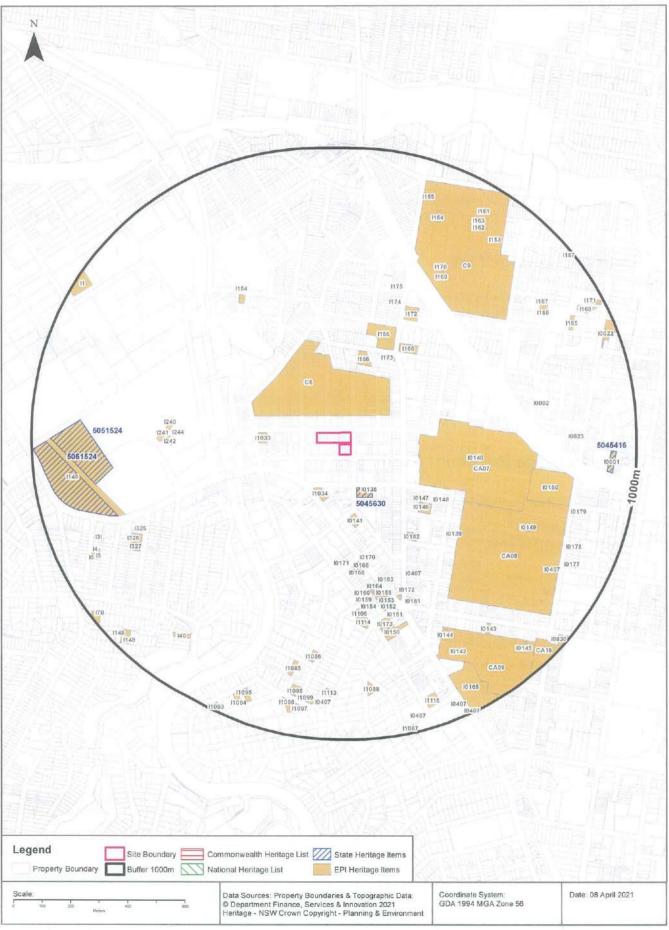

| Aspect                                      | Details                                                                                                                                                                                                                                                                                                                                                                                                                                     |
|---------------------------------------------|---------------------------------------------------------------------------------------------------------------------------------------------------------------------------------------------------------------------------------------------------------------------------------------------------------------------------------------------------------------------------------------------------------------------------------------------|
| Contaminated Land Issu                      | es within a 1km radius of Site                                                                                                                                                                                                                                                                                                                                                                                                              |
| Former Gasworks                             | No record of the presence of a former gasworks site was identified.                                                                                                                                                                                                                                                                                                                                                                         |
| Waste Management                            | The search revealed one waste transfer Station located approx. 949 m west of the site, being the Artarmon Waste and Recycling Centre at Lanceley Place.                                                                                                                                                                                                                                                                                     |
| Liquid Fuel Facilities                      | <ul> <li>Two petrol stations were identified within a 1 km radius of the site:</li> <li>BP Connect Naremburn, 169 Willoughby Road, located 290m to the northeast; and</li> <li>Caltex Woolworths Crows Nest, 119 Falcon Street, located 900m to the south-east.</li> </ul>                                                                                                                                                                  |
| PFAS Investigation &<br>Management Programs | No properties that were part of the NSW Environment Protection Authority (EPA) Per and Poly-Fluoroalkyl Substances (PFAS) Investigation Program or the Defence or Airservices Australia PFAS programs were identified.                                                                                                                                                                                                                      |
| Defence Sites                               | No Department of Defence sites were identified.                                                                                                                                                                                                                                                                                                                                                                                             |
| Significantly<br>Contaminated Land          | There were no properties listed as having contamination issues from James<br>Hardie asbestos manufacturing and waste disposal sites, Radiological<br>investigation sites in Hunter's Hill or Pasminco Lead Abatement Strategy Area                                                                                                                                                                                                          |
| Licenced activities                         | There were ten sites identified in the Licensed Activities under the Protection of Environment Operations (POEO) Act 1997 for railway systems activities and the recovery of general waste (Suez Recycling). None of these activities were identified as having a potential to impact the current site.                                                                                                                                     |
| Historical Business<br>Directory            | Twenty one sites with historical business activities including dry cleaners, motor garages and service stations were identified within close proximity of the site (approx. 250 m), however none of the activities identified for the site or surrounds were considered to be a source of contamination relevant for the site. Business activities that operated on the site from 1950 to 1991 are discussed in <b>Section 3.2.1</b> below. |
| Heritage                                    | <ul> <li>Commonwealth, National or State heritage sites identified were:</li> <li>The Electricity Power House, 23 Albany Street Crows Nest (118m to the south-east); and</li> <li>Gore Hill Memorial Cemetery, Pacific Highway, Gore Hill (720m to the west)</li> </ul>                                                                                                                                                                     |
| Other Datasets                              | <ul> <li>The site and its surroundings were not recorded as having a "naturally occurring asbestos potential".</li> <li>No dryland salinity assessment data was recorded for the site and its surroundings</li> <li>No mining subsidence was present within the surveyed area</li> <li>No SEPP State Significant Precincts were recorded; and</li> <li>No natural hazard risks or bushfire prone land was revealed.</li> </ul>              |