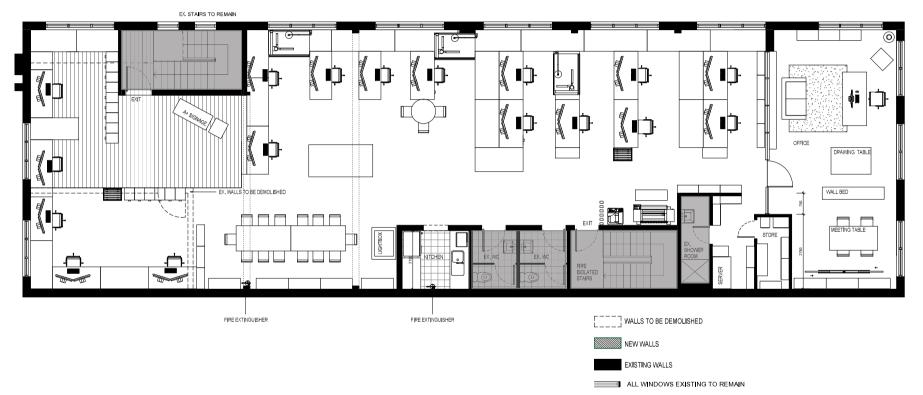

The site was located approximately 5 km north of the Sydney Central Business District within the Local Government Area (LGA) of North Sydney Council (Council) (**Appendix A, Figure 1**). The site will result in the amalgamation of 8 individual land allotments (6 individual properties), and covers a total area of approximately 2,462m<sup>2</sup> (**Appendix A, Figure 2**). El understand that this PSI will be submitted to Council as part of a Development Application (DA) to redevelop the site for mixed, residential and commercial land use activities.

Based on the provided documents, EI understands that the proposed development involves the demolition of the existing site structures and the construction of a twelve storey building with two-level basement at 71-89 Chandos Street. The basement for the site at 71-89 Chandos Street is proposed to have a finished floor level (FFL) of RL 78.64m Australian Height Datum (AHD) within the northern portion of the site and 80.19m AHD within the southern portion of the site. Bulk Excavation Levels (BELs) of RL 78.4m and RL 80.0m, respectively, are assumed for the construction which includes allowance for concrete basement slabs. To achieve the BELs, excavation depths of between 7.6m and 9.4m Below Existing Ground Level (BEGL) are expected. Locally deeper excavations may be required for footings, service trenches, crane pads, and lift overrun pits.

The location of site buildings is presented on the site layout diagram in **Appendix A, Figure 2**.