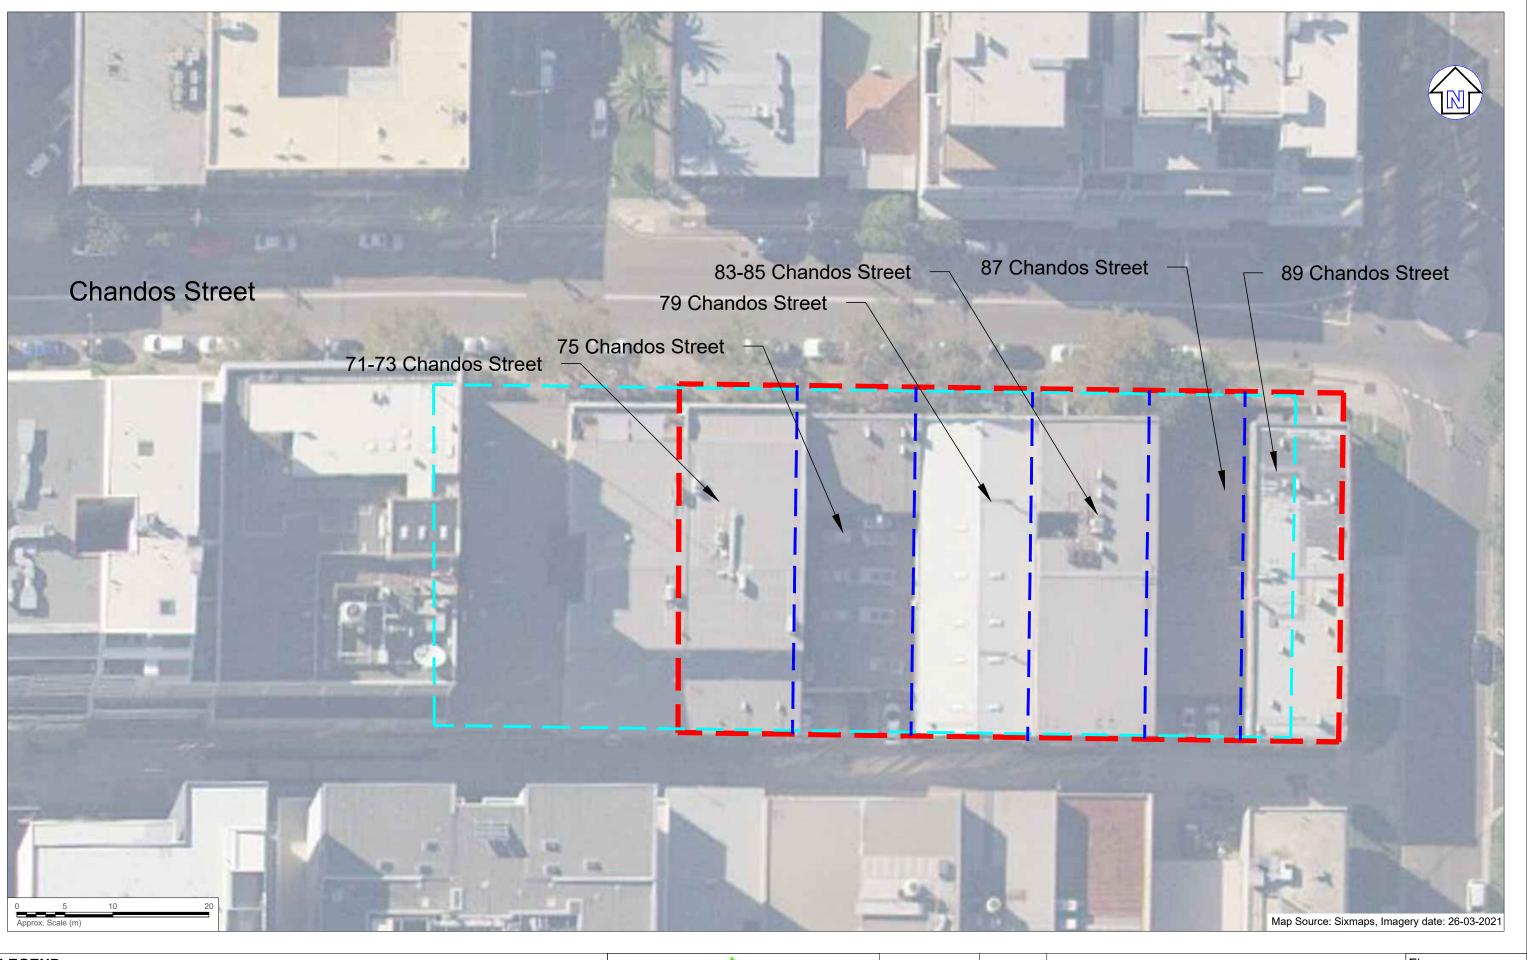

#### **Background and Objectives**

TWT Pty Ltd, engaged El Australia (El) to conduct a Preliminary Site Investigation (PSI) for land at 71-89 Chandos Street, St Leonards NSW (herein referred to as the 'the site'). Located approximately 5 km north of the Sydney Central Business District (CBD), the site covers total area of approximately 2,462m<sup>2</sup>, (see **Appendix A, Figure 1**) and comprises six individual properties, being:

- Lot 1 in DP900998 (71-73 Chandos Street);
- Lot 1 in DP115581 (75 Chandos Street);
- Lots 28 and 29 in DP455939 (79 Chandos Street);
- Lots A and B in DP443166 (83-85 Chandos Street)
- Lot 31, Section 11 DP2872 (87 Chandos Street); and
- Lot 32, Section 11 DP2872 (89 Chandos Street);

The site was located approximately 5 km north of the Sydney Central Business District within the Local Government Area (LGA) of North Sydney Council (Council) (**Appendix A, Figure 1**). The site will result in the amalgamation of 8 individual land allotments (6 individual properties), and covers a total area of approximately 2,462m<sup>2</sup> (**Appendix A, Figure 2**). El understand that this PSI will be submitted to Council as part of a Development Application (DA) to redevelop the site for mixed, residential and commercial land use activities.

The location of site buildings is presented on the site layout diagram in **Appendix A, Figure 2**.