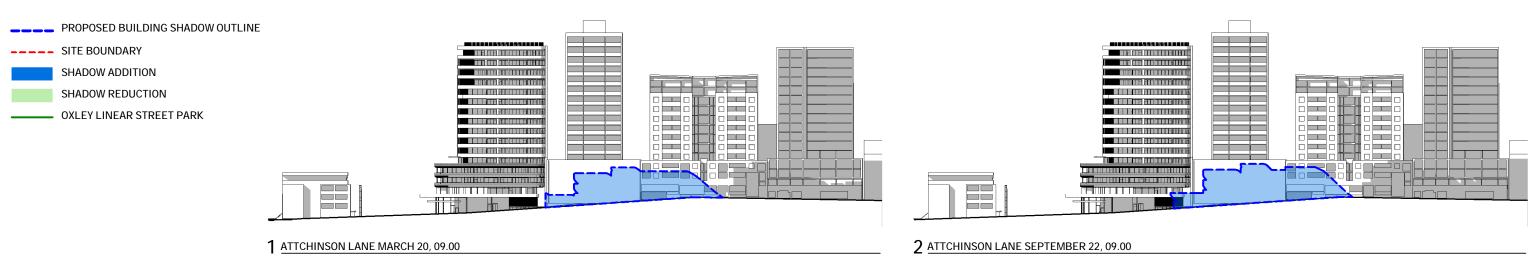

Based on the provided documents, EI understands that the proposed development involves the demolition of the existing site structures and the construction of a twelve storey building with two-level basement at 71-89 Chandos Street. The basement for the site at 71-89 Chandos Street is proposed to have a finished floor level (FFL) of RL 78.64m Australian Height Datum (AHD) within the northern portion of the site and 80.19m AHD within the southern portion of the site. Bulk Excavation Levels (BELs) of RL 78.4m and RL 80.0m, respectively, are assumed for the construction which includes allowance for concrete basement slabs. To achieve the BELs, excavation depths of between 7.6m and 9.4m Below Existing Ground Level (BEGL) are expected. Locally deeper excavations may be required for footings, service trenches, crane pads, and lift overrun pits.