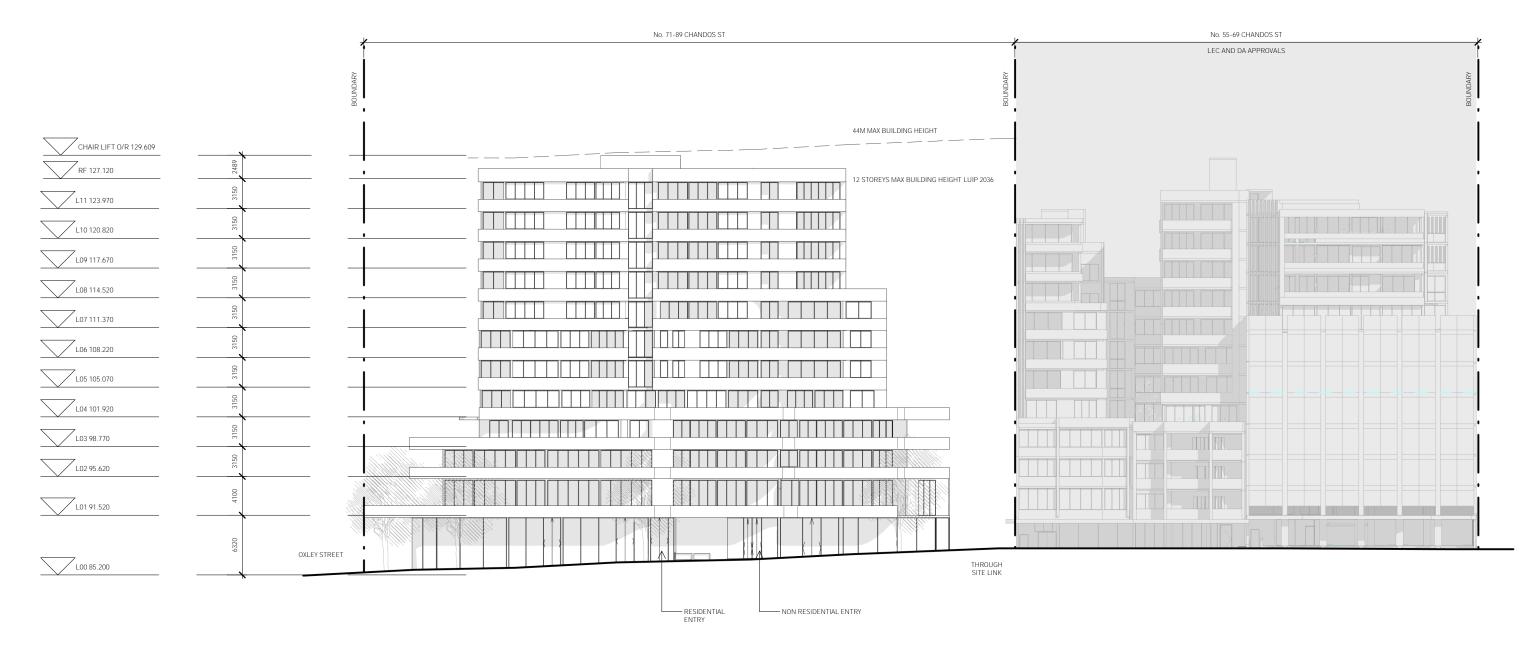

Based on the provided documents, EI understands that the proposed development involves the demolition of the existing site structures and the construction of a twelve storey building with two-level basement at 71-89 Chandos Street. The basement for the site at 71-89 Chandos Street is proposed to have a finished floor level (FFL) of RL 78.64m Australian Height Datum (AHD) within the northern portion of the site and 80.19m AHD within the southern portion of the site. Bulk Excavation Levels (BELs) of RL 78.4m and RL 80.0m, respectively, are assumed for the construction which includes allowance for concrete basement slabs. To achieve the BELs, excavation depths of between 7.6m and 9.4m Below Existing Ground Level (BEGL) are expected. Locally deeper excavations may be required for footings, service trenches, crane pads, and lift overrun pits.

The location of site buildings is presented on the site layout diagram in **Appendix A, Figure 2**.