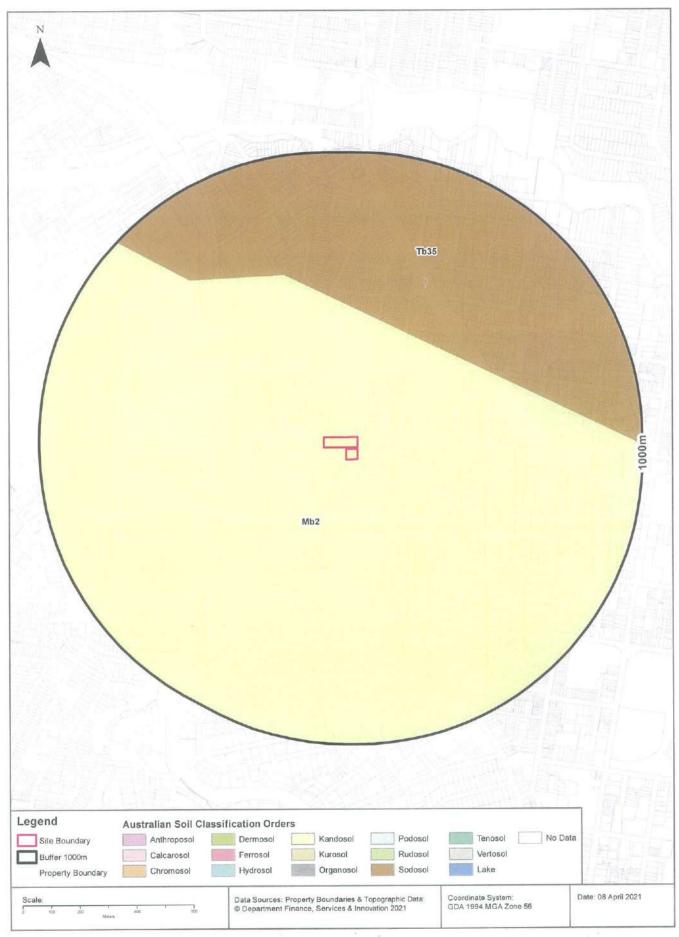

### 2.3 Regional Setting

Local topography, geology, soil landscape and hydrogeological information are summarised in **Table 2-3**.

| Attribute                                 | Description                                                                                                                                                                                                                                                                                      |
|-------------------------------------------|--------------------------------------------------------------------------------------------------------------------------------------------------------------------------------------------------------------------------------------------------------------------------------------------------|
| Topography                                | The site was situated on top of an undulating rise, with a gentle slope observed towards the east. The site surface was generally flat.                                                                                                                                                          |
|                                           | The regional topography is described as Gently undulating rises on Wianamatta Shale with local relief 10–30 m and slopes generally <5%, but up to 10%. Crests and ridges are broad (200–600 m) and rounded with convex upper slopes grading into concave lower slopes.                           |
| Regional Geology                          | The site overlies Ashfield Shale (Rwa), which consists of black to dark grey shale and laminite.                                                                                                                                                                                                 |
|                                           | (Ref: DMR, 1983: Sydney 1:100,000 Geological Series Sheet 9130)                                                                                                                                                                                                                                  |
| Soil Landscapes                           | The site overlies the Blacktown (bt) residual soil landscape, comprising shallow to moderately deep (<100 cm) red and brown podzolic soils on crests, upper slopes and well-drained areas, or deep (150-300 cm) yellow podzolic soils and soloths on lower slopes and in areas of poor drainage. |
|                                           | (Ref: Chapman and Murphy, 2002: Sydney 1:100,000 Soil Landscapes )                                                                                                                                                                                                                               |
| Acid Sulfate Soil (ASS) Risk              | The site was situated within an area of 'No Known Occurrence'. In such cases, acid sulfate soils (ASS) are not know or expected to occur and "land management activities are not likely to be affected by ASS materials".                                                                        |
|                                           | (Ref: Murphy, 1997: 1:25,000 scale Acid Sulfate Soil Risk Map -Prospect/<br>Parramatta River)                                                                                                                                                                                                    |
|                                           | Furthermore, no reference was made to the area by the NS-LEP. As such, acid sulfate soils were not considered to be of concern, and no further investigation or management was warranted.                                                                                                        |
| Site Drainage                             | Surface and/or storm waters would drain directly to land or be captured by pit<br>and pipe drainage, draining to the municipal stormwater system. Any surface<br>overflow would likely migrate towards the east, consistent with topography.                                                     |
| Nearest Surface Water<br>Feature          | A tributary of Flat Rock Creek was located 550m to the northeast of site, and Willoughby creek was located approx. 1km east of site. Both of these features discharge at the Spit, being a marine feature located approx. 2km to the east.                                                       |
| Anticipated Groundwater<br>Flow Direction | Groundwater flow direction has yet to be defined, therefore was assumed to be<br>in an easterly direction towards the Spit, following the local topography.                                                                                                                                      |