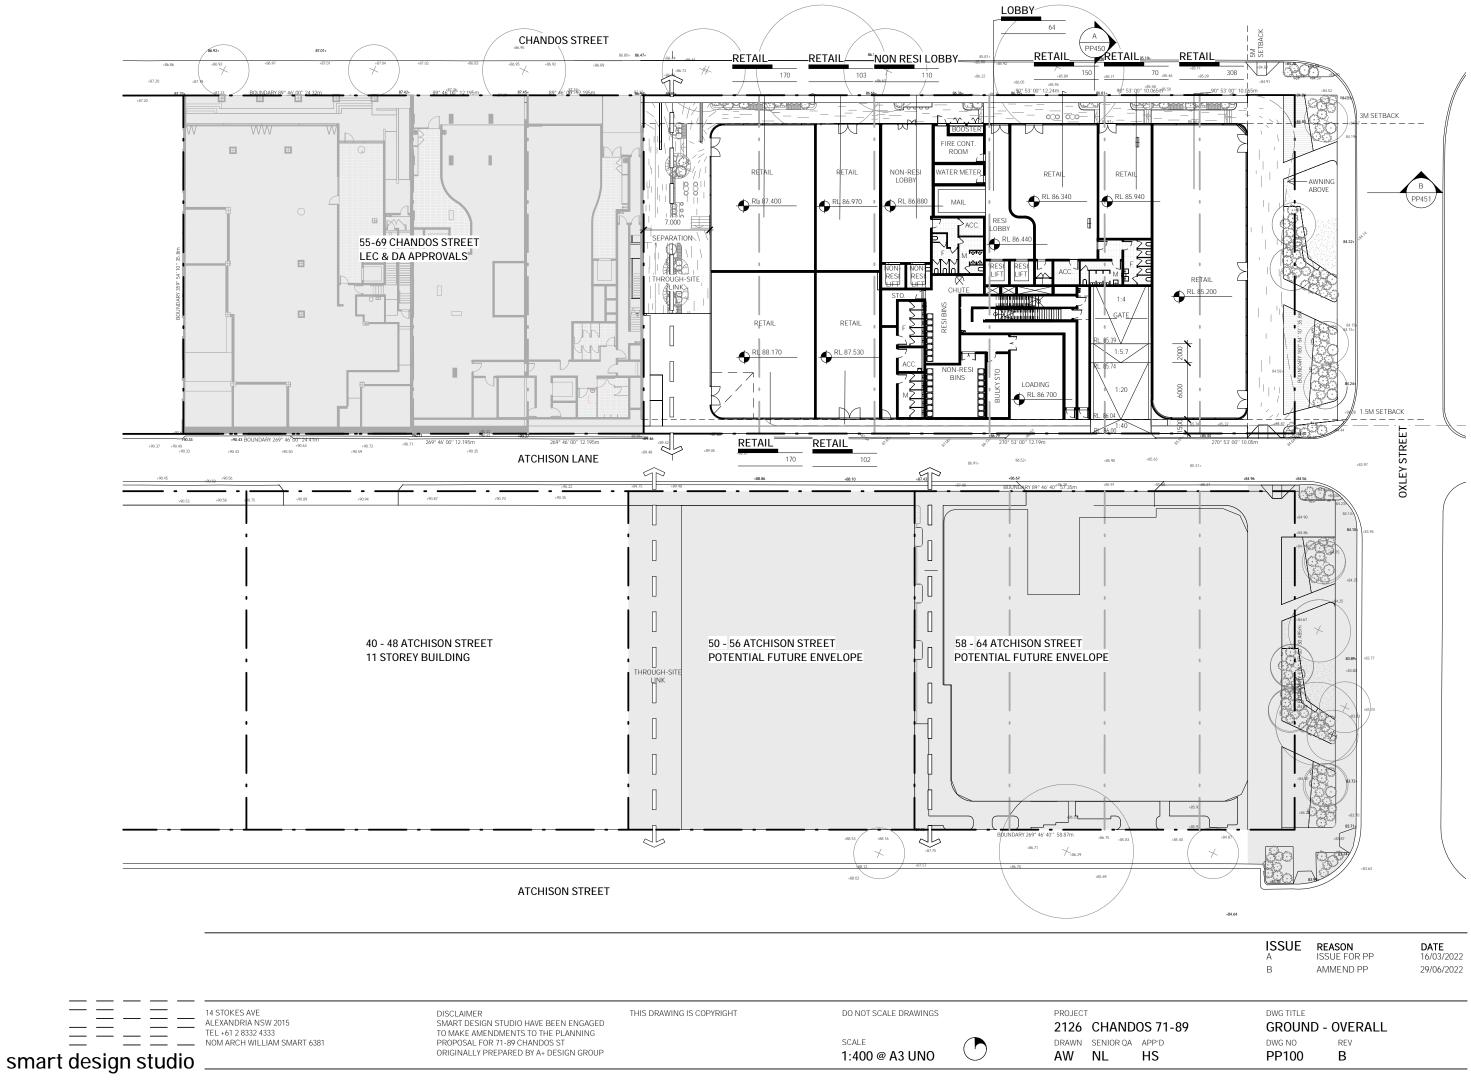

The site was located approximately 5 km north of the Sydney Central Business District within the Local Government Area (LGA) of North Sydney Council (Council) (**Appendix A, Figure 1**). The site will result in the amalgamation of 8 individual land allotments (6 individual properties), and covers a total area of approximately 2,462m<sup>2</sup> (**Appendix A, Figure 2**). El understand that this PSI will be submitted to Council as part of a Development Application (DA) to redevelop the site for mixed, residential and commercial land use activities.

Based on the provided documents, EI understands that the proposed development involves the demolition of the existing site structures and the construction of a twelve storey building with two-level basement at 71-89 Chandos Street. The basement for the site at 71-89 Chandos Street is proposed to have a finished floor level (FFL) of RL 78.64m Australian Height Datum (AHD) within the northern portion of the site and 80.19m AHD within the southern portion of the site. Bulk Excavation Levels (BELs) of RL 78.4m and RL 80.0m, respectively, are assumed for the construction which includes allowance for concrete basement slabs. To achieve the BELs, excavation depths of between 7.6m and 9.4m Below Existing Ground Level (BEGL) are expected. Locally deeper excavations may be required for footings, service trenches, crane pads, and lift overrun pits.

The location of site buildings is presented on the site layout diagram in **Appendix A, Figure 2**.