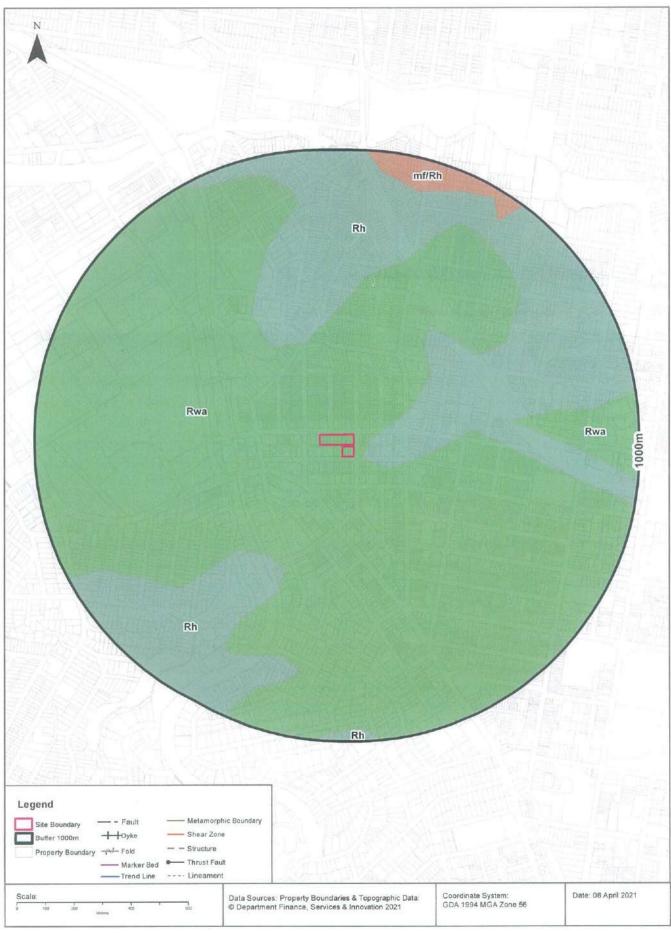

### 2.3 Regional Setting

Local topography, geology, soil landscape and hydrogeological information are summarised in **Table 2-3**.

| Attribute                                 | Description                                                                                                                                                                                                                                                                                      |
|-------------------------------------------|--------------------------------------------------------------------------------------------------------------------------------------------------------------------------------------------------------------------------------------------------------------------------------------------------|
| Topography                                | The site was situated on top of an undulating rise, with a gentle slope observed towards the east. The site surface was generally flat.                                                                                                                                                          |
|                                           | The regional topography is described as Gently undulating rises on Wianamatta Shale with local relief 10–30 m and slopes generally <5%, but up to 10%. Crests and ridges are broad (200–600 m) and rounded with convex upper slopes grading into concave lower slopes.                           |
| Regional Geology                          | The site overlies Ashfield Shale (Rwa), which consists of black to dark grey shale and laminite.                                                                                                                                                                                                 |
|                                           | (Ref: DMR, 1983: Sydney 1:100,000 Geological Series Sheet 9130)                                                                                                                                                                                                                                  |
| Soil Landscapes                           | The site overlies the Blacktown (bt) residual soil landscape, comprising shallow to moderately deep (<100 cm) red and brown podzolic soils on crests, upper slopes and well-drained areas, or deep (150-300 cm) yellow podzolic soils and soloths on lower slopes and in areas of poor drainage. |
|                                           | (Ref: Chapman and Murphy, 2002: Sydney 1:100,000 Soil Landscapes )                                                                                                                                                                                                                               |
| Acid Sulfate Soil (ASS) Risk              | The site was situated within an area of 'No Known Occurrence'. In such cases, acid sulfate soils (ASS) are not know or expected to occur and "land management activities are not likely to be affected by ASS materials".                                                                        |
|                                           | (Ref: Murphy, 1997: 1:25,000 scale Acid Sulfate Soil Risk Map -Prospect/<br>Parramatta River)                                                                                                                                                                                                    |
|                                           | Furthermore, no reference was made to the area by the NS-LEP. As such, acid sulfate soils were not considered to be of concern, and no further investigation or management was warranted.                                                                                                        |
| Site Drainage                             | Surface and/or storm waters would drain directly to land or be captured by pit<br>and pipe drainage, draining to the municipal stormwater system. Any surface<br>overflow would likely migrate towards the east, consistent with topography.                                                     |
| Nearest Surface Water<br>Feature          | A tributary of Flat Rock Creek was located 550m to the northeast of site, and Willoughby creek was located approx. 1km east of site. Both of these features discharge at the Spit, being a marine feature located approx. 2km to the east.                                                       |
| Anticipated Groundwater<br>Flow Direction | Groundwater flow direction has yet to be defined, therefore was assumed to be<br>in an easterly direction towards the Spit, following the local topography.                                                                                                                                      |