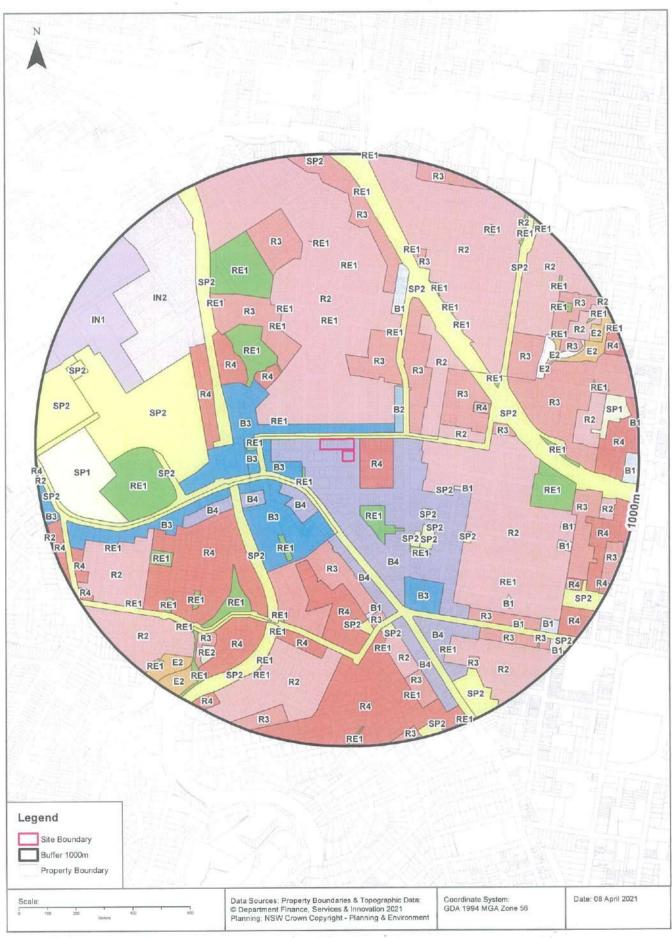

Table 2-1 Site Identification

| Attribute                   | Description                                                                                                                                    |
|-----------------------------|------------------------------------------------------------------------------------------------------------------------------------------------|
| Street Address              | 71-89 Chandos Street, St Leonards NSW                                                                                                          |
| Location Description        | The site was situated approx. 5 km north of the Sydney CBD, bound by:<br>• North: Chandos Street, followed by mixed commercial and residential |
|                             | properties;                                                                                                                                    |
|                             | <ul> <li>East: Oxley Street, followed by residential properties;</li> </ul>                                                                    |
|                             | <ul> <li>South: Atchison Lane, followed by mixed commercial and residential<br/>properties; and</li> </ul>                                     |
|                             | • West: Commercial properties followed by Mitchell Street, with mixed, commercial and residential properties beyond.                           |
| Site Coordinates            | North-eastern corner of site (GDA2020-MGA56):                                                                                                  |
|                             | Easting: 333321.086                                                                                                                            |
|                             | Northing: 6256106.29                                                                                                                           |
|                             | (Ref: http://maps.six.nsw.gov.au)                                                                                                              |
| Site Area                   | Approx. 2,462 m <sup>2</sup>                                                                                                                   |
|                             | (Ref. http://maps.six.nsw.gov.au)                                                                                                              |
| Lot and Deposited Plan (DP) | The site will amalgamate the following land titles:                                                                                            |
|                             | <ul> <li>Lot 1 in DP900998 (71-73 Chandos Street);</li> </ul>                                                                                  |
|                             | <ul> <li>Lot 1 in DP115581 (75 Chandos Street);</li> </ul>                                                                                     |
|                             | <ul> <li>Lots 28 and 29 in DP455939 (79 Chandos Street);</li> </ul>                                                                            |
|                             | <ul> <li>Lots A and B in DP443166 (83-85 Chandos Street)</li> </ul>                                                                            |
|                             | <ul> <li>Lot 31, Section 11 DP2872 (87 Chandos Street); and</li> </ul>                                                                         |
|                             | <ul> <li>Lot 32, Section 11 DP2872 (89 Chandos Street)</li> </ul>                                                                              |
| State Survey Marks          | State Survey (SS) mark SS85252 was located within Chandos Street,                                                                              |
|                             | approx. 5m to the north of No. 71-73.                                                                                                          |
|                             | (Ref. http://maps.six.nsw.gov.au)                                                                                                              |
| Local Government Authority  | North Sydney Council                                                                                                                           |
| Current Zoning              | B4 – Mixed use                                                                                                                                 |
|                             | (Ref: NS-LEP)                                                                                                                                  |

#### 2.2 Local Land Use

The site was situated within a commercial area. Surrounding land use activities and potential receptors within close proximity to the site are detailed in **Table 2-2**.

#### Table 2-2 Local Land Use

| Direction | Land Use Description                                                  | Potential Receptors<br>(& distance from site)                   |
|-----------|-----------------------------------------------------------------------|-----------------------------------------------------------------|
| North     | Mixed commercial and residential properties                           | <ul> <li>Residential properties (approx. 90m north)</li> </ul>  |
| South     | Atchison Lane followed by mixed commercial and residential properties | <ul> <li>Commercial properties(approx. 60m south)</li> </ul>    |
| East      | Oxley Street followed by residential properties                       | <ul> <li>Residential properties (approx. 50m east)</li> </ul>   |
| West      | Commercial properties followed by St<br>Leonards Station              | <ul> <li>Christie Street Reserve (approx. 280m west)</li> </ul> |