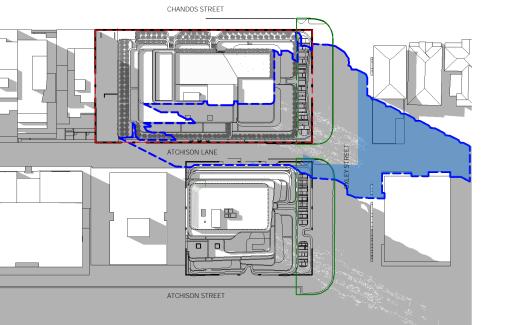

The site was located approximately 5 km north of the Sydney Central Business District within the Local Government Area (LGA) of North Sydney Council (Council) (**Appendix A, Figure 1**). The site will result in the amalgamation of 8 individual land allotments (6 individual properties), and covers a total area of approximately 2,462m<sup>2</sup> (**Appendix A, Figure 2**). El understand that this PSI will be submitted to Council as part of a Development Application (DA) to redevelop the site for mixed, residential and commercial land use activities.

#### 2.1 Property Identification, Location, and Physical Setting

The site identification details and associated information are presented in **Table 2-1**, while the site locality is shown in **Appendix A, Figure 1**.

The location of site buildings is presented on the site layout diagram in **Appendix A, Figure 2**.