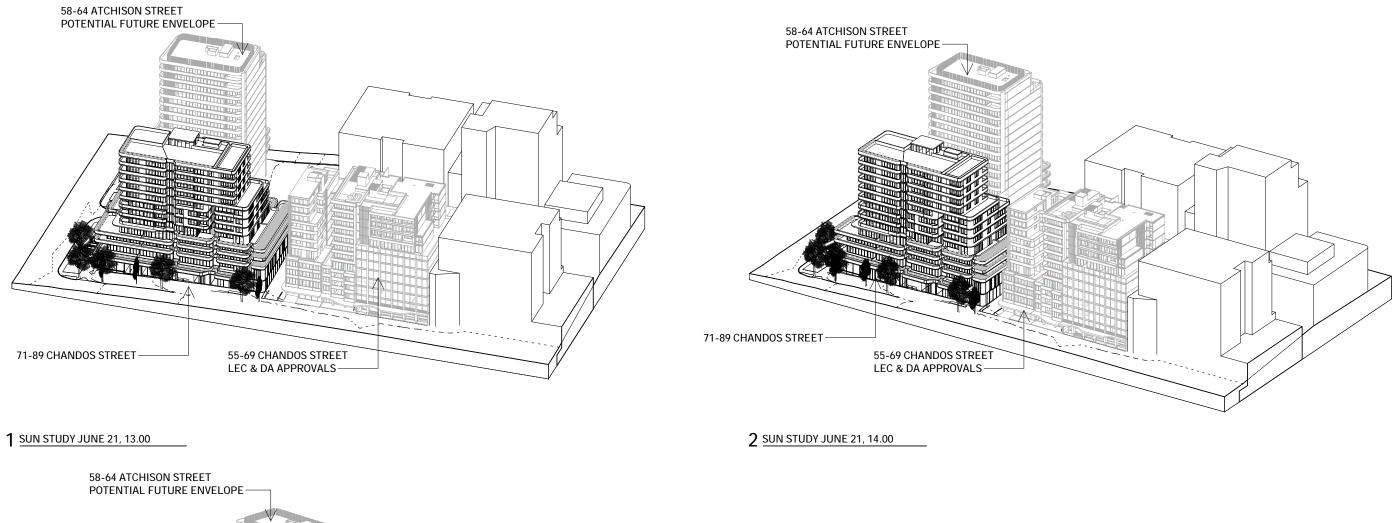

The site was located approximately 5 km north of the Sydney Central Business District within the Local Government Area (LGA) of North Sydney Council (Council) (**Appendix A, Figure 1**). The site will result in the amalgamation of 8 individual land allotments (6 individual properties), and covers a total area of approximately 2,462m<sup>2</sup> (**Appendix A, Figure 2**). El understand that this PSI will be submitted to Council as part of a Development Application (DA) to redevelop the site for mixed, residential and commercial land use activities.

Based on the provided documents, EI understands that the proposed development involves the demolition of the existing site structures and the construction of a twelve storey building with two-level basement at 71-89 Chandos Street. The basement for the site at 71-89 Chandos Street is proposed to have a finished floor level (FFL) of RL 78.64m Australian Height Datum (AHD) within the northern portion of the site and 80.19m AHD within the southern portion of the site. Bulk Excavation Levels (BELs) of RL 78.4m and RL 80.0m, respectively, are assumed for the construction which includes allowance for concrete basement slabs. To achieve the BELs, excavation depths of between 7.6m and 9.4m Below Existing Ground Level (BEGL) are expected. Locally deeper excavations may be required for footings, service trenches, crane pads, and lift overrun pits.