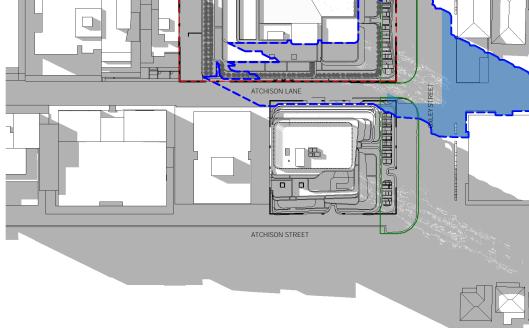

The site was located approximately 5 km north of the Sydney Central Business District within the Local Government Area (LGA) of North Sydney Council (Council) (**Appendix A, Figure 1**). The site will result in the amalgamation of 8 individual land allotments (6 individual properties), and covers a total area of approximately 2,462m<sup>2</sup> (**Appendix A, Figure 2**). El understand that this PSI will be submitted to Council as part of a Development Application (DA) to redevelop the site for mixed, residential and commercial land use activities.

#### 2.1 Property Identification, Location, and Physical Setting

The site identification details and associated information are presented in **Table 2-1**, while the site locality is shown in **Appendix A, Figure 1**.

The location of site buildings is presented on the site layout diagram in **Appendix A, Figure 2**.