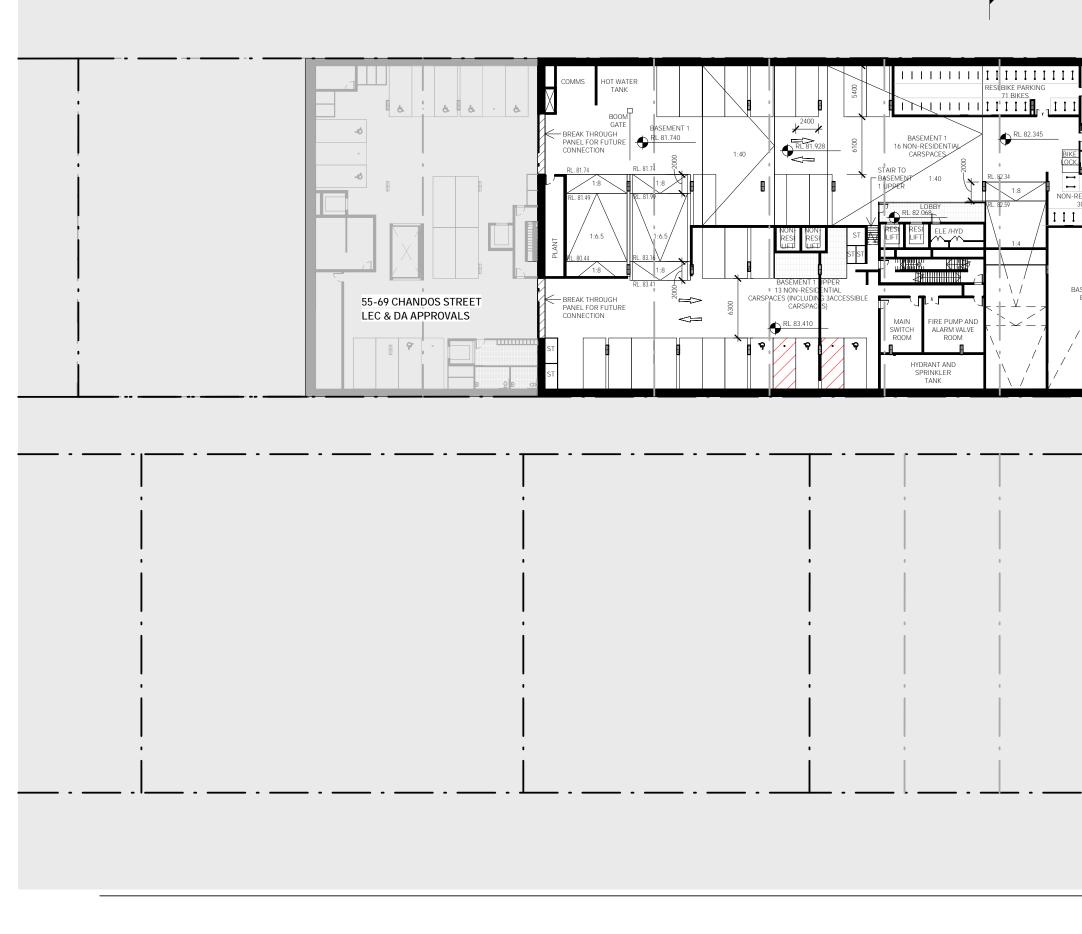

The site was located approximately 5 km north of the Sydney Central Business District within the Local Government Area (LGA) of North Sydney Council (Council) (**Appendix A, Figure 1**). The site will result in the amalgamation of 8 individual land allotments (6 individual properties), and covers a total area of approximately 2,462m<sup>2</sup> (**Appendix A, Figure 2**). El understand that this PSI will be submitted to Council as part of a Development Application (DA) to redevelop the site for mixed, residential and commercial land use activities.

Based on the provided documents, EI understands that the proposed development involves the demolition of the existing site structures and the construction of a twelve storey building with two-level basement at 71-89 Chandos Street. The basement for the site at 71-89 Chandos Street is proposed to have a finished floor level (FFL) of RL 78.64m Australian Height Datum (AHD) within the northern portion of the site and 80.19m AHD within the southern portion of the site. Bulk Excavation Levels (BELs) of RL 78.4m and RL 80.0m, respectively, are assumed for the construction which includes allowance for concrete basement slabs. To achieve the BELs, excavation depths of between 7.6m and 9.4m Below Existing Ground Level (BEGL) are expected. Locally deeper excavations may be required for footings, service trenches, crane pads, and lift overrun pits.

The location of site buildings is presented on the site layout diagram in **Appendix A, Figure 2**.