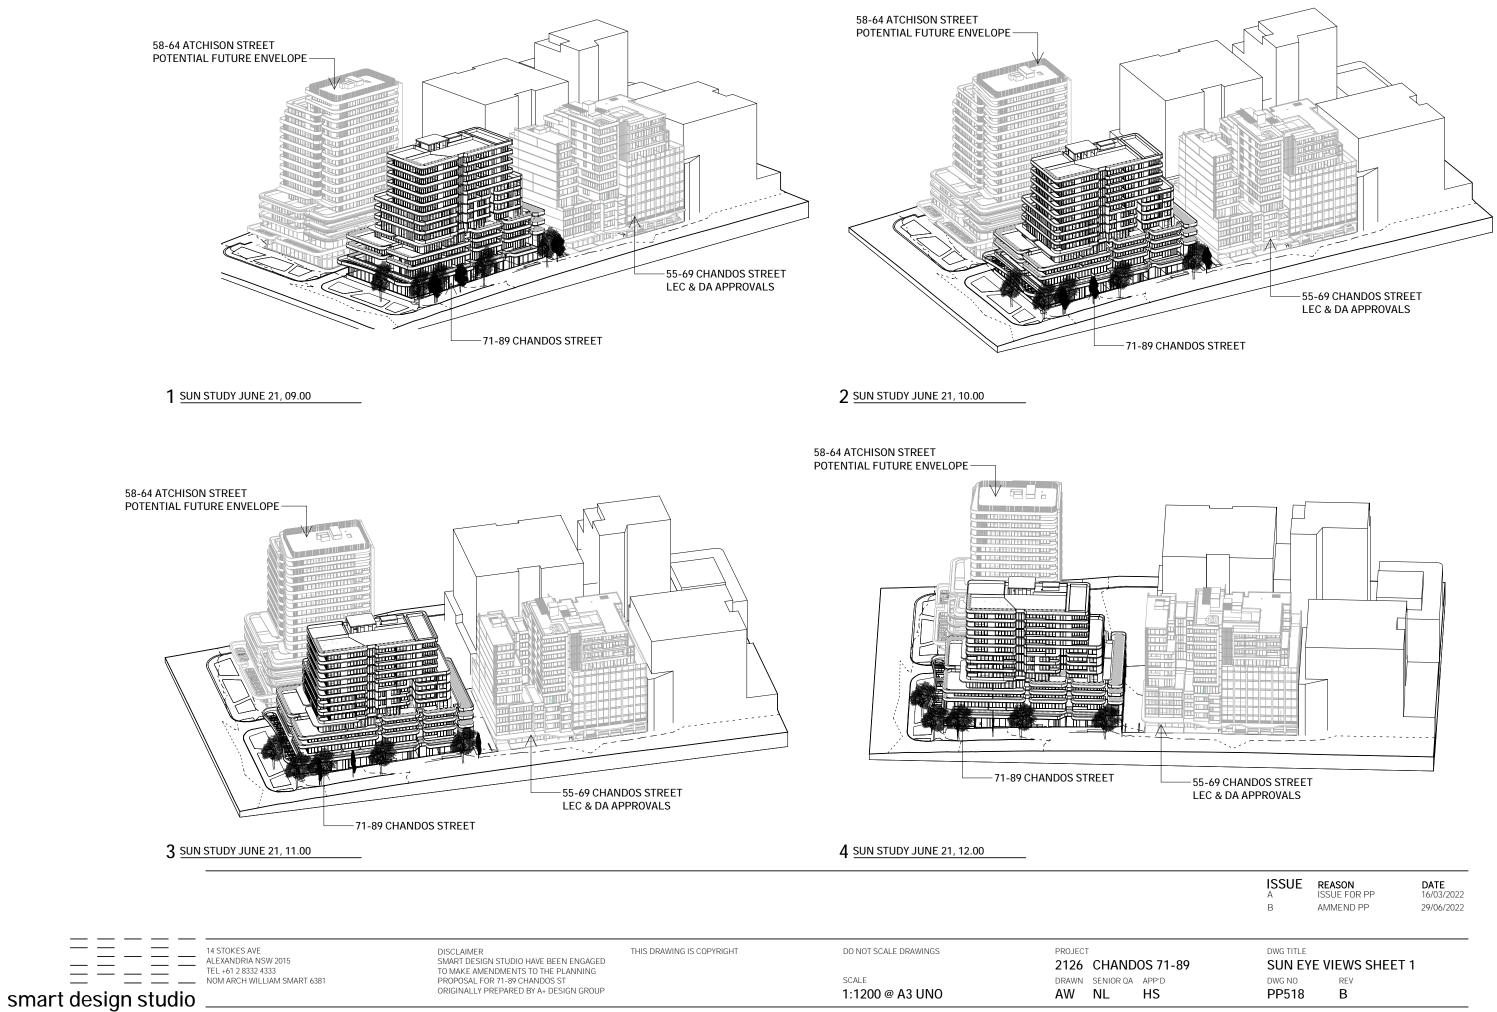

The site was located approximately 5 km north of the Sydney Central Business District within the Local Government Area (LGA) of North Sydney Council (Council) (**Appendix A, Figure 1**). The site will result in the amalgamation of 8 individual land allotments (6 individual properties), and covers a total area of approximately 2,462m<sup>2</sup> (**Appendix A, Figure 2**). El understand that this PSI will be submitted to Council as part of a Development Application (DA) to redevelop the site for mixed, residential and commercial land use activities.

Based on the provided documents, EI understands that the proposed development involves the demolition of the existing site structures and the construction of a twelve storey building with two-level basement at 71-89 Chandos Street. The basement for the site at 71-89 Chandos Street is proposed to have a finished floor level (FFL) of RL 78.64m Australian Height Datum (AHD) within the northern portion of the site and 80.19m AHD within the southern portion of the site. Bulk Excavation Levels (BELs) of RL 78.4m and RL 80.0m, respectively, are assumed for the construction which includes allowance for concrete basement slabs. To achieve the BELs, excavation depths of between 7.6m and 9.4m Below Existing Ground Level (BEGL) are expected. Locally deeper excavations may be required for footings, service trenches, crane pads, and lift overrun pits.