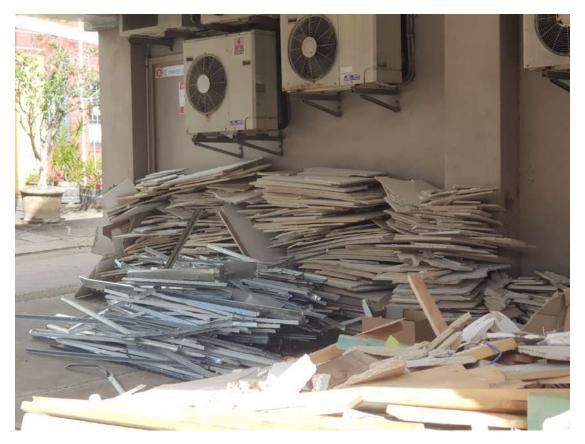

- 89 Chandos Street was occupied by a three-storey commercial building, with the external walls observed to be in a generally good condition. The site surface was entirely covered by hardstand, observed to be in good condition. No accessible soils were observed anywhere within the property (Photograph 6). No internal access was granted during the site inspection, however external signage indicated the building was used as office space. In addition, stockpiled construction waste materials were identified to the east of the building (Photograph 7).
- No suspicious odours or evidence of gross contamination was observed at any part of the site during the inspection;
- No evidence indicative of underground petroleum storage systems (UPSS) or aboveground storage tanks (AST) were observed on any parts of the site; and
- No evidence of any groundwater monitoring well was found.