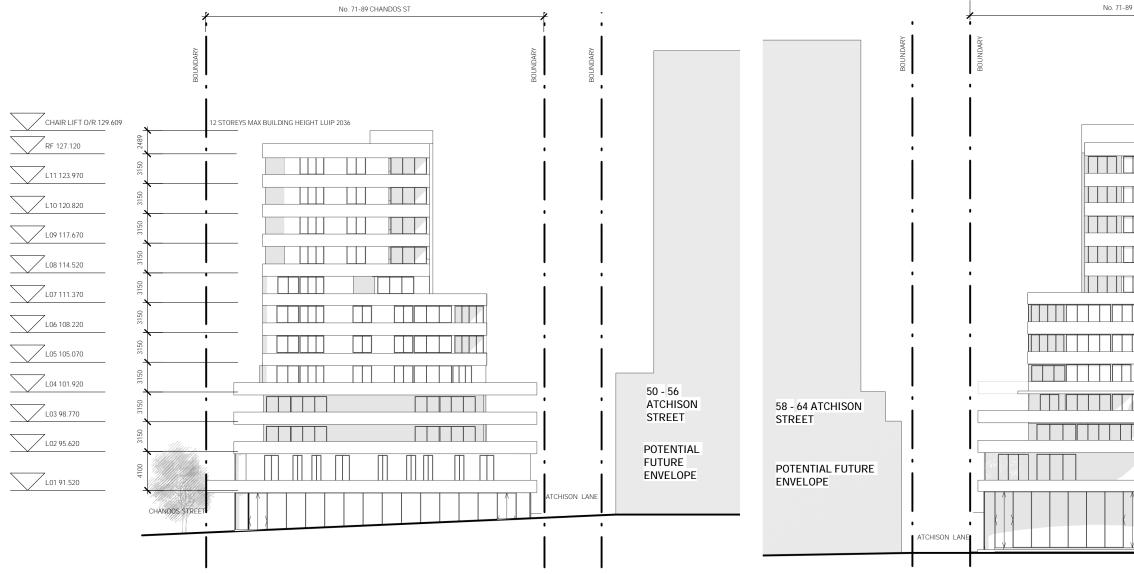

Based on the provided documents, EI understands that the proposed development involves the demolition of the existing site structures and the construction of a twelve storey building with two-level basement at 71-89 Chandos Street. The basement for the site at 71-89 Chandos Street is proposed to have a finished floor level (FFL) of RL 78.64m Australian Height Datum (AHD) within the northern portion of the site and 80.19m AHD within the southern portion of the site. Bulk Excavation Levels (BELs) of RL 78.4m and RL 80.0m, respectively, are assumed for the construction which includes allowance for concrete basement slabs. To achieve the BELs, excavation depths of between 7.6m and 9.4m Below Existing Ground Level (BEGL) are expected. Locally deeper excavations may be required for footings, service trenches, crane pads, and lift overrun pits.

The location of site buildings is presented on the site layout diagram in **Appendix A, Figure 2**.