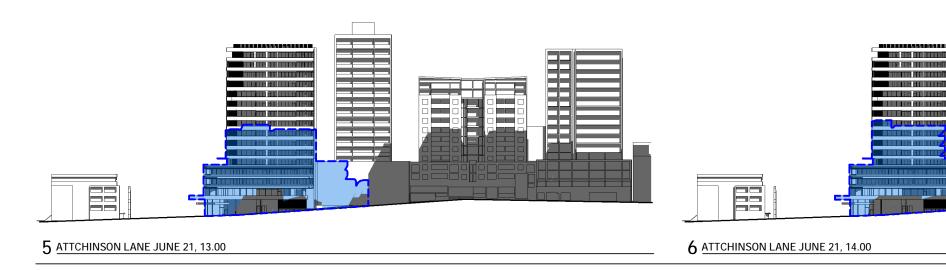

Based on the provided documents, EI understands that the proposed development involves the demolition of the existing site structures and the construction of a twelve storey building with two-level basement at 71-89 Chandos Street. The basement for the site at 71-89 Chandos Street is proposed to have a finished floor level (FFL) of RL 78.64m Australian Height Datum (AHD) within the northern portion of the site and 80.19m AHD within the southern portion of the site. Bulk Excavation Levels (BELs) of RL 78.4m and RL 80.0m, respectively, are assumed for the construction which includes allowance for concrete basement slabs. To achieve the BELs, excavation depths of between 7.6m and 9.4m Below Existing Ground Level (BEGL) are expected. Locally deeper excavations may be required for footings, service trenches, crane pads, and lift overrun pits.