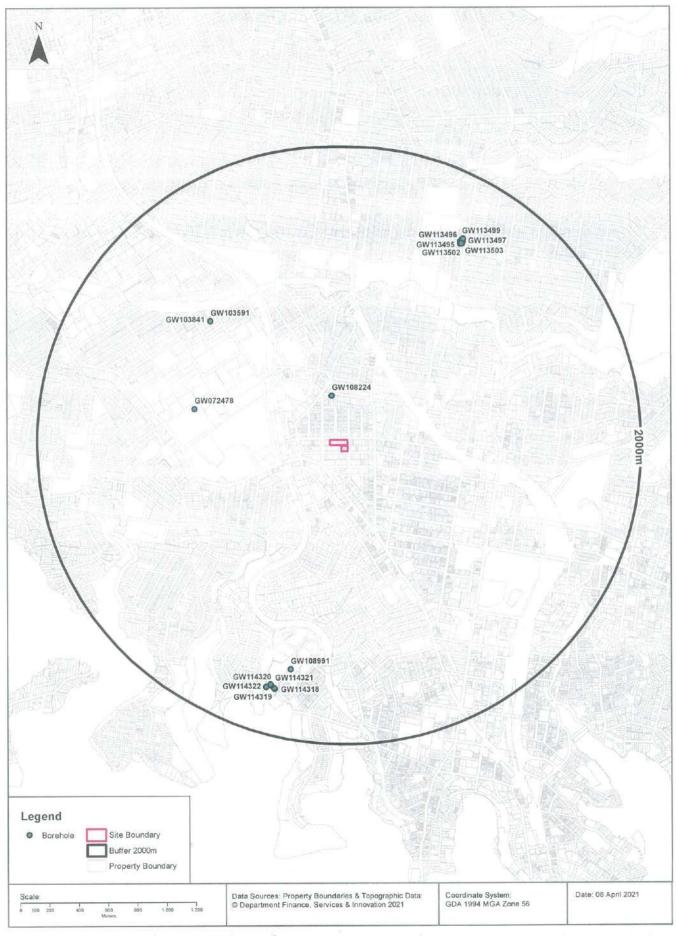

#### 2.4 Groundwater Bore Records and Local Groundwater Use

El conducted an online search of registered groundwater bores through WaterNSW (Ref. <u>https://realtimedata.waternsw.com.au/water.stm</u>) on 01 April 2021. The search revealed one registered bore within a 500 m radius of the site, as presented in **Table 2-4**. A plan showing the location and details of the listed bore is attached in **Appendix D**.

| Bore No. | Distance and<br>Direction | Date<br>Drilled | Drilled<br>Depth (m) | SWL(m BGL)* /<br>Salinity | Bore Purpose |
|----------|---------------------------|-----------------|----------------------|---------------------------|--------------|
| GW108224 | 310 m north-east          | 05/09/2006      | 132.40               | 35.00 / 0.30              | Domestic     |

The bore was registered for domestic use, and was installed at a depth of 132.4 mBGL. Standing water levels (SWL) for this bore were recorded at 35 mBGL. The identification of this bore suggests the deeper aquifers of the locality to be potable, and suitable for use as domestic (drinking), irrigation and commercial supply.