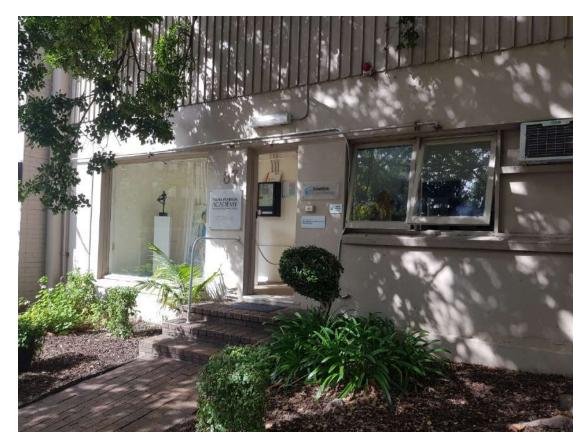

- 71-73 Chandos Street was occupied by a three-storey commercial building, with the external walls observed to be in good condition. The site surface was entirely covered by hardstand, observed to be in good condition. No accessible soils were observed anywhere within the property (Photograph 1). No internal access was granted during the site inspection, however external signage indicated the building was used as office space;
- 75 Chandos Street was occupied by a two-storey commercial building with the external walls observed to be in good condition. The site surface was entirely covered by hardstand, observed to be in good condition. No accessible soils were observed anywhere within the property (Photograph 2). No internal access was granted during the site inspection, however external signage indicated the building was used as a dancing school (Tanya Pearson Academy);
- 79 Chandos Street was occupied by a two-storey commercial building with the external walls observed to be in good condition. The site surface was entirely covered by hardstand, observed to be in good condition. No accessible soils were observed anywhere within the property (Photograph 3). No internal access was granted during the site inspection, however external signage indicated the building was used as office space;
- 83-85 Chandos Street was occupied by a three-storey commercial building, with the external walls observed to be in good condition. The site surface was entirely covered by hardstand, observed to be in good condition. No accessible soils were observed anywhere within the property (Photograph 4). No internal access was granted during the site inspection, however external signage indicated the building was used as office space;
- 87 Chandos Street was occupied by a single-storey commercial building, with the external walls observed to be in good condition. The site surface was entirely covered by hardstand, observed to be in good condition. No accessible soils were observed anywhere within the property (Photograph 5). No internal access was granted during the site inspection, however external signage indicated the building was used as office space;