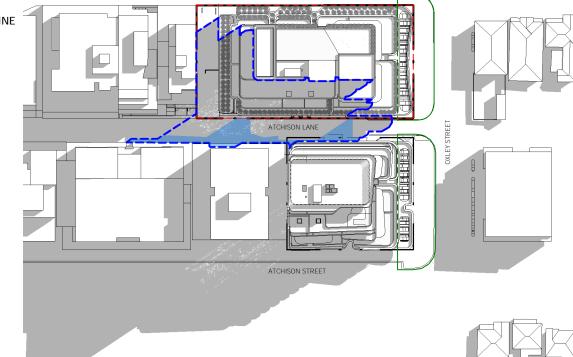

The site was located approximately 5 km north of the Sydney Central Business District within the Local Government Area (LGA) of North Sydney Council (Council) (**Appendix A, Figure 1**). The site will result in the amalgamation of 8 individual land allotments (6 individual properties), and covers a total area of approximately 2,462m<sup>2</sup> (**Appendix A, Figure 2**). El understand that this PSI will be submitted to Council as part of a Development Application (DA) to redevelop the site for mixed, residential and commercial land use activities.

Based on the provided documents, EI understands that the proposed development involves the demolition of the existing site structures and the construction of a twelve storey building with two-level basement at 71-89 Chandos Street. The basement for the site at 71-89 Chandos Street is proposed to have a finished floor level (FFL) of RL 78.64m Australian Height Datum (AHD) within the northern portion of the site and 80.19m AHD within the southern portion of the site. Bulk Excavation Levels (BELs) of RL 78.4m and RL 80.0m, respectively, are assumed for the construction which includes allowance for concrete basement slabs. To achieve the BELs, excavation depths of between 7.6m and 9.4m Below Existing Ground Level (BEGL) are expected. Locally deeper excavations may be required for footings, service trenches, crane pads, and lift overrun pits.

The location of site buildings is presented on the site layout diagram in **Appendix A, Figure 2**.