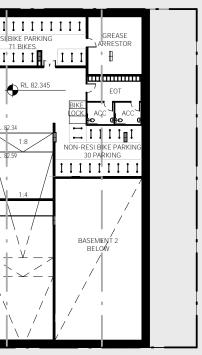

The site was located approximately 5 km north of the Sydney Central Business District within the Local Government Area (LGA) of North Sydney Council (Council) (**Appendix A, Figure 1**). The site will result in the amalgamation of 8 individual land allotments (6 individual properties), and covers a total area of approximately 2,462m<sup>2</sup> (**Appendix A, Figure 2**). El understand that this PSI will be submitted to Council as part of a Development Application (DA) to redevelop the site for mixed, residential and commercial land use activities.

Based on the provided documents, EI understands that the proposed development involves the demolition of the existing site structures and the construction of a twelve storey building with two-level basement at 71-89 Chandos Street. The basement for the site at 71-89 Chandos Street is proposed to have a finished floor level (FFL) of RL 78.64m Australian Height Datum (AHD) within the northern portion of the site and 80.19m AHD within the southern portion of the site. Bulk Excavation Levels (BELs) of RL 78.4m and RL 80.0m, respectively, are assumed for the construction which includes allowance for concrete basement slabs. To achieve the BELs, excavation depths of between 7.6m and 9.4m Below Existing Ground Level (BEGL) are expected. Locally deeper excavations may be required for footings, service trenches, crane pads, and lift overrun pits.

The location of site buildings is presented on the site layout diagram in **Appendix A, Figure 2**.