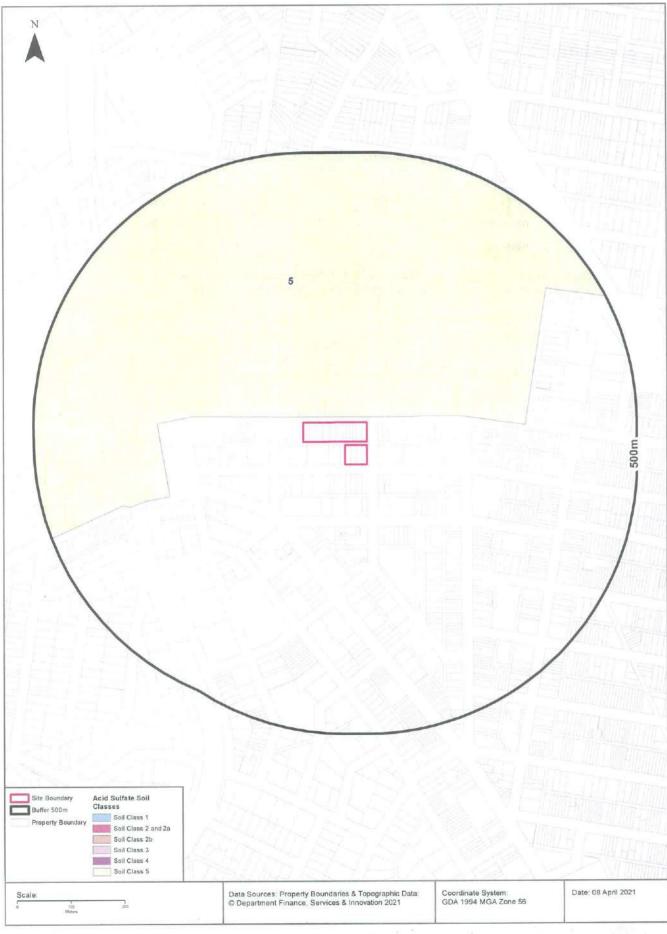

### 2.3 Regional Setting

Local topography, geology, soil landscape and hydrogeological information are summarised in **Table 2-3**.

| Attribute                                 | Description                                                                                                                                                                                                                                                                                      |
|-------------------------------------------|--------------------------------------------------------------------------------------------------------------------------------------------------------------------------------------------------------------------------------------------------------------------------------------------------|
| Topography                                | The site was situated on top of an undulating rise, with a gentle slope observed towards the east. The site surface was generally flat.                                                                                                                                                          |
|                                           | The regional topography is described as Gently undulating rises on Wianamatta Shale with local relief 10–30 m and slopes generally <5%, but up to 10%. Crests and ridges are broad (200–600 m) and rounded with convex upper slopes grading into concave lower slopes.                           |
| Regional Geology                          | The site overlies Ashfield Shale (Rwa), which consists of black to dark grey shale and laminite.                                                                                                                                                                                                 |
|                                           | (Ref: DMR, 1983: Sydney 1:100,000 Geological Series Sheet 9130)                                                                                                                                                                                                                                  |
| Soil Landscapes                           | The site overlies the Blacktown (bt) residual soil landscape, comprising shallow to moderately deep (<100 cm) red and brown podzolic soils on crests, upper slopes and well-drained areas, or deep (150-300 cm) yellow podzolic soils and soloths on lower slopes and in areas of poor drainage. |
|                                           | (Ref: Chapman and Murphy, 2002: Sydney 1:100,000 Soil Landscapes )                                                                                                                                                                                                                               |
| Acid Sulfate Soil (ASS) Risk              | The site was situated within an area of 'No Known Occurrence'. In such cases, acid sulfate soils (ASS) are not know or expected to occur and "land management activities are not likely to be affected by ASS materials".                                                                        |
|                                           | (Ref: Murphy, 1997: 1:25,000 scale Acid Sulfate Soil Risk Map -Prospect/<br>Parramatta River)                                                                                                                                                                                                    |
|                                           | Furthermore, no reference was made to the area by the NS-LEP. As such, acid sulfate soils were not considered to be of concern, and no further investigation or management was warranted.                                                                                                        |
| Site Drainage                             | Surface and/or storm waters would drain directly to land or be captured by pit<br>and pipe drainage, draining to the municipal stormwater system. Any surface<br>overflow would likely migrate towards the east, consistent with topography.                                                     |
| Nearest Surface Water<br>Feature          | A tributary of Flat Rock Creek was located 550m to the northeast of site, and Willoughby creek was located approx. 1km east of site. Both of these features discharge at the Spit, being a marine feature located approx. 2km to the east.                                                       |
| Anticipated Groundwater<br>Flow Direction | Groundwater flow direction has yet to be defined, therefore was assumed to be<br>in an easterly direction towards the Spit, following the local topography.                                                                                                                                      |