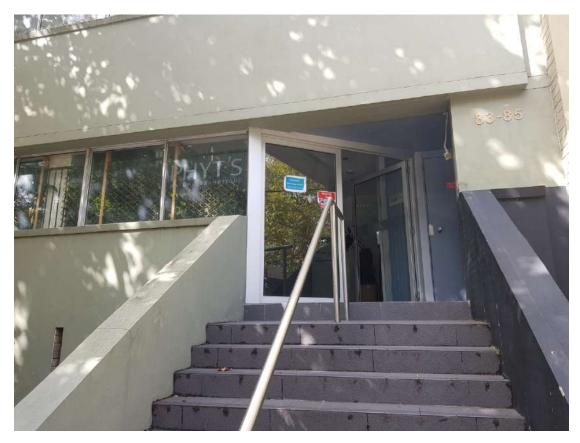

- 71-73 Chandos Street was occupied by a three-storey commercial building, with the external walls observed to be in good condition. The site surface was entirely covered by hardstand, observed to be in good condition. No accessible soils were observed anywhere within the property (Photograph 1). No internal access was granted during the site inspection, however external signage indicated the building was used as office space;
- 75 Chandos Street was occupied by a two-storey commercial building with the external walls observed to be in good condition. The site surface was entirely covered by hardstand, observed to be in good condition. No accessible soils were observed anywhere within the property (Photograph 2). No internal access was granted during the site inspection, however external signage indicated the building was used as a dancing school (Tanya Pearson Academy);
- 79 Chandos Street was occupied by a two-storey commercial building with the external walls observed to be in good condition. The site surface was entirely covered by hardstand, observed to be in good condition. No accessible soils were observed anywhere within the property (Photograph 3). No internal access was granted during the site inspection, however external signage indicated the building was used as office space;
- 83-85 Chandos Street was occupied by a three-storey commercial building, with the external walls observed to be in good condition. The site surface was entirely covered by hardstand, observed to be in good condition. No accessible soils were observed anywhere within the property (Photograph 4). No internal access was granted during the site inspection, however external signage indicated the building was used as office space;
- 87 Chandos Street was occupied by a single-storey commercial building, with the external walls observed to be in good condition. The site surface was entirely covered by hardstand, observed to be in good condition. No accessible soils were observed anywhere within the property (Photograph 5). No internal access was granted during the site inspection, however external signage indicated the building was used as office space;