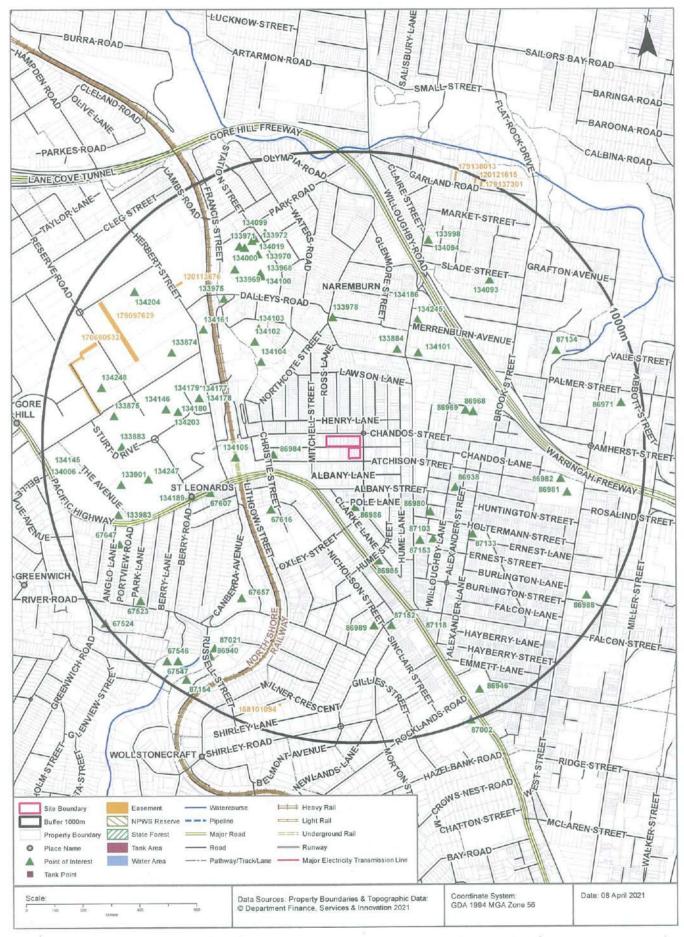

#### **Background and Objectives**

TWT Pty Ltd, engaged El Australia (El) to conduct a Preliminary Site Investigation (PSI) for land at 71-89 Chandos Street, St Leonards NSW (herein referred to as the 'the site'). Located approximately 5 km north of the Sydney Central Business District (CBD), the site covers total area of approximately 2,462m<sup>2</sup>, (see **Appendix A, Figure 1**) and comprises six individual properties, being:

The site was located approximately 5 km north of the Sydney Central Business District within the Local Government Area (LGA) of North Sydney Council (Council) (**Appendix A, Figure 1**). The site will result in the amalgamation of 8 individual land allotments (6 individual properties), and covers a total area of approximately 2,462m<sup>2</sup> (**Appendix A, Figure 2**). El understand that this PSI will be submitted to Council as part of a Development Application (DA) to redevelop the site for mixed, residential and commercial land use activities.

#### 2.1 Property Identification, Location, and Physical Setting

The site identification details and associated information are presented in **Table 2-1**, while the site locality is shown in **Appendix A, Figure 1**.