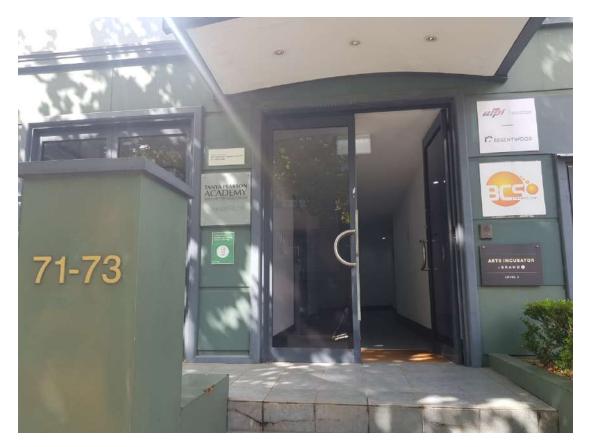

- 71-73 Chandos Street was occupied by a three-storey commercial building, with the external walls observed to be in good condition. The site surface was entirely covered by hardstand, observed to be in good condition. No accessible soils were observed anywhere within the property (Photograph 1). No internal access was granted during the site inspection, however external signage indicated the building was used as office space;
- 75 Chandos Street was occupied by a two-storey commercial building with the external walls observed to be in good condition. The site surface was entirely covered by hardstand, observed to be in good condition. No accessible soils were observed anywhere within the property (Photograph 2). No internal access was granted during the site inspection, however external signage indicated the building was used as a dancing school (Tanya Pearson Academy);
- 79 Chandos Street was occupied by a two-storey commercial building with the external walls observed to be in good condition. The site surface was entirely covered by hardstand, observed to be in good condition. No accessible soils were observed anywhere within the property (Photograph 3). No internal access was granted during the site inspection, however external signage indicated the building was used as office space;
- 83-85 Chandos Street was occupied by a three-storey commercial building, with the external walls observed to be in good condition. The site surface was entirely covered by hardstand, observed to be in good condition. No accessible soils were observed anywhere within the property (Photograph 4). No internal access was granted during the site inspection, however external signage indicated the building was used as office space;
- 87 Chandos Street was occupied by a single-storey commercial building, with the external walls observed to be in good condition. The site surface was entirely covered by hardstand, observed to be in good condition. No accessible soils were observed anywhere within the property (Photograph 5). No internal access was granted during the site inspection, however external signage indicated the building was used as office space;