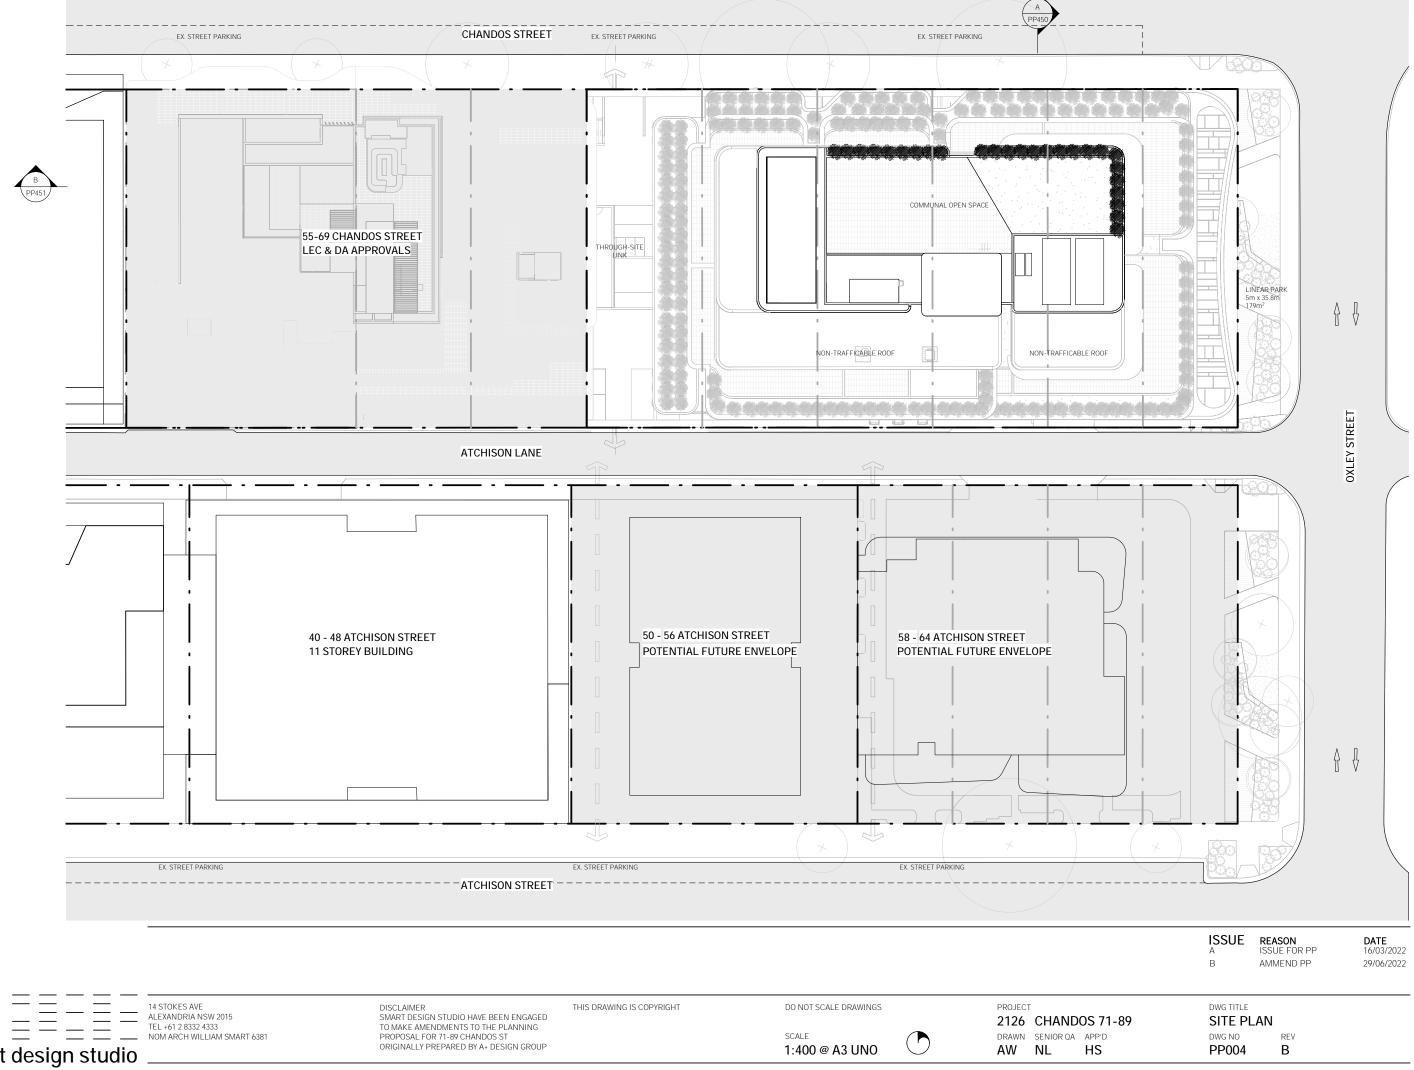

The site was located approximately 5 km north of the Sydney Central Business District within the Local Government Area (LGA) of North Sydney Council (Council) (**Appendix A, Figure 1**). The site will result in the amalgamation of 8 individual land allotments (6 individual properties), and covers a total area of approximately 2,462m<sup>2</sup> (**Appendix A, Figure 2**). El understand that this PSI will be submitted to Council as part of a Development Application (DA) to redevelop the site for mixed, residential and commercial land use activities.

Based on the provided documents, EI understands that the proposed development involves the demolition of the existing site structures and the construction of a twelve storey building with two-level basement at 71-89 Chandos Street. The basement for the site at 71-89 Chandos Street is proposed to have a finished floor level (FFL) of RL 78.64m Australian Height Datum (AHD) within the northern portion of the site and 80.19m AHD within the southern portion of the site. Bulk Excavation Levels (BELs) of RL 78.4m and RL 80.0m, respectively, are assumed for the construction which includes allowance for concrete basement slabs. To achieve the BELs, excavation depths of between 7.6m and 9.4m Below Existing Ground Level (BEGL) are expected. Locally deeper excavations may be required for footings, service trenches, crane pads, and lift overrun pits.

The location of site buildings is presented on the site layout diagram in **Appendix A, Figure 2**.