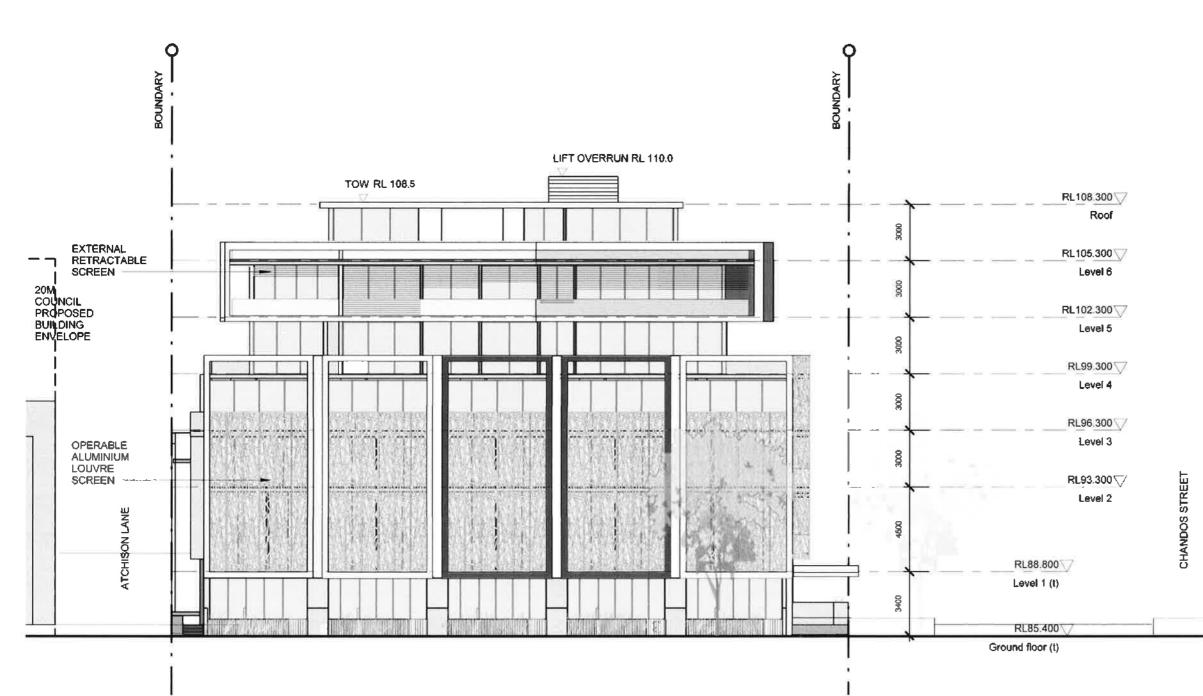

Based on the provided documents, EI understands that the proposed development involves the demolition of the existing site structures and the construction of a twelve storey building with two-level basement at 71-89 Chandos Street. The basement for the site at 71-89 Chandos Street is proposed to have a finished floor level (FFL) of RL 78.64m Australian Height Datum (AHD) within the northern portion of the site and 80.19m AHD within the southern portion of the site. Bulk Excavation Levels (BELs) of RL 78.4m and RL 80.0m, respectively, are assumed for the construction which includes allowance for concrete basement slabs. To achieve the BELs, excavation depths of between 7.6m and 9.4m Below Existing Ground Level (BEGL) are expected. Locally deeper excavations may be required for footings, service trenches, crane pads, and lift overrun pits.