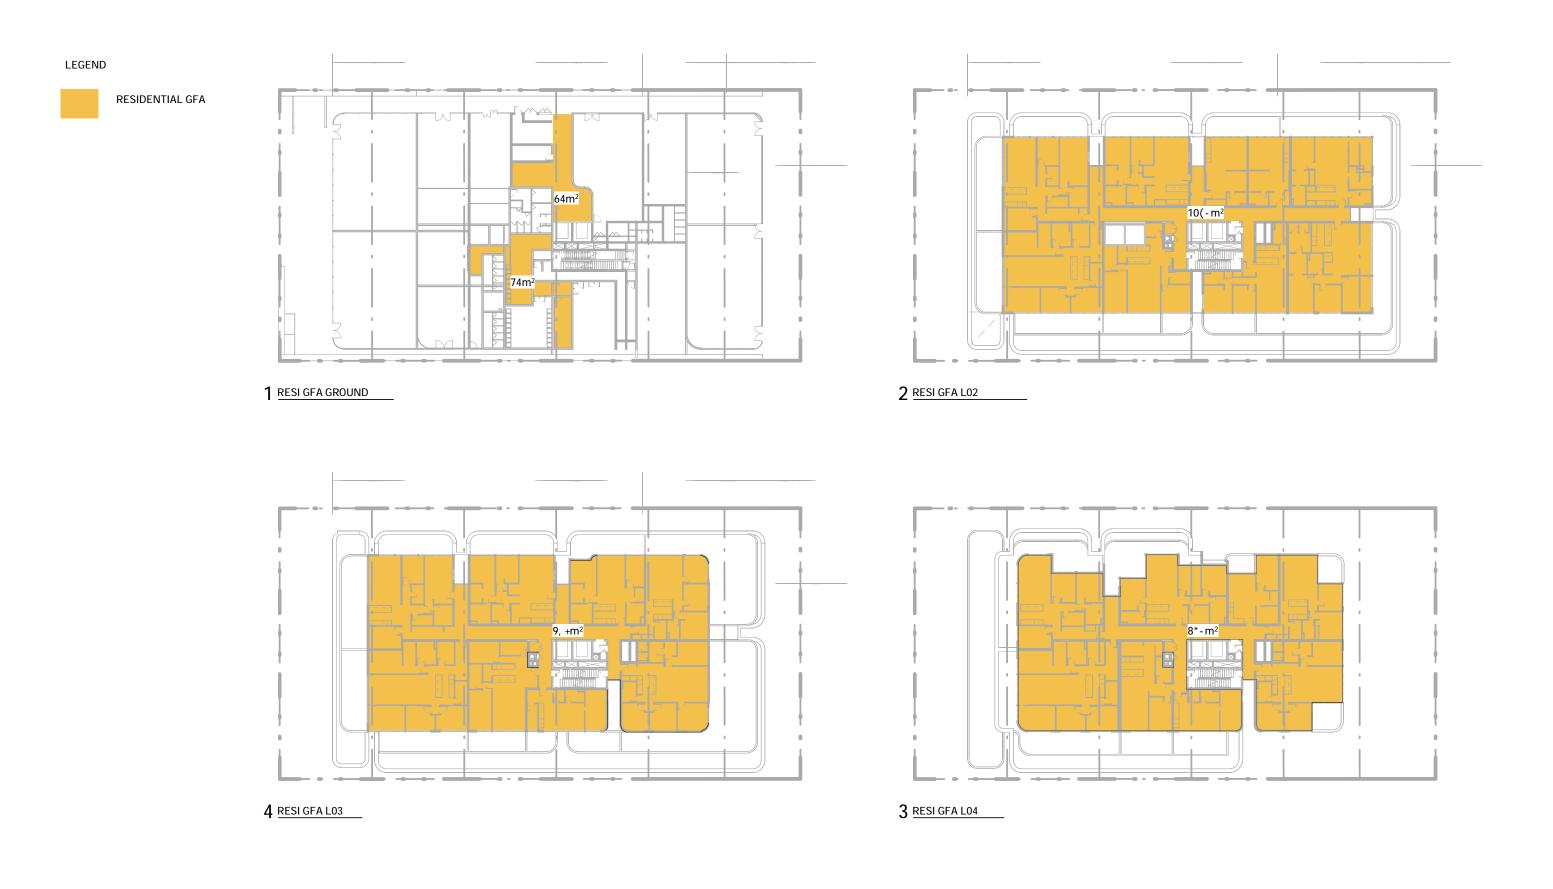

The site was located approximately 5 km north of the Sydney Central Business District within the Local Government Area (LGA) of North Sydney Council (Council) (**Appendix A, Figure 1**). The site will result in the amalgamation of 8 individual land allotments (6 individual properties), and covers a total area of approximately 2,462m<sup>2</sup> (**Appendix A, Figure 2**). El understand that this PSI will be submitted to Council as part of a Development Application (DA) to redevelop the site for mixed, residential and commercial land use activities.

#### 1.2 Proposed Development

The following documents, supplied by the Client, were used to assist with the preparation of this PSI report:

- Architectural drawings prepared by Smart Design Studio Project 2126 Chandos 71-89, Issue B, Dated 26 June 2022, Drawing No. PP001 to PP005, PP100, PP101, PP102, PP104, PP105, PP107, PP108, PP112, PP116, PP151, PP152, PP400, PP401, PP402, PP450 and PP451.
- Site survey plan prepared by LTS- Reference No. 51158 001DT, Sheets 1 to 4 of 4, Dated 22 October 2020. The datum in the survey plan is in Australian Height Datum (AHD), hence all Reduced Levels (RL) mentioned in this report are henceforth in AHD.

Based on the provided documents, EI understands that the proposed development involves the demolition of the existing site structures and the construction of a twelve storey building with two-level basement at 71-89 Chandos Street. The basement for the site at 71-89 Chandos Street is proposed to have a finished floor level (FFL) of RL 78.64m Australian Height Datum (AHD) within the northern portion of the site and 80.19m AHD within the southern portion of the site. Bulk Excavation Levels (BELs) of RL 78.4m and RL 80.0m, respectively, are assumed for the construction which includes allowance for concrete basement slabs. To achieve the BELs, excavation depths of between 7.6m and 9.4m Below Existing Ground Level (BEGL) are expected. Locally deeper excavations may be required for footings, service trenches, crane pads, and lift overrun pits.