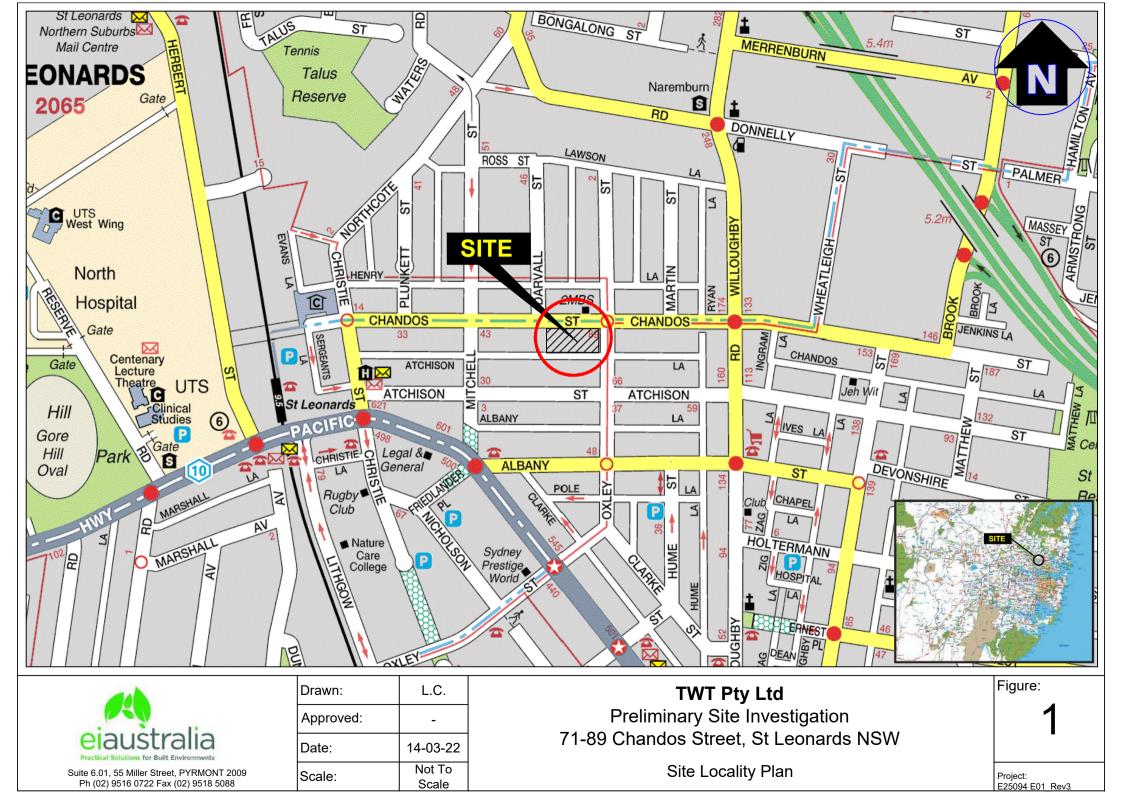

#### **Background and Objectives**

TWT Pty Ltd, engaged El Australia (El) to conduct a Preliminary Site Investigation (PSI) for land at 71-89 Chandos Street, St Leonards NSW (herein referred to as the 'the site'). Located approximately 5 km north of the Sydney Central Business District (CBD), the site covers total area of approximately 2,462m<sup>2</sup>, (see **Appendix A, Figure 1**) and comprises six individual properties, being:

The site was located approximately 5 km north of the Sydney Central Business District within the Local Government Area (LGA) of North Sydney Council (Council) (**Appendix A, Figure 1**). The site will result in the amalgamation of 8 individual land allotments (6 individual properties), and covers a total area of approximately 2,462m<sup>2</sup> (**Appendix A, Figure 2**). El understand that this PSI will be submitted to Council as part of a Development Application (DA) to redevelop the site for mixed, residential and commercial land use activities.

#### 2.1 Property Identification, Location, and Physical Setting

The site identification details and associated information are presented in **Table 2-1**, while the site locality is shown in **Appendix A, Figure 1**.