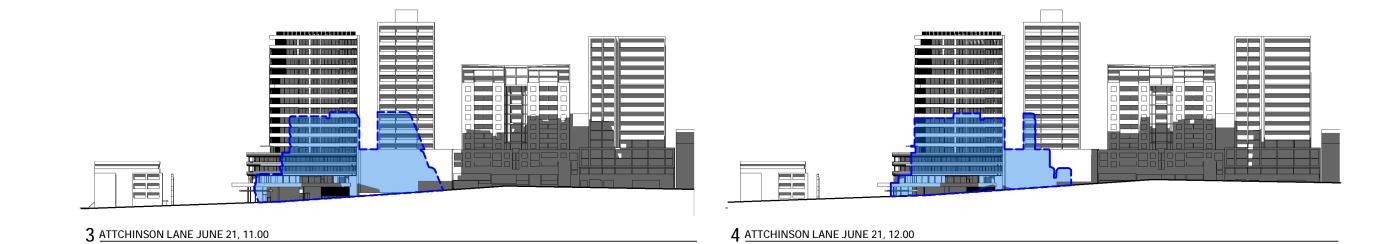

Based on the provided documents, EI understands that the proposed development involves the demolition of the existing site structures and the construction of a twelve storey building with two-level basement at 71-89 Chandos Street. The basement for the site at 71-89 Chandos Street is proposed to have a finished floor level (FFL) of RL 78.64m Australian Height Datum (AHD) within the northern portion of the site and 80.19m AHD within the southern portion of the site. Bulk Excavation Levels (BELs) of RL 78.4m and RL 80.0m, respectively, are assumed for the construction which includes allowance for concrete basement slabs. To achieve the BELs, excavation depths of between 7.6m and 9.4m Below Existing Ground Level (BEGL) are expected. Locally deeper excavations may be required for footings, service trenches, crane pads, and lift overrun pits.