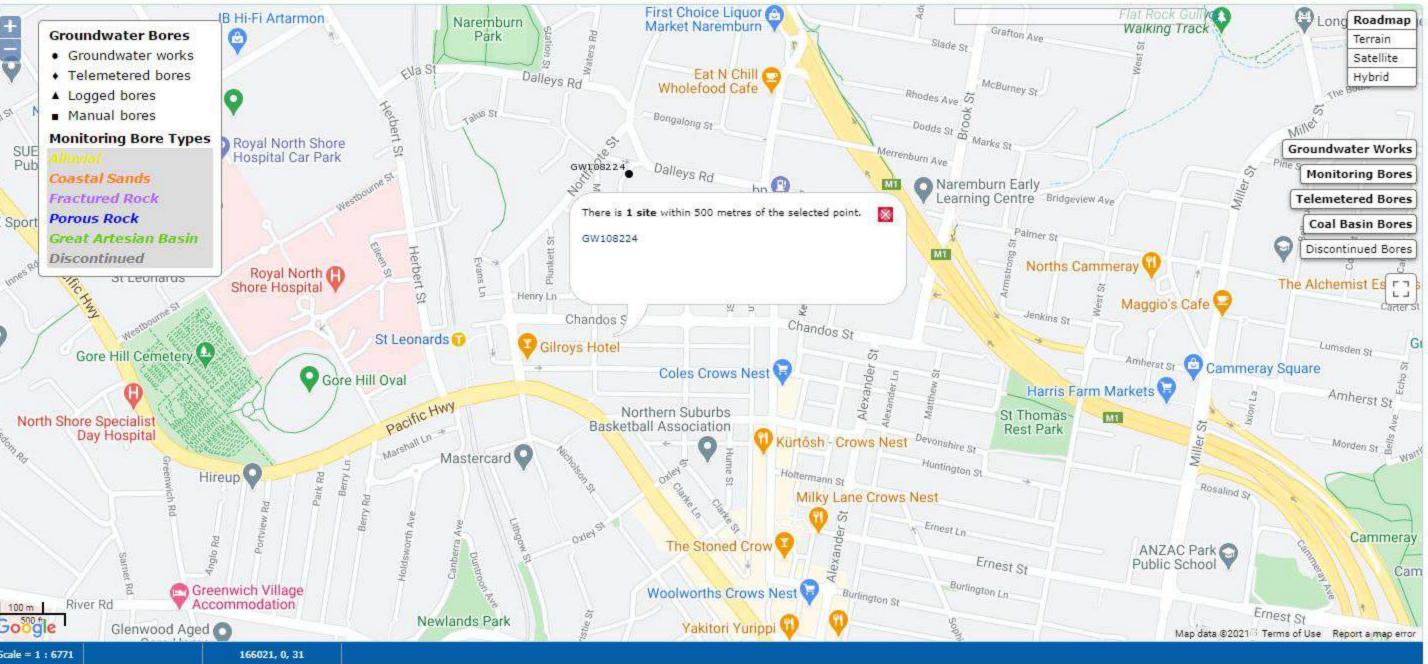

#### 2.4 Groundwater Bore Records and Local Groundwater Use

El conducted an online search of registered groundwater bores through WaterNSW (Ref. <u>https://realtimedata.waternsw.com.au/water.stm</u>) on 01 April 2021. The search revealed one registered bore within a 500 m radius of the site, as presented in **Table 2-4**. A plan showing the location and details of the listed bore is attached in **Appendix D**.

| Bore No. | Distance and<br>Direction | Date<br>Drilled | Drilled<br>Depth (m) | SWL(m BGL)* /<br>Salinity | Bore Purpose |
|----------|---------------------------|-----------------|----------------------|---------------------------|--------------|
| GW108224 | 310 m north-east          | 05/09/2006      | 132.40               | 35.00 / 0.30              | Domestic     |

The bore was registered for domestic use, and was installed at a depth of 132.4 mBGL. Standing water levels (SWL) for this bore were recorded at 35 mBGL. The identification of this bore suggests the deeper aquifers of the locality to be potable, and suitable for use as domestic (drinking), irrigation and commercial supply.