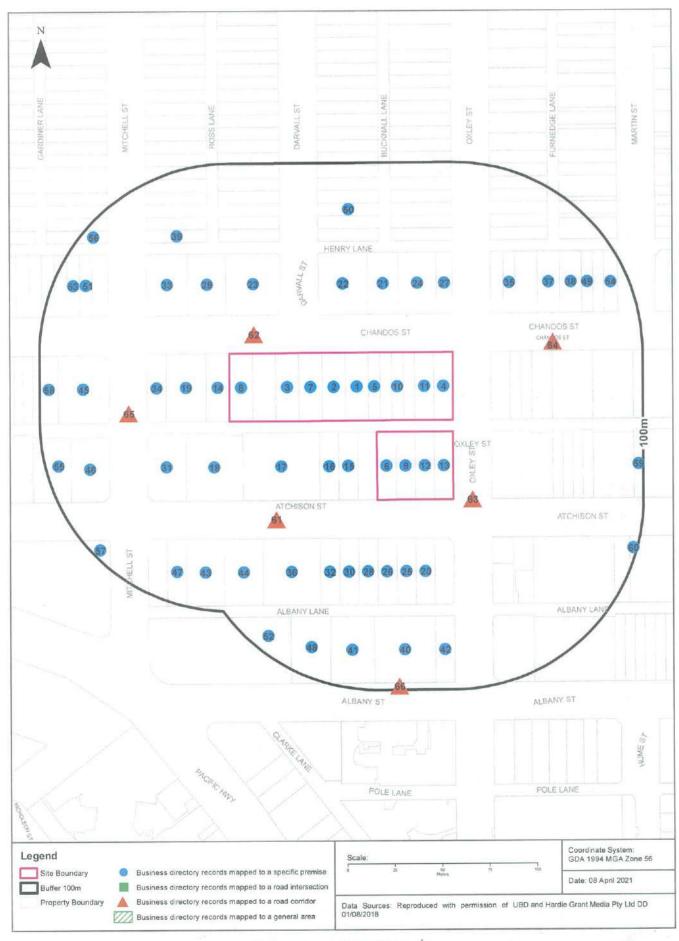

| Aspect                                      | Details                                                                                                                                                                                                                                                                                                                                                                                                                                     |
|---------------------------------------------|---------------------------------------------------------------------------------------------------------------------------------------------------------------------------------------------------------------------------------------------------------------------------------------------------------------------------------------------------------------------------------------------------------------------------------------------|
| Contaminated Land Issu                      | es within a 1km radius of Site                                                                                                                                                                                                                                                                                                                                                                                                              |
| Former Gasworks                             | No record of the presence of a former gasworks site was identified.                                                                                                                                                                                                                                                                                                                                                                         |
| Waste Management                            | The search revealed one waste transfer Station located approx. 949 m west of the site, being the Artarmon Waste and Recycling Centre at Lanceley Place.                                                                                                                                                                                                                                                                                     |
| Liquid Fuel Facilities                      | <ul> <li>Two petrol stations were identified within a 1 km radius of the site:</li> <li>BP Connect Naremburn, 169 Willoughby Road, located 290m to the northeast; and</li> <li>Caltex Woolworths Crows Nest, 119 Falcon Street, located 900m to the south-east.</li> </ul>                                                                                                                                                                  |
| PFAS Investigation &<br>Management Programs | No properties that were part of the NSW Environment Protection Authority (EPA) Per and Poly-Fluoroalkyl Substances (PFAS) Investigation Program or the Defence or Airservices Australia PFAS programs were identified.                                                                                                                                                                                                                      |
| Defence Sites                               | No Department of Defence sites were identified.                                                                                                                                                                                                                                                                                                                                                                                             |
| Significantly<br>Contaminated Land          | There were no properties listed as having contamination issues from James<br>Hardie asbestos manufacturing and waste disposal sites, Radiological<br>investigation sites in Hunter's Hill or Pasminco Lead Abatement Strategy Area                                                                                                                                                                                                          |
| Licenced activities                         | There were ten sites identified in the Licensed Activities under the Protection of Environment Operations (POEO) Act 1997 for railway systems activities and the recovery of general waste (Suez Recycling). None of these activities were identified as having a potential to impact the current site.                                                                                                                                     |
| Historical Business<br>Directory            | Twenty one sites with historical business activities including dry cleaners, motor garages and service stations were identified within close proximity of the site (approx. 250 m), however none of the activities identified for the site or surrounds were considered to be a source of contamination relevant for the site. Business activities that operated on the site from 1950 to 1991 are discussed in <b>Section 3.2.1</b> below. |
| Heritage                                    | <ul> <li>Commonwealth, National or State heritage sites identified were:</li> <li>The Electricity Power House, 23 Albany Street Crows Nest (118m to the south-east); and</li> <li>Gore Hill Memorial Cemetery, Pacific Highway, Gore Hill (720m to the west)</li> </ul>                                                                                                                                                                     |
| Other Datasets                              | <ul> <li>The site and its surroundings were not recorded as having a "naturally occurring asbestos potential".</li> <li>No dryland salinity assessment data was recorded for the site and its surroundings</li> <li>No mining subsidence was present within the surveyed area</li> <li>No SEPP State Significant Precincts were recorded; and</li> <li>No natural hazard risks or bushfire prone land was revealed.</li> </ul>              |

#### 3.2.1 Historical Business Directory

Business activities that operated on the site from 1950 to 1991 are summarised below:

- 71-73 Chandos Street (Lot 1 in DP 900988): Scientific apparatus manufacture and/or distribution, lawn mowers (manual) manufacturers, electrical supplies and/or appliance manufacturers, computer equipment maintenance and service, fire protection appliance manufacturers and/or engineers, and food processors/packers.
- 75 Chandos Street (Lot 1 in DP115581): Printers (lithographic), scientific apparatus Manufacturers and/or distributions, sewing machine (domestic) manufacture and/or distribution, chain saw manufacture and/or distribution, dish washing machines manufacture and/or distribution, electrical supplies and/or appliance manufacture and photo copying equipment manufacture and/or distribution.
- 79 Chandos Street (Lot 29-29 in DP455939): Boat, launch and/or yacht sales and/or service, and the manufacture and/or wholesale distribution of soft furnishing, veterinary supplies and/or instruments.
- 83-85 Chandos Street (Lot A and B in DP443166): Video production and/or duplicating services, the manufacture and/or distribution of scientific instruments, medical equipment, surgical instruments and medical supplies.
- 87 Chandos Street (Lot 31 in section 11 DP2872): Retail of art supplies, video systems, napery specialists, linen manufacture and/or retail, printers (letterpress and lithographic) and advertising agents.
- 89 Chandos Street (Lot 31 in section 11 DP2872): Insurance brokers, clothing manufacture and/or wholesale, spray painting services, equipment sales and/or service and photographers (commercial).