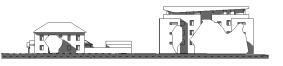

#### 2.5 Site Walkover Inspection

The site walkover inspection occurred on 06 April 2021. Pertinent details of the site were recorded, and photographs of site features are presented in **Appendix C** The land was occupied by a number of commercial properties, and was situated within an area of mixed commercial and residential use. Site observations indicated the following:

- 71-73 Chandos Street was occupied by a three-storey commercial building, with the external walls observed to be in good condition. The site surface was entirely covered by hardstand, observed to be in good condition. No accessible soils were observed anywhere within the property (Photograph 1). No internal access was granted during the site inspection, however external signage indicated the building was used as office space;
- 75 Chandos Street was occupied by a two-storey commercial building with the external walls observed to be in good condition. The site surface was entirely covered by hardstand, observed to be in good condition. No accessible soils were observed anywhere within the property (Photograph 2). No internal access was granted during the site inspection, however external signage indicated the building was used as a dancing school (Tanya Pearson Academy);
- 79 Chandos Street was occupied by a two-storey commercial building with the external walls observed to be in good condition. The site surface was entirely covered by hardstand, observed to be in good condition. No accessible soils were observed anywhere within the property (Photograph 3). No internal access was granted during the site inspection, however external signage indicated the building was used as office space;
- 83-85 Chandos Street was occupied by a three-storey commercial building, with the external walls observed to be in good condition. The site surface was entirely covered by hardstand, observed to be in good condition. No accessible soils were observed anywhere within the property (Photograph 4). No internal access was granted during the site inspection, however external signage indicated the building was used as office space;
- 87 Chandos Street was occupied by a single-storey commercial building, with the external walls observed to be in good condition. The site surface was entirely covered by hardstand, observed to be in good condition. No accessible soils were observed anywhere within the property (Photograph 5). No internal access was granted during the site inspection, however external signage indicated the building was used as office space;

- 89 Chandos Street was occupied by a three-storey commercial building, with the external walls observed to be in a generally good condition. The site surface was entirely covered by hardstand, observed to be in good condition. No accessible soils were observed anywhere within the property (Photograph 6). No internal access was granted during the site inspection, however external signage indicated the building was used as office space. In addition, stockpiled construction waste materials were identified to the east of the building (Photograph 7).
- No suspicious odours or evidence of gross contamination was observed at any part of the site during the inspection;
- No evidence indicative of underground petroleum storage systems (UPSS) or aboveground storage tanks (AST) were observed on any parts of the site; and
- No evidence of any groundwater monitoring well was found.