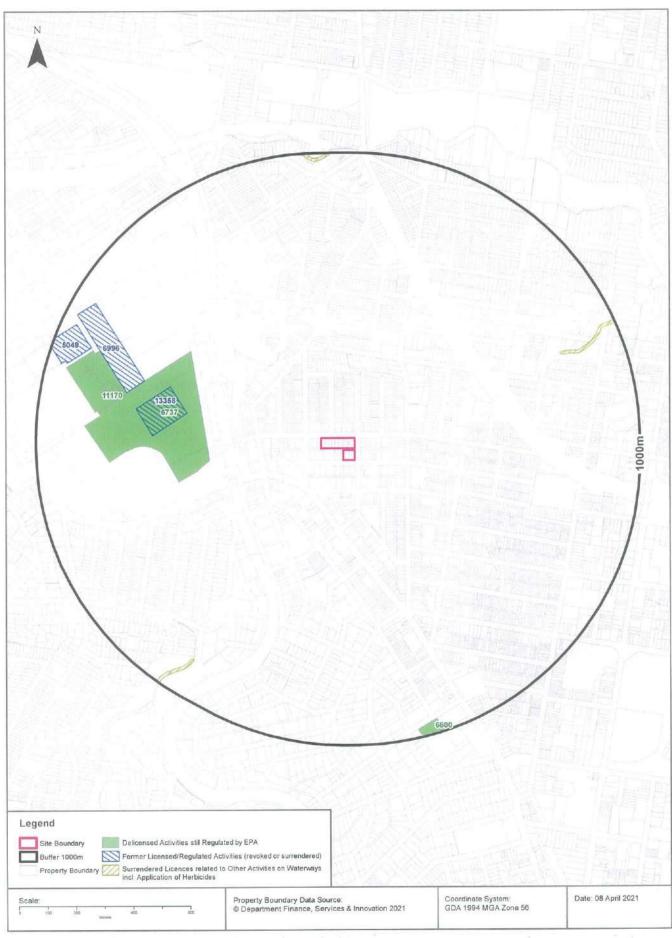

| Aspect                                      | Details                                                                                                                                                                                                                                                                                                                                                                                                                                     |
|---------------------------------------------|---------------------------------------------------------------------------------------------------------------------------------------------------------------------------------------------------------------------------------------------------------------------------------------------------------------------------------------------------------------------------------------------------------------------------------------------|
| Contaminated Land Issu                      | es within a 1km radius of Site                                                                                                                                                                                                                                                                                                                                                                                                              |
| Former Gasworks                             | No record of the presence of a former gasworks site was identified.                                                                                                                                                                                                                                                                                                                                                                         |
| Waste Management                            | The search revealed one waste transfer Station located approx. 949 m west of the site, being the Artarmon Waste and Recycling Centre at Lanceley Place.                                                                                                                                                                                                                                                                                     |
| Liquid Fuel Facilities                      | <ul> <li>Two petrol stations were identified within a 1 km radius of the site:</li> <li>BP Connect Naremburn, 169 Willoughby Road, located 290m to the northeast; and</li> <li>Caltex Woolworths Crows Nest, 119 Falcon Street, located 900m to the south-east.</li> </ul>                                                                                                                                                                  |
| PFAS Investigation &<br>Management Programs | No properties that were part of the NSW Environment Protection Authority (EPA) Per and Poly-Fluoroalkyl Substances (PFAS) Investigation Program or the Defence or Airservices Australia PFAS programs were identified.                                                                                                                                                                                                                      |
| Defence Sites                               | No Department of Defence sites were identified.                                                                                                                                                                                                                                                                                                                                                                                             |
| Significantly<br>Contaminated Land          | There were no properties listed as having contamination issues from James<br>Hardie asbestos manufacturing and waste disposal sites, Radiological<br>investigation sites in Hunter's Hill or Pasminco Lead Abatement Strategy Area                                                                                                                                                                                                          |
| Licenced activities                         | There were ten sites identified in the Licensed Activities under the Protection of Environment Operations (POEO) Act 1997 for railway systems activities and the recovery of general waste (Suez Recycling). None of these activities were identified as having a potential to impact the current site.                                                                                                                                     |
| Historical Business<br>Directory            | Twenty one sites with historical business activities including dry cleaners, motor garages and service stations were identified within close proximity of the site (approx. 250 m), however none of the activities identified for the site or surrounds were considered to be a source of contamination relevant for the site. Business activities that operated on the site from 1950 to 1991 are discussed in <b>Section 3.2.1</b> below. |
| Heritage                                    | <ul> <li>Commonwealth, National or State heritage sites identified were:</li> <li>The Electricity Power House, 23 Albany Street Crows Nest (118m to the south-east); and</li> <li>Gore Hill Memorial Cemetery, Pacific Highway, Gore Hill (720m to the west)</li> </ul>                                                                                                                                                                     |
| Other Datasets                              | <ul> <li>The site and its surroundings were not recorded as having a "naturally occurring asbestos potential".</li> <li>No dryland salinity assessment data was recorded for the site and its surroundings</li> <li>No mining subsidence was present within the surveyed area</li> <li>No SEPP State Significant Precincts were recorded; and</li> <li>No natural hazard risks or bushfire prone land was revealed.</li> </ul>              |

The search confirmed that the site and surrounding lands within close proximity (≤250 m) were not subject to any regulatory notices relevant to the above legislation.

#### 3.5.2 List of NSW contaminated sites notified to EPA

A search through the List of NSW Contaminated Sites notified to the EPA under Section 60 of the CLM Act 1997 was conducted on 19 April 2021. This list is maintained by NSW EPA and includes properties on which contamination has been identified. Not all notified land is deemed to be impacted significantly enough to warrant regulation by the NSW EPA. The site or localities in proximity (≤250 m) to the site have not been notified as contaminated to the EPA.