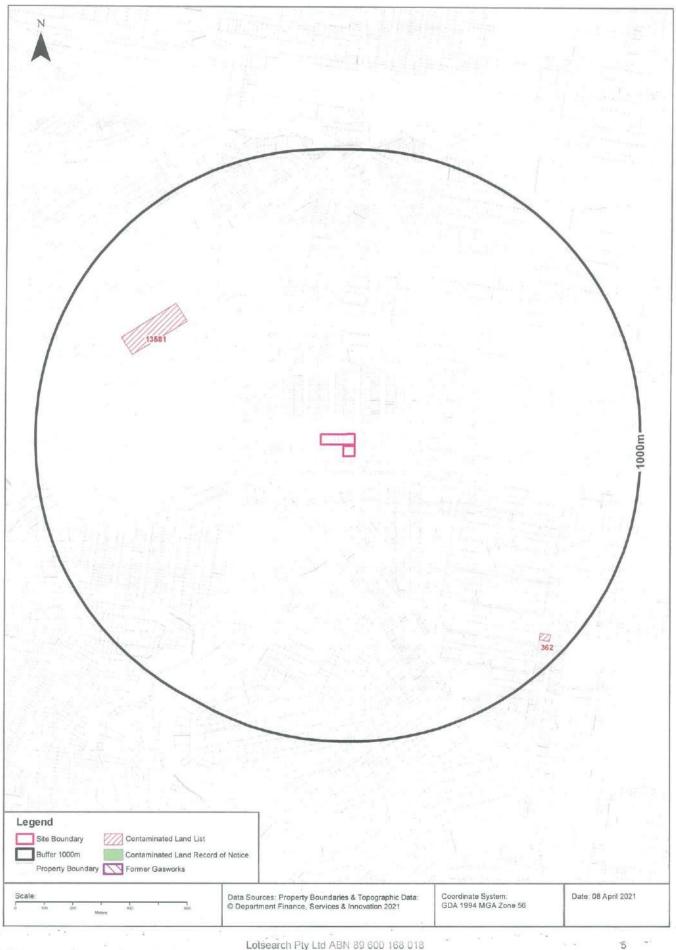

#### 3.2 Lotsearch Information

El engaged Lotsearch Pty Ltd (Lotsearch) to complete a search of historical records for the site and surrounding area. Copies of the relevant documents resulting from this search (Ref. LS019429 EL, dated 08 April 2021) are presented in **Appendix E.** and the pertinent findings are summarised in **Table 3-2** below.

| Aspect                                      | Details                                                                                                                                                                                                                                                                                                                                                                                                                                     |
|---------------------------------------------|---------------------------------------------------------------------------------------------------------------------------------------------------------------------------------------------------------------------------------------------------------------------------------------------------------------------------------------------------------------------------------------------------------------------------------------------|
| Contaminated Land Issu                      | es within a 1km radius of Site                                                                                                                                                                                                                                                                                                                                                                                                              |
| Former Gasworks                             | No record of the presence of a former gasworks site was identified.                                                                                                                                                                                                                                                                                                                                                                         |
| Waste Management                            | The search revealed one waste transfer Station located approx. 949 m west of the site, being the Artarmon Waste and Recycling Centre at Lanceley Place.                                                                                                                                                                                                                                                                                     |
| Liquid Fuel Facilities                      | <ul> <li>Two petrol stations were identified within a 1 km radius of the site:</li> <li>BP Connect Naremburn, 169 Willoughby Road, located 290m to the northeast; and</li> <li>Caltex Woolworths Crows Nest, 119 Falcon Street, located 900m to the south-east.</li> </ul>                                                                                                                                                                  |
| PFAS Investigation &<br>Management Programs | No properties that were part of the NSW Environment Protection Authority (EPA) Per and Poly-Fluoroalkyl Substances (PFAS) Investigation Program or the Defence or Airservices Australia PFAS programs were identified.                                                                                                                                                                                                                      |
| Defence Sites                               | No Department of Defence sites were identified.                                                                                                                                                                                                                                                                                                                                                                                             |
| Significantly<br>Contaminated Land          | There were no properties listed as having contamination issues from James<br>Hardie asbestos manufacturing and waste disposal sites, Radiological<br>investigation sites in Hunter's Hill or Pasminco Lead Abatement Strategy Area                                                                                                                                                                                                          |
| Licenced activities                         | There were ten sites identified in the Licensed Activities under the Protection of Environment Operations (POEO) Act 1997 for railway systems activities and the recovery of general waste (Suez Recycling). None of these activities were identified as having a potential to impact the current site.                                                                                                                                     |
| Historical Business<br>Directory            | Twenty one sites with historical business activities including dry cleaners, motor garages and service stations were identified within close proximity of the site (approx. 250 m), however none of the activities identified for the site or surrounds were considered to be a source of contamination relevant for the site. Business activities that operated on the site from 1950 to 1991 are discussed in <b>Section 3.2.1</b> below. |
| Heritage                                    | <ul> <li>Commonwealth, National or State heritage sites identified were:</li> <li>The Electricity Power House, 23 Albany Street Crows Nest (118m to the south-east); and</li> <li>Gore Hill Memorial Cemetery, Pacific Highway, Gore Hill (720m to the west)</li> </ul>                                                                                                                                                                     |
| Other Datasets                              | <ul> <li>The site and its surroundings were not recorded as having a "naturally occurring asbestos potential".</li> <li>No dryland salinity assessment data was recorded for the site and its surroundings</li> <li>No mining subsidence was present within the surveyed area</li> <li>No SEPP State Significant Precincts were recorded; and</li> <li>No natural hazard risks or bushfire prone land was revealed.</li> </ul>              |